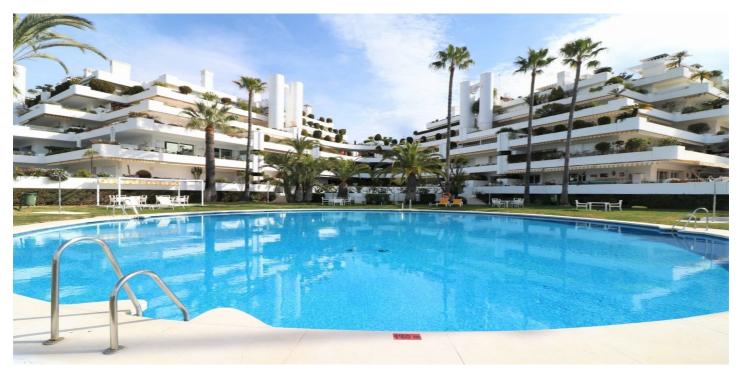

## Costa del Sol, Marbella

Splendid 2 bedroom luxury flat in one of the best urbanisations on Marbella's Golden Mile. This large flat offers a large living room with direct access to a large terrace with a perfect southwest orientation and with the best views over Marbella West, the Mediterranean Sea and Gibraltar. This spacious flat also offers a traditional fully fitted independent kitchen and two spacious bedrooms with large built-in wardrobes and en-suite bathrooms. en suite" bathrooms. The property also has a second large interior terrace, totally private, divided into two areas; one at the entrance to the property and a second one attached to the second bedroom. This is a property with great potential for improvement, with a possible extension to a three-bedroom house with open kitchen. We are in one of the best luxury urbanisations in Marbella with a magnificent outdoor swimming pool facing south and west with magnificent views over much of Marbella, Puerto Banus, Nueva Andalucia and the Golf Valley and even Gibraltar. The complex also offers lush gardens, a large gymnasium, sauna and 24h security with permanent doorman. We are located in the heart of Marbella's Golden Mile with easy access to both Marbella and Puerto Banus and 40 minutes from Malaga city centre and its International Airport. In short, a great flat with great possibilities for extension and modernisation that offers us the best views and a perfect orientation, all this in one of the best areas and luxury urbanisations in Marbella at a very competitive price.

Sauna
Uitzicht Ligging Zwembad

Zeezicht Dichtbij golfbaan Gemeenschappelijk zwembad

Weids Urbanisatie
Golf Bekeken Dichtbij zee
Dicht bij winkels
Dichtbij stad
Dichtbij scholen

Meubilering Keuken Tuin

optioneel Furniture Volledig ingerichte keuken gemeenschappelijke tuin