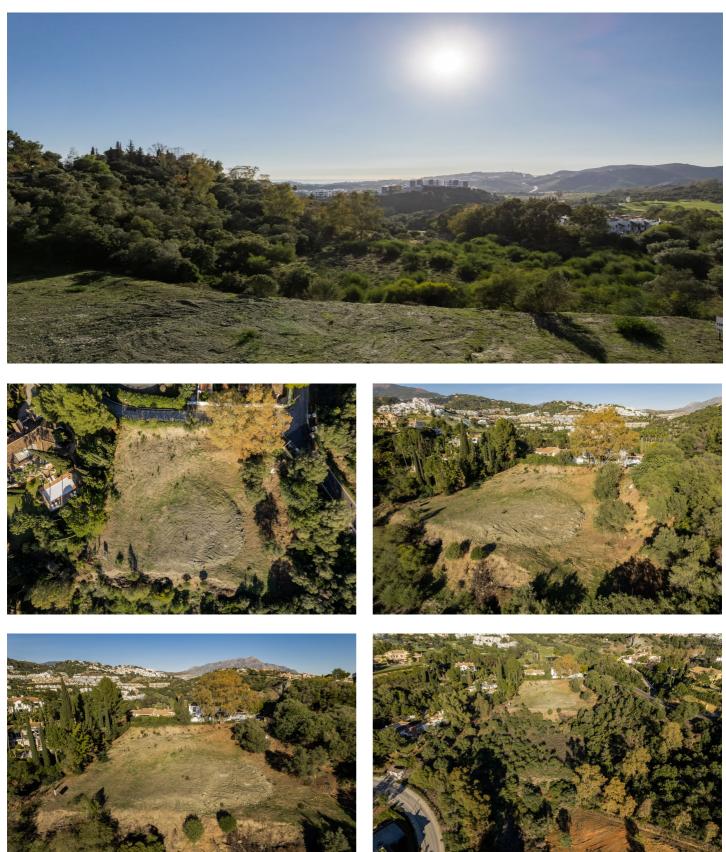

## Costa del Sol, Benahavís

Puerto del Almendro - Benahavis Flat plot situated in an ideal position for people who want the best of two worlds: peace, tranquility and panoramic views over the surrounding landscape with some sea view as well yet a very short distance away from amenties, San Pedro & Puerto Banus. The urbanization has barriers and camera at the entrance as well as a tennis court available to residents. The commercial centre of Monte Halcones is just around the corner and offers basic amenities such as supermarket, pharmacy, restaurants etc. Suitable for 2 floor + basement, villa project Alloted build percentage is 20% and minimum plot size is 3000m2 here We also have the adjacent plot for sale: R3984019