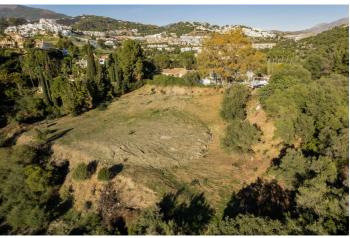

## Costa del Sol, Benahavís

Puerto del Almendro - Benahavis Flat plot situated in an ideal position for people who want the best of two worlds: peace, tranquility and panoramic views over the surrounding landscape with some sea view as well yet a very short distance away from amenties, San Pedro & Puerto Banus. The urbanization has barriers and camera at the entrance as well as a tennis court available to residents. The commercial centre of Monte Halcones is just around the corner and offers basic amenities such as supermarket, pharmacy, restaurants etc. Suitable for 2 floor + basement, villa project Alloted build percentage is 20% and minimum plot size is 3000m2 here We also have the adjacent plot for sale: R3984019