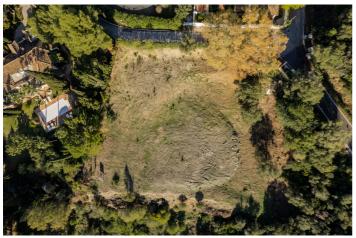

## Residential Plot for sale in Benahavís, Benahavís

995 000 €

**Référence**: R3473524 **Terrain**: 4 280m<sup>2</sup> **Construite**: 856m<sup>2</sup>

## Costa del Sol, Benahavís

Puerto del Almendro - Benahavis Flat plot situated in an ideal position for people who want the best of two worlds: peace, tranquility and panoramic views over the surrounding landscape with some sea view as well yet a very short distance away from amenties, San Pedro & Puerto Banus. The urbanization has barriers and camera at the entrance as well as a tennis court available to residents. The commercial centre of Monte Halcones is just around the corner and offers basic amenities such as supermarket, pharmacy, restaurants etc. Suitable for 2 floor + basement, villa project Alloted build percentage is 20% and minimum plot size is 3000m2 here We also have the adjacent plot for sale: R3984019