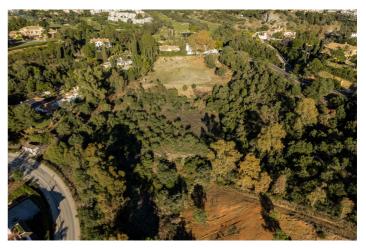

## Costa del Sol, Benahavís

Puerto del Almendro - Benahavis Flat plot situated in an ideal position for people who want the best of two worlds: peace, tranquility and panoramic views over the surrounding landscape with some sea view as well yet a very short distance away from amenties, San Pedro & Puerto Banus. The urbanization has barriers and camera at the entrance as well as a tennis court available to residents. The commercial centre of Monte Halcones is just around the corner and offers basic amenities such as supermarket, pharmacy, restaurants etc. Suitable for 2 floor + basement, villa project Alloted build percentage is 20% and minimum plot size is 3000m2 here We also have the adjacent plot for sale: R3984019