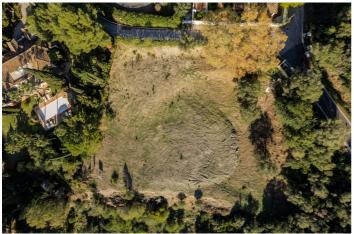

## Costa del Sol, Benahavís

Puerto del Almendro - Benahavis Flat plot situated in an ideal position for people who want the best of two worlds: peace, tranquility and panoramic views over the surrounding landscape with some sea view as well yet a very short distance away from amenties, San Pedro & Puerto Banus. The urbanization has barriers and camera at the entrance as well as a tennis court available to residents. The commercial centre of Monte Halcones is just around the corner and offers basic amenities such as supermarket, pharmacy, restaurants etc. Suitable for 2 floor + basement, villa project Alloted build percentage is 20% and minimum plot size is 3000m2 here We also have the adjacent plot for sale: R3984019