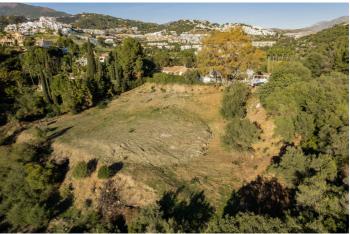

## Costa del Sol, Benahavís

Puerto del Almendro - Benahavis Flat plot situated in an ideal position for people who want the best of two worlds: peace, tranquility and panoramic views over the surrounding landscape with some sea view as well yet a very short distance away from amenties, San Pedro & Puerto Banus. The urbanization has barriers and camera at the entrance as well as a tennis court available to residents. The commercial centre of Monte Halcones is just around the corner and offers basic amenities such as supermarket, pharmacy, restaurants etc. Suitable for 2 floor + basement, villa project Alloted build percentage is 20% and minimum plot size is 3000m2 here We also have the adjacent plot for sale: R3984019