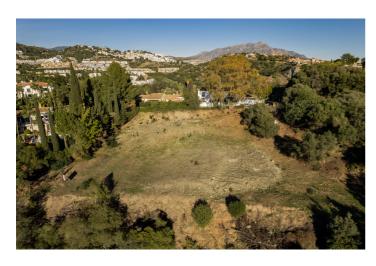

## Costa del Sol, Benahavís

Puerto del Almendro - Benahavis Flat plot situated in an ideal position for people who want the best of two worlds: peace, tranquility and panoramic views over the surrounding landscape with some sea view as well yet a very short distance away from amenties, San Pedro & Puerto Banus. The urbanization has barriers and camera at the entrance as well as a tennis court available to residents. The commercial centre of Monte Halcones is just around the corner and offers basic amenities such as supermarket, pharmacy, restaurants etc. Suitable for 2 floor + basement, villa project Alloted build percentage is 20% and minimum plot size is 3000m2 here We also have the adjacent plot for sale: R3984019