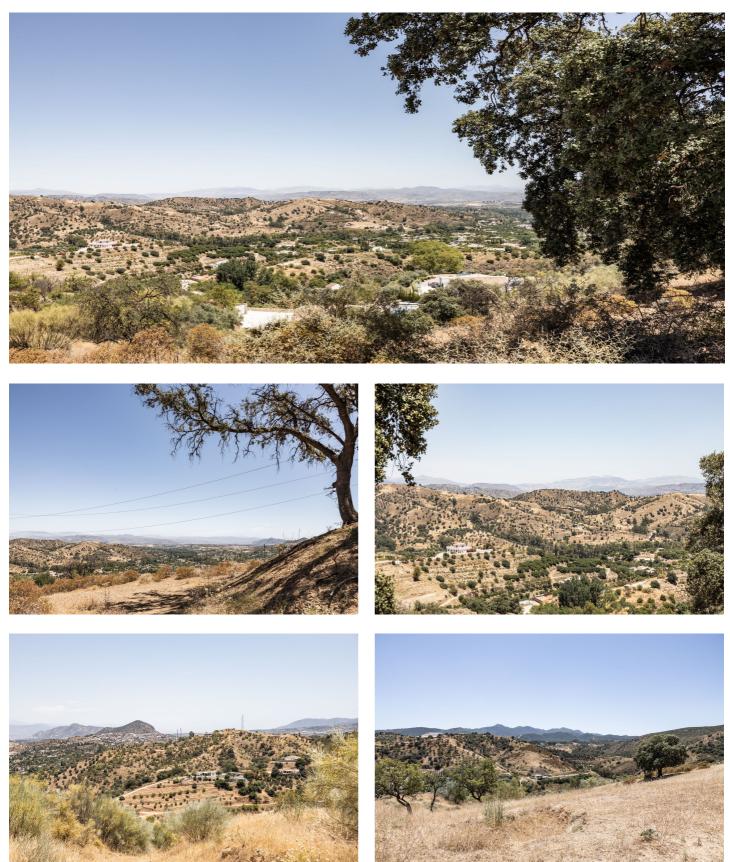

## Valle del Guadalhorce, Coín

This large plot of land is located in the countryside just outside of the town of Coin with a good access road. From its elevated position you have superb views across the countryside and the Sierra de las Nieves mountains. The plot is currently on paper separated into six smaller plots but is being sold as a complete plot of land, this is an excellent investment as due to the new law in Andalucia these plots can be divided into 3 larger plots and each plot can have a villa of 300m2 built. The town of Coin is approximately a five minute drive away where the main roads to both Malaga and Marbella can be accessed.