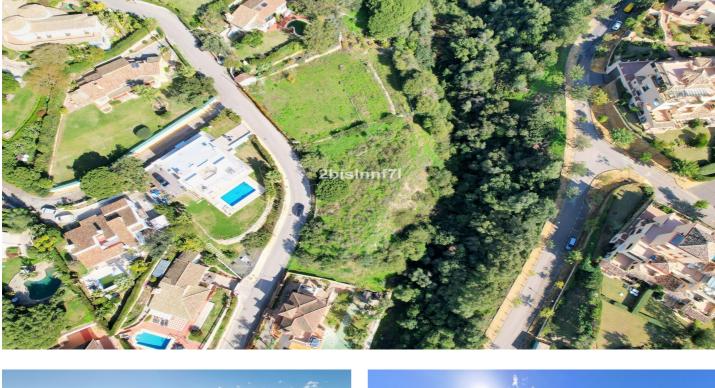

## Costa del Sol, Elviria

Large (1.620m2) Bulding PLOT in central Elviria walking distance to commercial center beach and restaurants with sunny position and some sea views Design your stylish modern dream villa According to the classification of the plot, UE-4 (0.20), the urban parameters to be met, \* Occupation: 25% of the plot area. the maximum occupation would be 405.00 m<sup>2</sup>. \* Buildable: 0.20 m<sup>2</sup> / m<sup>2</sup>. maximum buildable would be 306.00 m<sup>2</sup>. \* Retranqueos to public and private boundaries: 3 m \* Maximum height: PB + 1 (7.0 m), according to PGOU 86 \*At the moment this plot is affected by a reduction in the buildability due to being close to the "green zone".