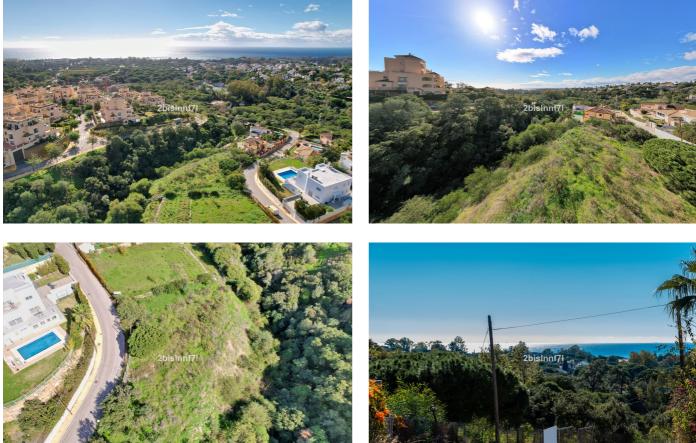

## Costa del Sol, Elviria

Large (1.620m2) Bulding PLOT in central Elviria walking distance to commercial center beach and restaurants with sunny position and some sea views Design your stylish modern dream villa According to the classification of the plot, UE-4 (0.20), the urban parameters to be met, \* Occupation: 25% of the plot area. the maximum occupation would be 405.00 m<sup>2</sup>. \* Buildable: 0.20 m<sup>2</sup> / m<sup>2</sup>. maximum buildable would be 306.00 m<sup>2</sup>. \* Retranqueos to public and private boundaries: 3 m \* Maximum height: PB + 1 (7.0 m), according to PGOU 86 \*At the moment this plot is affected by a reduction in the buildability due to being close to the "green zone".