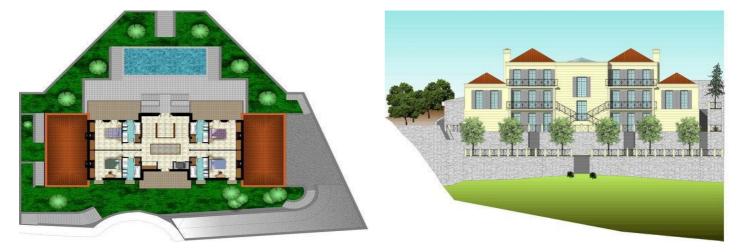

## Residential Plot for sale in El Rosario, Marbella

**Reference:** R2444063 **Plot Size:** 1,385m<sup>2</sup>

## Costa del Sol, El Rosario

Plot of 1000m2 allowed to build 400m2 due to a building ratio of 33%. The green area belongs to the community and is not part of the plot. Adjacent to green area. With sea views. BASIC DATA OF THE PLOT: • Surface area: 1,385 m<sup>2</sup> • Facade: 40.21 m • Access from the street: Descending • Type: Urban • Slope: Moderate • Building ratio: SERVICES AND EQUIPMENT AT THE PLOT: • Water • Electricity • Telephone • Mobile phone coverage • Sewerage • Sanitation • Public lighting • Sidewalks LAND, ORIENTATION, AND NOISE LAND • Soil composition: Granitic • Vegetation: Shrubs with some trees • Distance to electricity cable: Less than 0.5 km • Type of facade fencing: None • Type of back fencing: None • Type of right side fencing: None • Type of left side fencing: None • Predicable and/or passing servitudes: None VIEWS AND ORIENTATION • Direct sunlight hours at the plot: All day • Scope of the view: Horizon • Quality of the view: Impeccable • Sea views: Yes • Natural park views: No NOISE • Noise level in the urbanization: No noise • Type of sound: Distance to the nearest railway station: Less than 5 km • Distance to the nearest school bus station: Less than 5 km • Distance to the nearest school bus station: Less than 5 km • Distance to the nearest school bus station: Less than 2 km Distance to the nearest until reaching the plot: Less than 0.5 km Neighborhood: Distance to the nearest school: Less than 2 km Distance to the nearest pharmacy: Less than 2 km.