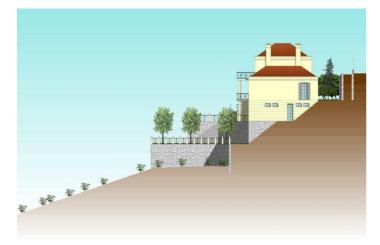

## Residential Plot for sale in El Rosario, Marbella

**Reference:** R2444063 **Plot Size:** 1,385m<sup>2</sup>

## Costa del Sol, El Rosario

Plot of 1000m2 allowed to build 400m2 due to a building ratio of 33%. The green area belongs to the community and is not part of the plot. Adjacent to green area. With sea views. BASIC DATA OF THE PLOT: • Surface area: 1,385 m<sup>2</sup> • Facade: 40.21 m • Access from the street: Descending • Type: Urban • Slope: Moderate • Building ratio: SERVICES AND EQUIPMENT AT THE PLOT: • Water • Electricity • Telephone • Mobile phone coverage • Sewerage • Sanitation • Public lighting • Sidewalks LAND, ORIENTATION, AND NOISE LAND • Soil composition: Granitic • Vegetation: Shrubs with some trees • Distance to electricity cable: Less than 0.5 km • Type of facade fencing: None • Type of back fencing: None • Type of right side fencing: None • Type of left side fencing: None • Predicable and/or passing servitudes: None VIEWS AND ORIENTATION • Direct sunlight hours at the plot: All day • Scope of the view: Horizon • Quality of the view: Impeccable • Sea views: Yes • Natural park views: No NOISE • Noise level in the urbanization: No noise • Type of sound: Distance to the nearest railway station: Less than 5 km • Distance to the nearest school bus station: Less than 5 km • Distance to the nearest school bus station: Less than 5 km • Distance to the nearest school bus station: Less than 2 km Distance to the nearest until reaching the plot: Less than 0.5 km Neighborhood: Distance to the nearest school: Less than 2 km Distance to the nearest pharmacy: Less than 2 km.