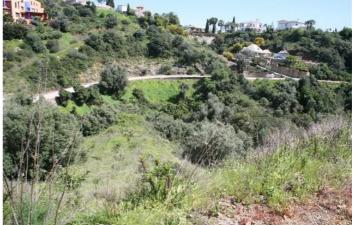

## Costa del Sol, El Rosario

Plot of 1000m2 allowed to build 400m2 due to a building ratio of 33%. The green area belongs to the community and is not part of the plot. Adjacent to green area. With sea views. BASIC DATA OF THE PLOT: • Surface area: 1,385 m<sup>2</sup> • Facade: 40.21 m • Access from the street: Descending • Type: Urban • Slope: Moderate • Building ratio: SERVICES AND EQUIPMENT AT THE PLOT: • Water • Electricity • Telephone • Mobile phone coverage • Sewerage • Sanitation • Public lighting • Sidewalks LAND, ORIENTATION, AND NOISE LAND • Soil composition: Granitic • Vegetation: Shrubs with some trees • Distance to electricity cable: Less than 0.5 km • Type of facade fencing: None • Type of back fencing: None • Type of right side fencing: None • Type of left side fencing: None • Predicable and/or passing servitudes: None VIEWS AND ORIENTATION • Direct sunlight hours at the plot: All day • Scope of the view: Horizon • Quality of the view: Impeccable • Sea views: Yes • Natural park views: No NOISE • Noise level in the urbanization: No noise • Type of sound: Distance to the nearest railway station: Less than 5 km • Distance to the nearest school bus station: Less than 5 km • Distance to the nearest school bus station: Less than 5 km • Distance to the nearest school bus station: Less than 2 km Distance to the nearest until reaching the plot: Less than 0.5 km Neighborhood: Distance to the nearest school: Less than 2 km Distance to the nearest pharmacy: Less than 2 km.