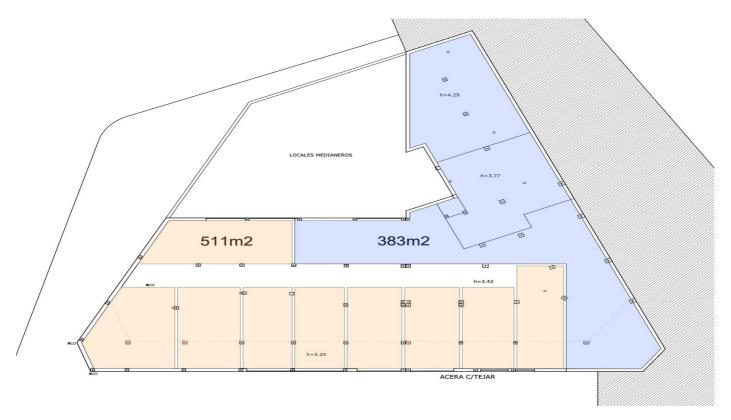

Situated in the bustling center of Estepona, this unit backs onto Avenida Andalucia and is just 100 meters from the beach. The property boasts a generous 900 square meters of space, with ceiling heights of 4.20 meters on one side and 3.50 meters on the other, making it suitable for a wide range of applications.

The property is currently in shell and core condition, allowing for complete customisation to suit your specific needs. Whether you envision a commercial enterprise, residential units, or a combination of both, this unit offers the flexibility to accommodate your vision. The town hall permits segregation and change of usage, enabling both residential and commercial purposes on the same premises. With two garage doors providing direct street access, the unit is also ideal for a storage business, supermarket or similar offering easy access and high ceilings.