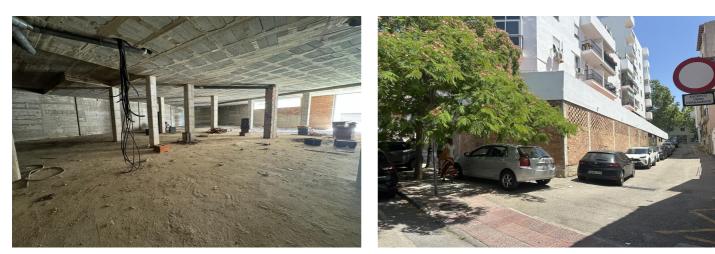

Situated in the bustling center of Estepona, this unit backs onto Avenida Andalucia and is just 100 meters from the beach. The property boasts a generous 900 square meters of space, with ceiling heights of 4.20 meters on one side and 3.50 meters on the other, making it suitable for a wide range of applications.