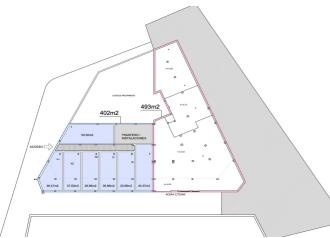

Situated in the bustling center of Estepona, this unit backs onto Avenida Andalucia and is just 100 meters from the beach. The property boasts a generous 900 square meters of space, with ceiling heights of 4.20 meters on one side and 3.50 meters on the other, making it suitable for a wide range of applications.

The property is currently in shell and core condition, allowing for complete customisation to suit your specific needs. Whether you envision a commercial enterprise, residential units, or a combination of both, this unit offers the flexibility to accommodate your vision. The town hall permits segregation and change of usage, enabling both residential and commercial purposes on the same premises. With two garage doors providing direct street access, the unit is also ideal for a storage business, supermarket or similar offering easy access and high ceilings.