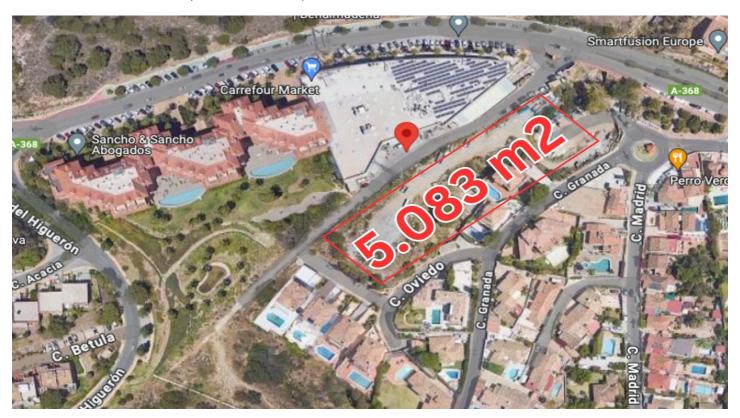

## Residential Plot for sale in Fuengirola, Fuengirola

1,650,000 €

Reference: R4681663 Plot Size: 5,083m<sup>2</sup> Build Size: 5,083m<sup>2</sup>

## Costa del Sol, Fuengirola

This unique investment opportunity represents the possibility of creating an exclusive residential enclave in one of the most coveted and strategically located areas. The project, located in a privileged location with direct access to the AP-7 highway and surrounded by essential services such as a Carrefour Express supermarket, pharmacy, and varied gastronomic offering, promises to be a magnet for those looking for a perfect combination of comfort, luxury and privacy.

The 5083.85m2 plot has a buildable area of 0.2m2/m2, allowing an occupation of 25% of the land. Local regulations favor the construction of buildings with two floors plus a basement, with a minimum separation between homes of 3 meters or half the height of the building, thus ensuring privacy and comfort. Each chalet, with a minimum plot of 785m2, promises to offer an average of 168m2 of living space, configuring an environment of exclusivity and distinction.