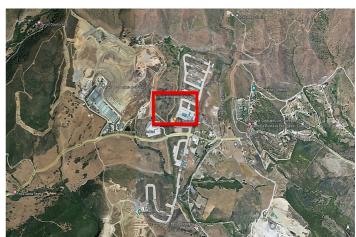

## Costa del Sol, Casares

The unbuilt plot, located on Taraje Street, in the Los Pedregales Poligono Industrial, within the Municipal District of Casares, in the Province of Málaga. It is located on Land Suitable for Industrial Buildings (Rest), according to the General Urban Planning Plan of the Casares City Council in its Partial Adaptation to the LOUA of the NN.SS. of the year 1986, with final approval in March 2010. Likewise, the UR-IND Sector has been developed through the Partial Plan of the "Los Pedregales" Industrial Estate, with approval in April 2005. ORDINANCES OF EACH ZONE: INDUSTRIAL ZONE Light industrial activities or services of an industrial nature. Nursery housing is allowed and can only be located in facilities whose plot is greater than 1,000 m<sup>2</sup> and useful surface area will not exceed 100 m<sup>2</sup>. BASEMENT, maximum 30% of the surface of the warehouse, not being counted as buildable surface. MAXIMUM NET BUILDABILITY INDEX 1 m<sup>2</sup> ceiling/m<sup>2</sup> floor on the surface of the net plot, with the plot surfaces being 358.00 m<sup>2</sup> That is, it is allowed to build an area of 358.00 m<sup>2</sup> MINIMUM PLOT The minimum buildable plot will be 200 m<sup>2</sup>. MAXIMUM OCCUPANCY The maximum occupancy percentage is set at 100% of the plot. MAXIMUM HEIGHT AND NUMBER OF PLANTS The maximum height will be one floor or 8 m. FENCES Maximum height of 1 m, and can be continued with a fence made of light and diaphanous material up to a height of 2.50 m. SEPARATION TO BOUNDARIES It is only allowed to the rear alignments (background of the plot) and a minimum of 3 meters to the boundaries of the sector. PARKING Inside the plot, within the building or in patios contained in it, parking will be provided in the proportion of one space for every 10C m2 t in plots larger than 500 m<sup>2</sup> t, and one space for every 150 m<sup>2</sup> t in those less than 500 m<sup>2</sup>. AESTHETIC ORDINANCES The roofs of the warehouses may not be made of reflective material, the color must be matte green. The façade facings cannot be metallic, and their colors must be light, preferably beige or cream. Facades that face the road network have commercial interest are excepted from these rules. However, the authorization of warehouse designs for architectural interest, which could contradict previous ordinances, is left to the municipal discretion.