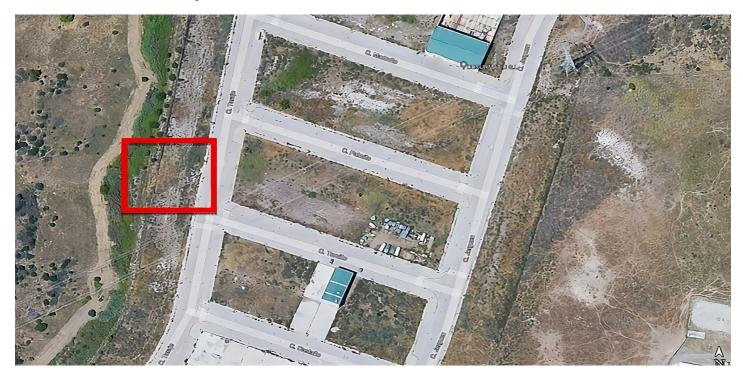

## Costa del Sol, Casares

The unbuilt plot, located on Taraje Street, in the Los Pedregales Poligono Industrial, within the Municipal District of Casares, in the Province of Málaga. It is located on Land Suitable for Industrial Buildings (Rest), according to the General Urban Planning Plan of the Casares City Council in its Partial Adaptation to the LOUA of the NN.SS. of the year 1986, with final approval in March 2010. Likewise, the UR-IND Sector has been developed through the Partial Plan of the "Los Pedregales" Industrial Estate, with approval in April 2005. ORDINANCES OF EACH ZONE: INDUSTRIAL ZONE Light industrial activities or services of an industrial nature. Nursery housing is allowed and can only be located in facilities whose plot is greater than 1,000 m<sup>2</sup> and useful surface area will not exceed 100 m<sup>2</sup>. BASEMENT, maximum 30% of the surface of the warehouse, not being counted as buildable surface. MAXIMUM NET BUILDABILITY INDEX 1 m<sup>2</sup> ceiling/m<sup>2</sup> floor on the surface of the net plot, with the plot surfaces being 358.00 m<sup>2</sup> That is, it is allowed to build an area of 358.00 m<sup>2</sup> MINIMUM PLOT The minimum buildable plot will be 200 m<sup>2</sup>. MAXIMUM OCCUPANCY The maximum occupancy percentage is set at 100% of the plot. MAXIMUM HEIGHT AND NUMBER OF PLANTS The maximum height will be one floor or 8 m. FENCES Maximum height of 1 m, and can be continued with a fence made of light and diaphanous material up to a height of 2.50 m. SEPARATION TO BOUNDARIES It is only allowed to the rear alignments (background of the plot) and a minimum of 3 meters to the boundaries of the sector. PARKING Inside the plot, within the building or in patios contained in it, parking will be provided in the proportion of one space for every 10C m2 t in plots larger than 500 m<sup>2</sup> t, and one space for every 150 m<sup>2</sup> t in those less than 500 m<sup>2</sup>. AESTHETIC ORDINANCES The roofs of the warehouses may not be made of reflective material, the color must be matte green. The façade facings cannot be metallic, and their colors must be light, preferably beige or cream. Facades that face the road network have commercial interest are excepted from these rules. However, the authorization of warehouse designs for architectural interest, which could contradict previous ordinances, is left to the municipal discretion.