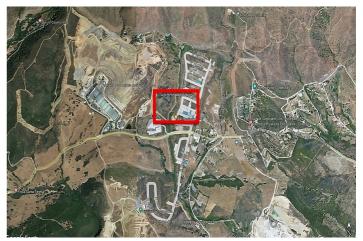

## Costa del Sol, Casares

The unbuilt plot, located on Taraje Street, in the Los Pedregales Poligono Industrial, within the Municipal District of Casares, in the Province of Málaga. It is located on Land Suitable for Industrial Buildings (Rest), according to the General Urban Planning Plan of the Casares City Council in its Partial Adaptation to the LOUA of the NN.SS. of the year 1986, with final approval in March 2010. Likewise, the UR-IND Sector has been developed through the Partial Plan of the "Los Pedregales" Industrial Estate, with approval in April 2005. ORDINANCES OF EACH ZONE: INDUSTRIAL ZONE Light industrial activities or services of an industrial nature. Nursery housing is allowed and can only be located in facilities whose plot is greater than 1,000 m<sup>2</sup> and useful surface area will not exceed 100 m<sup>2</sup>. BASEMENT, maximum 30% of the surface of the warehouse, not being counted as buildable surface. MAXIMUM NET BUILDABILITY INDEX 1 m<sup>2</sup> ceiling/m<sup>2</sup> floor on the surface of the net plot, with the plot surfaces being 358.00 m<sup>2</sup> That is, it is allowed to build an area of 358.00 m<sup>2</sup> MINIMUM PLOT The minimum buildable plot will be 200 m<sup>2</sup>. MAXIMUM OCCUPANCY The maximum occupancy percentage is set at 100% of the plot. MAXIMUM HEIGHT AND NUMBER OF PLANTS The maximum height will be one floor or 8 m. FENCES Maximum height of 1 m, and can be continued with a fence made of light and diaphanous material up to a height of 2.50 m. SEPARATION TO BOUNDARIES It is only allowed to the rear alignments (background of the plot) and a minimum of 3 meters to the boundaries of the sector. PARKING Inside the plot, within the building or in patios contained in it, parking will be provided in the proportion of one space for every 10C m2 t in plots larger than 500 m<sup>2</sup> t, and one space for every 150 m<sup>2</sup> t in those less than 500 m<sup>2</sup>. AESTHETIC ORDINANCES The roofs of the warehouses may not be made of reflective material, the color must be matte green. The façade facings cannot be metallic, and their colors must be light, preferably beige or cream. Facades that face the road network have commercial interest are excepted from these rules. However, the authorization of warehouse designs for architectural interest, which could contradict previous ordinances, is left to the municipal discretion.