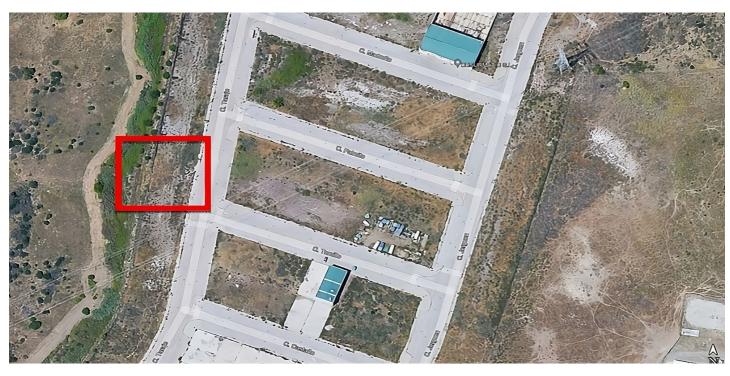

## Costa del Sol, Casares

The unbuilt plot, located on Taraje Street, in the Los Pedregales Poligono Industrial, within the Municipal District of Casares, in the Province of Málaga. It is located on Land Suitable for Industrial Buildings (Rest), according to the General Urban Planning Plan of the Casares City Council in its Partial Adaptation to the LOUA of the NN.SS. of the year 1986, with final approval in March 2010. Likewise, the UR-IND Sector has been developed through the Partial Plan of the "Los Pedregales" Industrial Estate, with approval in April 2005. ORDINANCES OF EACH ZONE: INDUSTRIAL ZONE Light industrial activities or services of an industrial nature. Nursery housing is allowed and can only be located in facilities whose plot is greater than 1,000 m<sup>2</sup> and useful surface area will not exceed 100 m<sup>2</sup>. BASEMENT, maximum 30% of the surface of the warehouse, not being counted as buildable surface. MAXIMUM NET BUILDABILITY INDEX 1 m<sup>2</sup> ceiling/m<sup>2</sup> floor on the surface of the net plot, with the plot surfaces being 358.00 m<sup>2</sup> That is, it is allowed to build an area of 358.00 m<sup>2</sup> MINIMUM PLOT The minimum buildable plot will be 200 m<sup>2</sup>. MAXIMUM OCCUPANCY The maximum occupancy percentage is set at 100% of the plot. MAXIMUM HEIGHT AND NUMBER OF PLANTS The maximum height will be one floor or 8 m. FENCES Maximum height of 1 m, and can be continued with a fence made of light and diaphanous material up to a height of 2.50 m. SEPARATION TO BOUNDARIES It is only allowed to the rear alignments (background of the plot) and a minimum of 3 meters to the boundaries of the sector. PARKING Inside the plot, within the building or in patios contained in it, parking will be provided in the proportion of one space for every 10C m2 t in plots larger than 500 m<sup>2</sup> t, and one space for every 150 m<sup>2</sup> t in those less than 500 m<sup>2</sup>. AESTHETIC ORDINANCES The roofs of the warehouses may not be made of reflective material, the color must be matte green. The façade facings cannot be metallic, and their colors must be light, preferably beige or cream. Facades that face the road network have commercial interest are excepted from these rules. However, the authorization of warehouse designs for architectural interest, which could contradict previous ordinances, is left to the municipal discretion.