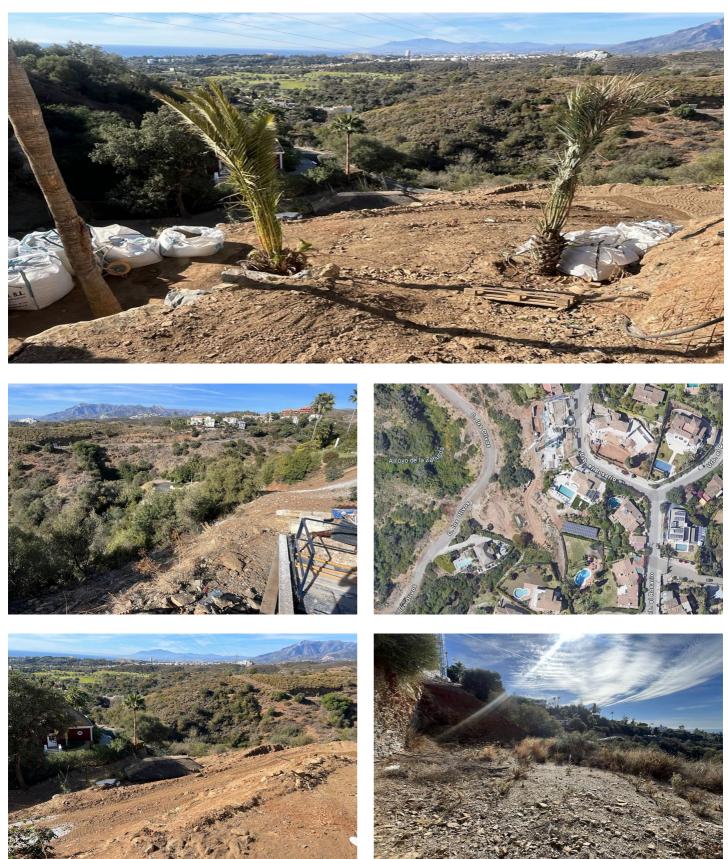

## Costa del Sol, El Rosario

A west orientated plot in El Rosario, the highly sought-after residential estate in East Marbella.

The project has been accepted and approved and the Town Hall will publish the license.

El Rosario building plot...Marbella East.

Building coefficient of 0.30

Meaning that the villa can be built with 446.1 sqm above ground.

This is one of 2 plots that are next to each other.

This one has south-west orientation.

A residential plot to build a villa that will have orientation to the west giving spectacular views to the Marbella las Nieves mountain range and also to the sea.

An opportunity to build a fabulous home within 8 minutes of Marbella Town and within 4 minutes of the beach.

## **Features:**

**Orientation** West Views Sea Mountain Panoramic Country **Setting** Urbanisation Close To Shops

Security Gated Complex