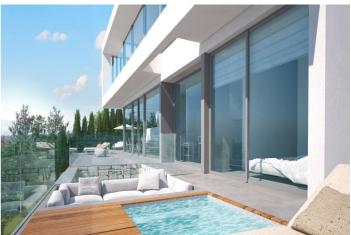

## Costa del Sol, El Rosario

A south-west orientated building plot in East Marbella's gorgeous residential estate known as El Rosario.

The project has been accepted and approved and the Town Hall will publish the license.

The plot has been connected to the municipal sewage system the cost covered by current owner...a pre-requisite for development.

This is an opportunity to develop a luxury home with fabulous views over the Marbella countryside and golf course to the Mediterranean Sea.

This plot has a building coefficient of 0.30 allowing therefore for a luxury home with above-ground build size of up to 323 sqm. Additional space can be made in the basement.

El Rosario is undergoing a mandatory update to connect each home to the mains sewage system, and this plot has the infrastructure in place and already paid for at a cost of 12,000 euro.