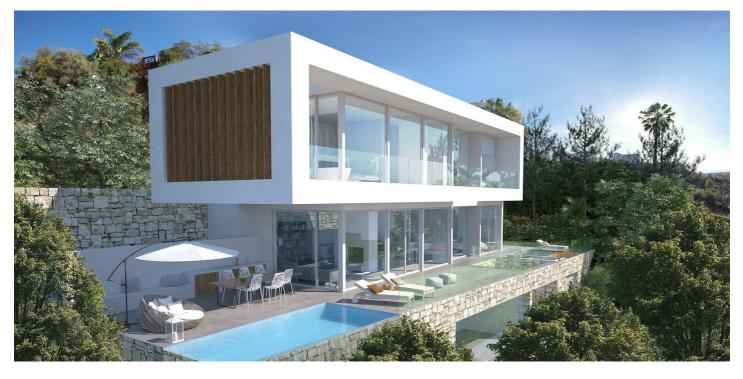

## Costa del Sol, El Rosario

A south-west orientated building plot in East Marbella's gorgeous residential estate known as El Rosario.

The project has been accepted and approved and the Town Hall will publish the license.

The plot has been connected to the municipal sewage system the cost covered by current owner...a pre-requisite for development.

This is an opportunity to develop a luxury home with fabulous views over the Marbella countryside and golf course to the Mediterranean Sea.

This plot has a building coefficient of 0.30 allowing therefore for a luxury home with above-ground build size of up to 323 sqm. Additional space can be made in the basement.

El Rosario is undergoing a mandatory update to connect each home to the mains sewage system, and this plot has the infrastructure in place and already paid for at a cost of 12,000 euro.

El Rosario building plot...Marbella East.

A residential plot to build a villa that will have orientation to the west giving spectacular views to the Marbella las Nieves mountain range and also to the sea.

An opportunity to build a fabulous home within 8 minutes of Marbella Town and within 4 minutes of the beach.