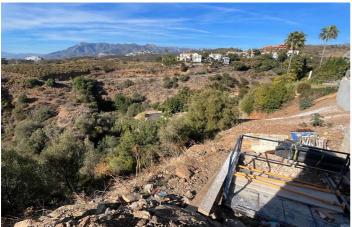

## Costa del Sol, El Rosario

A south-west orientated building plot in East Marbella's gorgeous residential estate known as El Rosario.

The project has been accepted and approved and the Town Hall will publish the license.

The plot has been connected to the municipal sewage system the cost covered by current owner...a pre-requisite for development.

This is an opportunity to develop a luxury home with fabulous views over the Marbella countryside and golf course to the Mediterranean Sea.

El Rosario building plot...Marbella East.

A residential plot to build a villa that will have orientation to the west giving spectacular views to the Marbella las Nieves mountain range and also to the sea.

An opportunity to build a fabulous home within 8 minutes of Marbella Town and within 4 minutes of the beach.