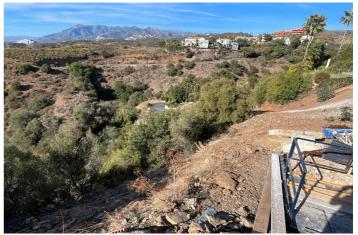

## Costa del Sol, El Rosario

A south-west orientated building plot in East Marbella's gorgeous residential estate known as El Rosario.

The project has been accepted and approved and the Town Hall will publish the license.

The plot has been connected to the municipal sewage system the cost covered by current owner...a pre-requisite for development.

This is an opportunity to develop a luxury home with fabulous views over the Marbella countryside and golf course to the Mediterranean Sea.

El Rosario building plot...Marbella East.

A residential plot to build a villa that will have orientation to the west giving spectacular views to the Marbella las Nieves mountain range and also to the sea.

An opportunity to build a fabulous home within 8 minutes of Marbella Town and within 4 minutes of the beach.