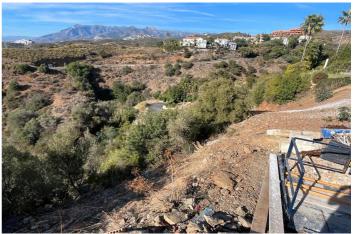

## Costa del Sol, El Rosario

A south-west orientated building plot in East Marbella's gorgeous residential estate known as El Rosario.

The project has been accepted and approved and the Town Hall will publish the license.

The plot has been connected to the municipal sewage system the cost covered by current owner...a pre-requisite for development.

This is an opportunity to develop a luxury home with fabulous views over the Marbella countryside and golf course to the Mediterranean Sea.

El Rosario building plot...Marbella East.

A residential plot to build a villa that will have orientation to the west giving spectacular views to the Marbella las Nieves mountain range and also to the sea.

An opportunity to build a fabulous home within 8 minutes of Marbella Town and within 4 minutes of the beach.