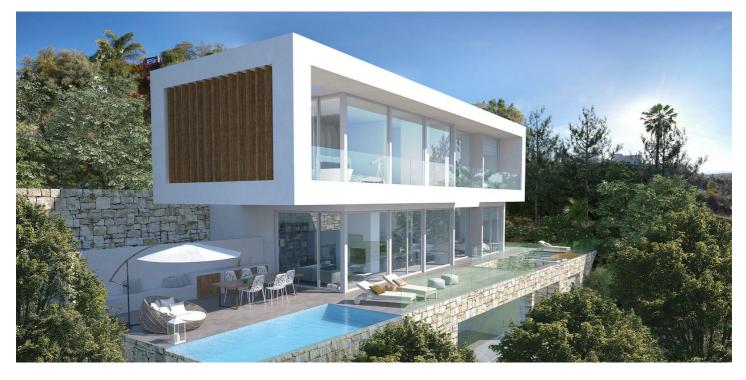

## Costa del Sol, El Rosario

A south-west orientated building plot in East Marbella's gorgeous residential estate known as El Rosario.

The project has been accepted and approved and the Town Hall will publish the license.

The plot has been connected to the municipal sewage system the cost covered by current owner...a pre-requisite for development.

This is an opportunity to develop a luxury home with fabulous views over the Marbella countryside and golf course to the Mediterranean Sea.

This plot has a building coefficient of 0.30 allowing therefore for a luxury home with above-ground build size of up to 323 sqm. Additional space can be made in the basement.

El Rosario is undergoing a mandatory update to connect each home to the mains sewage system, and this plot has the infrastructure in place and already paid for at a cost of 12,000 euro.

El Rosario building plot...Marbella East.

A residential plot to build a villa that will have orientation to the west giving spectacular views to the Marbella las Nieves mountain range and also to the sea.

An opportunity to build a fabulous home within 8 minutes of Marbella Town and within 4 minutes of the beach.