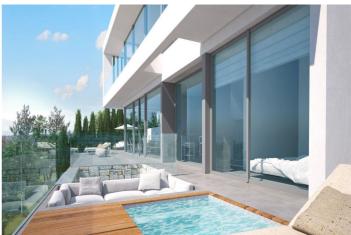

The plot has been connected to the municipal sewage system the cost covered by current owner...a pre-requisite for development.

This is an opportunity to develop a luxury home with fabulous views over the Marbella countryside and golf course to the Mediterranean Sea.

This plot has a building coefficient of 0.30 allowing therefore for a luxury home with above-ground build size of up to 323 sqm. Additional space can be made in the basement.

El Rosario is undergoing a mandatory update to connect each home to the mains sewage system, and this plot has the infrastructure in place and already paid for at a cost of 12,000 euro.