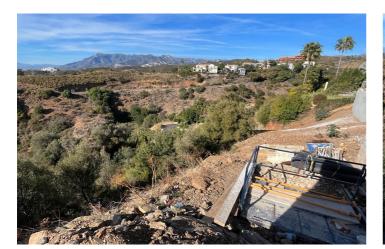

## Costa del Sol, El Rosario

A south-west orientated building plot in East Marbella's gorgeous residential estate known as El Rosario.

The project has been accepted and approved and the Town Hall will publish the license.

The plot has been connected to the municipal sewage system the cost covered by current owner...a pre-requisite for development.

This is an opportunity to develop a luxury home with fabulous views over the Marbella countryside and golf course to the Mediterranean Sea.

El Rosario building plot...Marbella East.

A residential plot to build a villa that will have orientation to the west giving spectacular views to the Marbella las Nieves mountain range and also to the sea.

An opportunity to build a fabulous home within 8 minutes of Marbella Town and within 4 minutes of the beach.