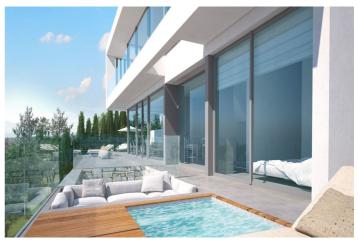

The plot has been connected to the municipal sewage system the cost covered by current owner...a pre-requisite for development.

This is an opportunity to develop a luxury home with fabulous views over the Marbella countryside and golf course to the Mediterranean Sea.

This plot has a building coefficient of 0.30 allowing therefore for a luxury home with above-ground build size of up to 323 sqm. Additional space can be made in the basement.

El Rosario is undergoing a mandatory update to connect each home to the mains sewage system, and this plot has the infrastructure in place and already paid for at a cost of 12,000 euro.