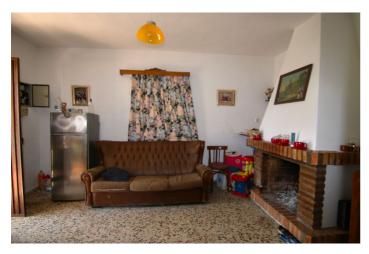

## Valle del Guadalhorce, Coín

FOR SALE FARM OF 30.080 METERS WITH ADULT AVOCADO TREES, WITH WATER RESERVOIR AND OWN WATER WELL. IT HAS A TOTAL BUILT AREA OF 158 M2, INCLUDING HOUSING, A WAREHOUSE, AND CISTERN. UNOBSTRUCTED VIEWS CAN BE SEEN FROM SUNRISE TO SUNSET AS IT IS AT THE MOUNTAIN'S TOP. THE CONSTRUCTION IS OLD BUT IT HAS TWO FLOORS, A FRONT PORCH WITH BARBECUE, LIVING ROOM-KITCHEN, BEDROOMS, STORE ROOM... EASY ACCESS FROM THE ROAD, THE PROPERTY ALSO HAS GOOD ACCESS BY CAR TO COLLECT FRUITS.