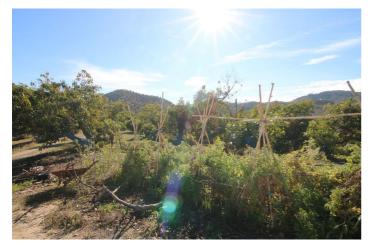

## Valle del Guadalhorce, Coín

FOR SALE FARM OF 30.080 METERS WITH ADULT AVOCADO TREES, WITH WATER RESERVOIR AND OWN WATER WELL. IT HAS A TOTAL BUILT AREA OF 158 M2, INCLUDING HOUSING, A WAREHOUSE, AND CISTERN. UNOBSTRUCTED VIEWS CAN BE SEEN FROM SUNRISE TO SUNSET AS IT IS AT THE MOUNTAIN'S TOP. THE CONSTRUCTION IS OLD BUT IT HAS TWO FLOORS, A FRONT PORCH WITH BARBECUE, LIVING ROOM-KITCHEN, BEDROOMS, STORE ROOM... EASY ACCESS FROM THE ROAD, THE PROPERTY ALSO HAS GOOD ACCESS BY CAR TO COLLECT FRUITS.