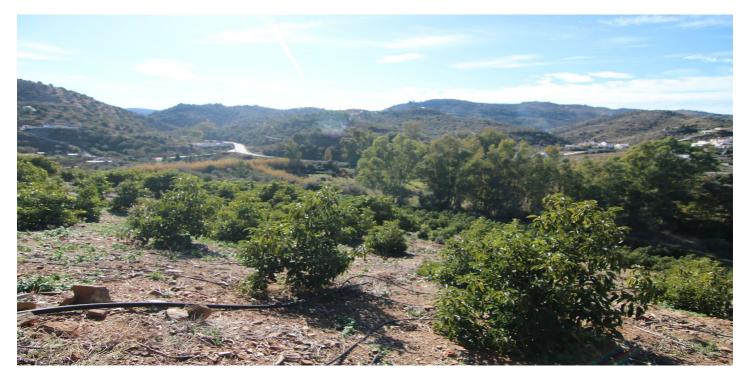

## Valle del Guadalhorce, Coín

FOR SALE FARM OF 30.080 METERS WITH ADULT AVOCADO TREES, WITH WATER RESERVOIR AND OWN WATER WELL. IT HAS A TOTAL BUILT AREA OF 158 M2, INCLUDING HOUSING, A WAREHOUSE, AND CISTERN. UNOBSTRUCTED VIEWS CAN BE SEEN FROM SUNRISE TO SUNSET AS IT IS AT THE MOUNTAIN'S TOP. THE CONSTRUCTION IS OLD BUT IT HAS TWO FLOORS, A FRONT PORCH WITH BARBECUE, LIVING ROOM-KITCHEN, BEDROOMS, STORE ROOM... EASY ACCESS FROM THE ROAD, THE PROPERTY ALSO HAS GOOD ACCESS BY CAR TO COLLECT FRUITS.