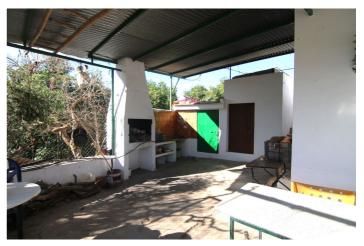

## Valle del Guadalhorce, Coín

FOR SALE FARM OF 30.080 METERS WITH ADULT AVOCADO TREES, WITH WATER RESERVOIR AND OWN WATER WELL. IT HAS A TOTAL BUILT AREA OF 158 M2, INCLUDING HOUSING, A WAREHOUSE, AND CISTERN. UNOBSTRUCTED VIEWS CAN BE SEEN FROM SUNRISE TO SUNSET AS IT IS AT THE MOUNTAIN'S TOP. THE CONSTRUCTION IS OLD BUT IT HAS TWO FLOORS, A FRONT PORCH WITH BARBECUE, LIVING ROOM-KITCHEN, BEDROOMS, STORE ROOM... EASY ACCESS FROM THE ROAD, THE PROPERTY ALSO HAS GOOD ACCESS BY CAR TO COLLECT FRUITS.