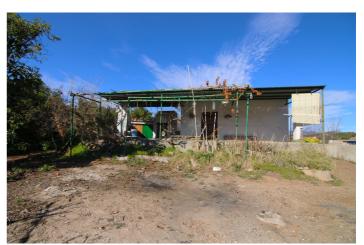

## Valle del Guadalhorce, Coín

FOR SALE FARM OF 30.080 METERS WITH ADULT AVOCADO TREES, WITH WATER RESERVOIR AND OWN WATER WELL. IT HAS A TOTAL BUILT AREA OF 158 M2, INCLUDING HOUSING, A WAREHOUSE, AND CISTERN. UNOBSTRUCTED VIEWS CAN BE SEEN FROM SUNRISE TO SUNSET AS IT IS AT THE MOUNTAIN'S TOP. THE CONSTRUCTION IS OLD BUT IT HAS TWO FLOORS, A FRONT PORCH WITH BARBECUE, LIVING ROOM-KITCHEN, BEDROOMS, STORE ROOM... EASY ACCESS FROM THE ROAD, THE PROPERTY ALSO HAS GOOD ACCESS BY CAR TO COLLECT FRUITS.