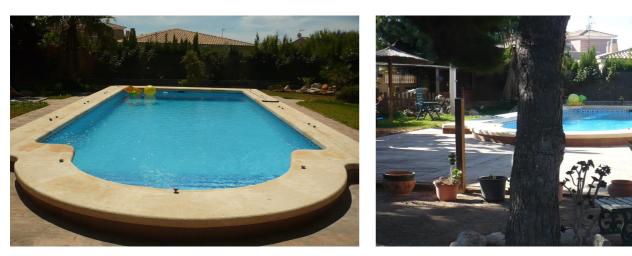

The semi-basement of the house, with an area of 200 m<sup>2</sup>, is divided into two areas, providing a versatile space that can be adapted to various needs, such as a games room, gym or additional storage. Outside, the property stands out for its swimming pool, ideal for hot days, a well-kept garden and a pine forest that provides shade and a touch of nature.