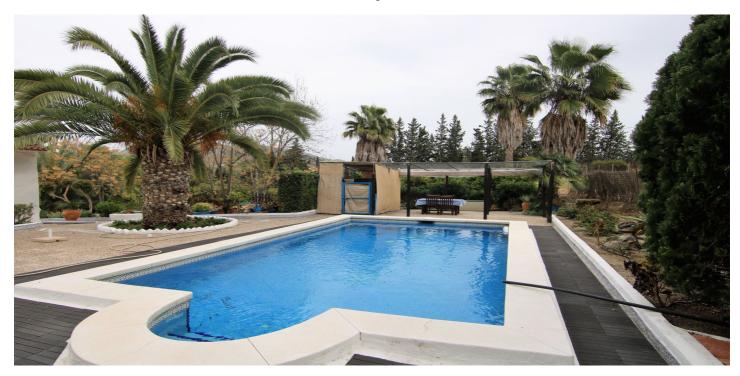

## Detached Villa for sale in Cártama, Cártama

849.000€

Referenz: R3398995 Schlafzimmer: 5 Badezimmer: 3 Grundstücksgröße: 12.000m<sup>2</sup> Garten: 380m<sup>2</sup> Terrasse: 30m<sup>2</sup>

## Valle del Guadalhorce, Cártama

Nice Hacienda next to the Cártama-Coin highway. Main house of approximately 380 m2, composed of a large main entrance, a toilet, living room with great space and clarity, fully equipped kitchen with dining table to enjoy the best meals, five comfortable rooms with built-in wardrobe, three bathrooms with shower, a laundry to perfectly do your laundry, pantry to have well organized your purchases. The house has two floors, is a house very well prepared, spacious, bright, isolated, several split air conditioning hot and cold, plus the heating boiler propane gas, large terrace where you can enjoy the wonderful views of the garden. It has a plot of 12,000 m2 completely fenced and private. Fruit trees such as lemons, oranges, tangerines, etc. Two water tanks and well. The farm has two buildings more than two houses. An approximately 70 m2 useful, three bedrooms one double and two single, bathroom, living room, fully equipped kitchen and porch. It is a very cozy and quiet house. Another 60 m2 approximately useful, two rooms one double and one simple, living room, fully equipped kitchen, bathroom and porch. Ideal for your visits. Pool area, solarium for quiet sunbathing, barbecue, terrace and wonderful gardens, Outdoor parking and closed garage. The house has an unbeatable location, near the road, 10 minutes from Cártama, Coin and only 25 minutes from Malaga, Marbella and Fuengirola. In the price is not included expenses or taxes