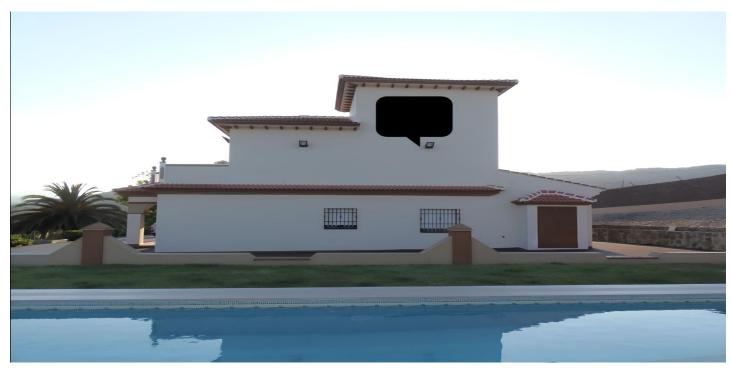

## Serranía de Ronda, Arriate

Chalet located 7 kilometers from Ronda with 4 rooms, it is perfectly equipped for a large family, to enjoy their holidays or in peace amidst the mountains. If you are interested in investing, this chalet has a tourist license and offers a great earning opportunity. It has 2 complete bathrooms, one with a shower and the other on the upper floor with a hydromassage. It has a large terrace with mountain views. A fully equipped kitchen with appliances and cabinets. It is fully furnished, offering closets in the 4 bedrooms with beds. A large covered garage with laundry room. Space to park many cars within the property. Enjoy a large swimming pool with jacuzzi in front of the mountains and a private gym.