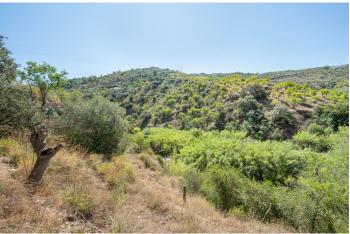

It is a different place, for a different lifestyle and not suitable for people looking for urban comfort.

On the Finca there are olive, almond, fig, pomegranate, avocado, custard apple, peach, flat peach, grapes, apple, pear, loquat, orange, lemon, mulberry, quince, persimmon, grapefruit, arbutus, jujube, etc. Also medicinal plants, flowers for the bees and ornamental plants are perfectly matched. Everything on the Finca is in the making - nothing is finished everything is changing. Organic oil is produced, the fields are fertilised with earthworm humus and compost is prepared.

The vegetable garden produces according to the season - it is very varied and can be expanded. There is a beautiful stream with crystal clear water on the Finca which can be dried in some summers. The Finca is in the countryside, about 2 km from the village and 25 km from Marbella. It is a hilly area, with no neighbours nearby.