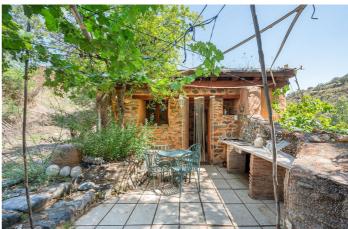

## Sierra de las Nieves, Guaro

This is an ECOLOGICAL Finca - everything is environmentally friendly, all natural and ecological - the construction is made of wood and clay, the water is from a well and the electricity is produced by solar panels. There is no possibility of connection to the sewage system.

There is a dry toilet and the water and electricity are produced by solar panels. The construction of the house is also ecological - tyres, bottles, beer cans have been recycled as well as mud and wood. The access to the Finca is via an unpaved road and preferably with an off-road car. In times of heavy rain it can become impassable for a few days. By beginning of MARCH 2025, the Finca has been extended to a total of 43.337.-- m2 - allowing to construct up to 250 m2.