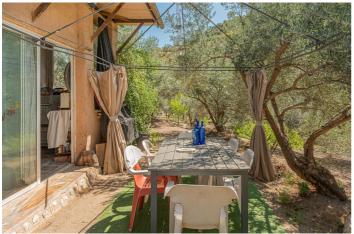

The vegetable garden produces according to the season - it is very varied and can be expanded. There is a beautiful stream with crystal clear water on the Finca which can be dried in some summers. The Finca is in the countryside, about 2 km from the village and 25 km from Marbella. It is a hilly area, with no neighbours nearby.