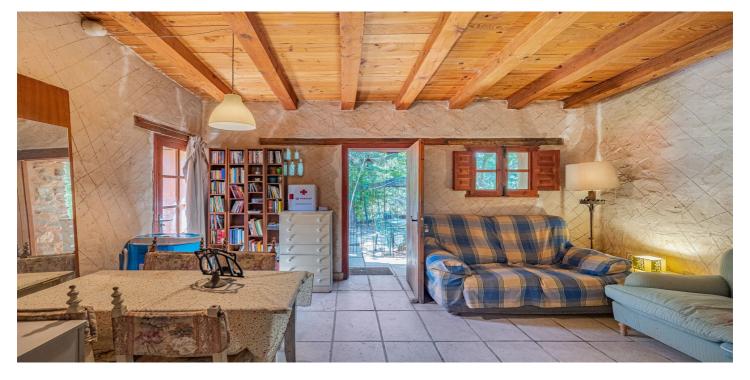

## Sierra de las Nieves, Guaro

This is an ECOLOGICAL Finca - everything is environmentally friendly, all natural and ecological - the construction is made of wood and clay, the water is from a well and the electricity is produced by solar panels. There is no possibility of connection to the sewage system.

There is a dry toilet and the water and electricity are produced by solar panels. The construction of the house is also ecological - tyres, bottles, beer cans have been recycled as well as mud and wood. The access to the Finca is via an unpaved road and preferably with an off-road car. In times of heavy rain it can become impassable for a few days. By beginning of MARCH 2025, the Finca has been extended to a total of 43.337.-- m2 - allowing to construct up to 250 m2.