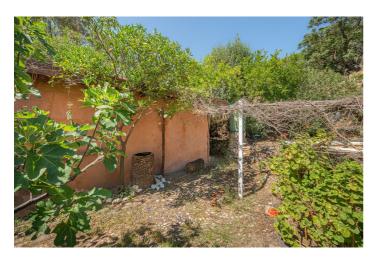

There is a dry toilet and the water and electricity are produced by solar panels. The construction of the house is also ecological - tyres, bottles, beer cans have been recycled as well as mud and wood. The access to the Finca is via an unpaved road and preferably with an off-road car. In times of heavy rain it can become impassable for a few days. By beginning of MARCH 2025, the Finca has been extended to a total of 43.337.-- m2 - allowing to construct up to 250 m2.