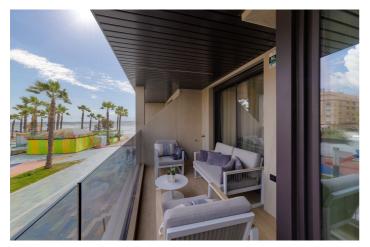

## Costa Blanca South, Torrevieja

The luxury frontline apartment in La Mata is a true gem that offers a coastal living experience. With its breathtaking views of the sea and the central square of La Mata, this 113 m2 apartment is an oasis of comfort and style. Upon entering the apartment, you are greeted by a spacious and bright area that combines the living room, dining area, and modern kitchen. High-quality finishes and elegant details stand out in every corner, from the smallest details to the carefully selected lighting fixtures. The three bedrooms are spacious and beautifully decorated, two of them with its own private bathroom for optimal comfort. Waking up to sea views from your bedroom window will be a true delight every morning. The crowning jewel of this apartment is its magnificent terrace that offers panoramic views of the sea and the central square of La Mata. It's the perfect place to relax, enjoy outdoor dinners, or simply admire the landscape. Additionally, the apartment features a private exit to own patio, providing you an outdoor space. The apartment is sold fully furnished, meaning you can move in immediately without worrying about anything. It also includes a parking space and a storage room for your convenience and additional storage. This luxury frontline apartment in La Mata is a unique opportunity to enjoy an exceptional seaside lifestyle, combining elegance, comfort, and stunning views.