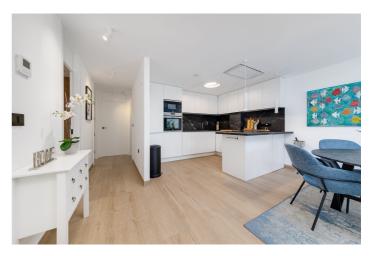

## Costa Blanca South, Torrevieja

The luxury frontline apartment in La Mata is a true gem that offers a coastal living experience. With its breathtaking views of the sea and the central square of La Mata, this 113 m2 apartment is an oasis of comfort and style. Upon entering the apartment, you are greeted by a spacious and bright area that combines the living room, dining area, and modern kitchen. High-quality finishes and elegant details stand out in every corner, from the smallest details to the carefully selected lighting fixtures. The three bedrooms are spacious and beautifully decorated, two of them with its own private bathroom for optimal comfort. Waking up to sea views from your bedroom window will be a true delight every morning. The crowning jewel of this apartment is its magnificent terrace that offers panoramic views of the sea and the central square of La Mata. It's the perfect place to relax, enjoy outdoor dinners, or simply admire the landscape. Additionally, the apartment features a private exit to own patio, providing you an outdoor space. The apartment is sold fully furnished, meaning you can move in immediately without worrying about anything. It also includes a parking space and a storage room for your convenience and additional storage. This luxury frontline apartment in La Mata is a unique opportunity to enjoy an exceptional seaside lifestyle, combining elegance, comfort, and stunning views.