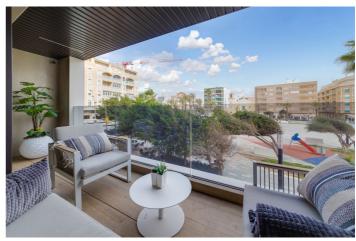

## Costa Blanca South, Torrevieja

The luxury frontline apartment in La Mata is a true gem that offers a coastal living experience. With its breathtaking views of the sea and the central square of La Mata, this 113 m2 apartment is an oasis of comfort and style. Upon entering the apartment, you are greeted by a spacious and bright area that combines the living room, dining area, and modern kitchen. High-quality finishes and elegant details stand out in every corner, from the smallest details to the carefully selected lighting fixtures. The three bedrooms are spacious and beautifully decorated, two of them with its own private bathroom for optimal comfort. Waking up to sea views from your bedroom window will be a true delight every morning. The crowning jewel of this apartment is its magnificent terrace that offers panoramic views of the sea and the central square of La Mata. It's the perfect place to relax, enjoy outdoor dinners, or simply admire the landscape. Additionally, the apartment features a private exit to own patio, providing you an outdoor space. The apartment is sold fully furnished, meaning you can move in immediately without worrying about anything. It also includes a parking space and a storage room for your convenience and additional storage. This luxury frontline apartment in La Mata is a unique opportunity to enjoy an exceptional seaside lifestyle, combining elegance, comfort, and stunning views.