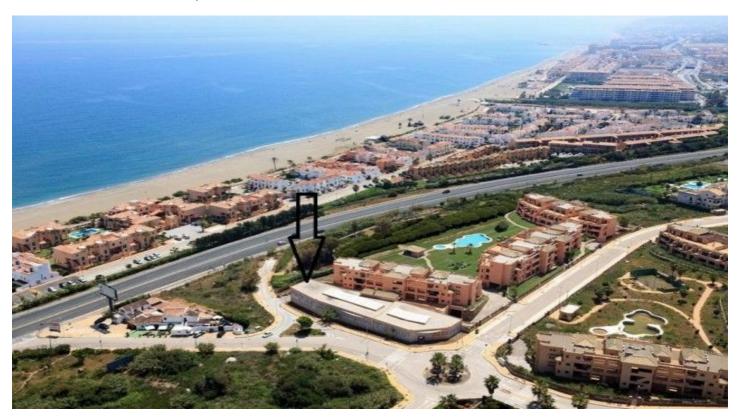

## Costa del Sol, Casares Playa

Located a mere 300m to the beach in the lovely Casares Coast!

Next to the Doña Julia Golf course, and within the exclusive development of CASARES BEACH, this spacious 2.512 m2 commercial premise it is divided in 2 floors.

This impressive beach-side premise is conveniently located close to the numerous International golf courses nearby including the famous Finca Cortesin, and Doña Julia Golf Resort, and the area provides many amenities such as restaurants and beach bars .

The lovely Duquesa Port is located at a mere 3 minutes drive, and the lively city of Estepona at only 8 minutes drive.

The premise enjoys a large surface divided in 2 floors and a loading dock, ideal for expansion or setting up a new business, supermarket or a brand new commercial area close to the beach and all the local amenities.