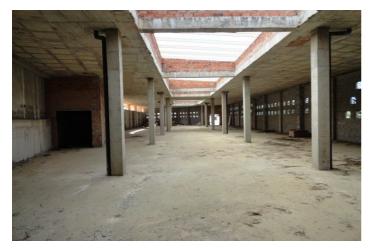

#### Built:

Total m² built (ground + 1st floor) 2.511,83 M2 Total m² ground floor 1.228,36 M2 Total m² useful area ground floor 867,68 M2 Total m² built middle floor 1.283,48 M2 Parking spaces 32

#### Notes:

75 m. storefront in ground floor 55 m. storefront facing N-340 Loading dock

AN IDEAL COSTA DEL SOL PROPERTY FOR INVESTORS!