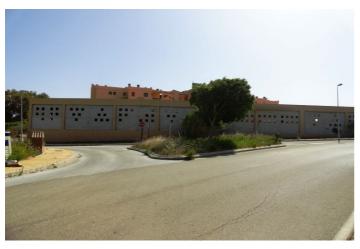

# Commercial Premises for sale in Casares Playa, Casares

890,000€

Reference: R2227250 Build Size: 2,512m<sup>2</sup>

## Costa del Sol, Casares Playa

Located a mere 300m to the beach in the lovely Casares Coast!

Next to the Doña Julia Golf course, and within the exclusive development of CASARES BEACH, this spacious 2.512 m2 commercial premise it is divided in 2 floors.