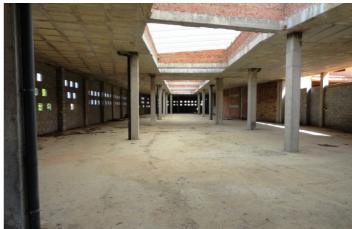

#### Built:

Total m² built (ground + 1st floor) 2.511,83 M2 Total m² ground floor 1.228,36 M2 Total m² useful area ground floor 867,68 M2 Total m² built middle floor 1.283,48 M2 Parking spaces 32

#### Notes:

75 m. storefront in ground floor 55 m. storefront facing N-340 Loading dock

AN IDEAL COSTA DEL SOL PROPERTY FOR INVESTORS!