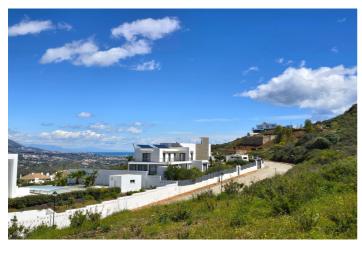

## Costa del Sol, La Cala Golf

Excellent plot to built your villa (existing project) on a privileged elevated position with breathtaking mountains views. The plot is rather steep with a rectangular shape and 1.575m2 giving the possibility to built 275m2villa (+terraces and underground level). The topographical surveys an the geotechnical study have already been carried out. The plot is being sold under the 7% ITP tax regime (rather than the 21% VAT regime, which represents a saving of more than €30,000). It's no secret that La Cala is one of the finest golf resorts in Spain. Three superb championship courses, each presenting its own unique challenges, a luxury hotel with a state of the art Spa, a splendid Club house, sports facilities, bars and restaurants, with its breathtaking vistas of the stunning Andalusian countryside and to the sea, La Cala golf Resort is worlds away from the hustle and bustle of the coast, yet just 10 minutes to the sea, 20 minutes from Marbella and less than 30 minutes from Malaga airport. Airport: 30 min drive - Marbella: 20 min drive - Puerto Banús: 24 min drive - Golf: Golf front - Beach: 10 min drive - Restaurants/bars: couple of min walk - Shops: 7 min drive - Public transports: 8 min drive Our team works incessantly to make sure that the description and the sales prices for the properties offered on this website are correct and up to date. Notwithstanding, the information contained in this website is subject to errors and omissions, and the properties themselves subject to price changes, prior sale or withdrawal from market. The property market on the Costa del Sol has completely recovered and the good properties are being snapped up fast! We suggest that if you see something you like that fits your budget, contact us as soon as possible to avoid disappointment!