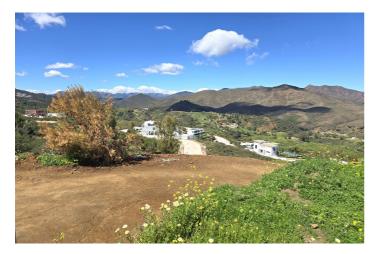

## Costa del Sol, La Cala Golf

Excellent plot to built your villa (existing project) on a privileged elevated position with breathtaking mountains views. The plot is rather steep with a rectangular shape and 1.575m2 giving the possibility to built 275m2villa (+terraces and underground level). The topographical surveys an the geotechnical study have already been carried out. The plot is being sold under the 7% ITP tax regime (rather than the 21% VAT regime, which represents a saving of more than €30,000). It's no secret that La Cala is one of the finest golf resorts in Spain. Three superb championship courses, each presenting its own unique challenges, a luxury hotel with a state of the art Spa, a splendid Club house, sports facilities, bars and restaurants, with its breathtaking vistas of the stunning Andalusian countryside and to the sea, La Cala golf Resort is worlds away from the hustle and bustle of the coast, yet just 10 minutes to the sea, 20 minutes from Marbella and less than 30 minutes from Malaga airport. Airport: 30 min drive - Marbella: 20 min drive - Puerto Banús: 24 min drive - Golf: Golf front - Beach: 10 min drive - Restaurants/bars: couple of min walk - Shops: 7 min drive - Public transports: 8 min drive Our team works incessantly to make sure that the description and the sales prices for the properties offered on this website are correct and up to date. Notwithstanding, the information contained in this website is subject to errors and omissions, and the properties themselves subject to price changes, prior sale or withdrawal from market. The property market on the Costa del Sol has completely recovered and the good properties are being snapped up fast! We suggest that if you see something you like that fits your budget, contact us as soon as possible to avoid disappointment!