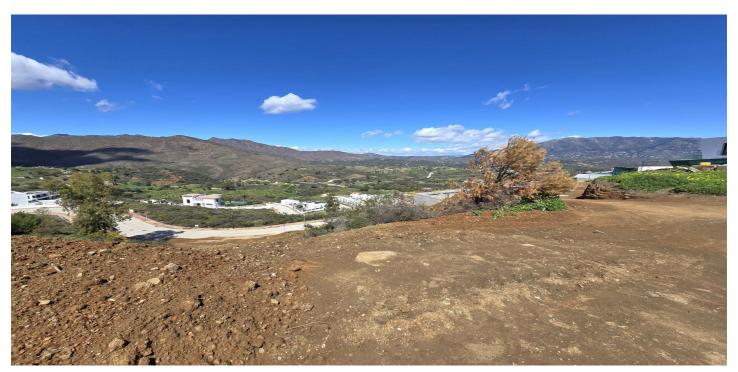

## Costa del Sol, La Cala Golf

Excellent plot to built your villa (existing project) on a privileged elevated position with breathtaking mountains views. The plot is rather steep with a rectangular shape and 1.575m2 giving the possibility to built 275m2villa (+terraces and underground level). The topographical surveys an the geotechnical study have already been carried out. The plot is being sold under the 7% ITP tax regime (rather than the 21% VAT regime, which represents a saving of more than €30,000). It's no secret that La Cala is one of the finest golf resorts in Spain. Three superb championship courses, each presenting its own unique challenges, a luxury hotel with a state of the art Spa, a splendid Club house, sports facilities, bars and restaurants, with its breathtaking vistas of the stunning Andalusian countryside and to the sea, La Cala golf Resort is worlds away from the hustle and bustle of the coast, yet just 10 minutes to the sea, 20 minutes from Marbella and less than 30 minutes from Malaga airport. Airport: 30 min drive - Marbella: 20 min drive - Puerto Banús: 24 min drive - Golf: Golf front - Beach: 10 min drive - Restaurants/bars: couple of min walk - Shops: 7 min drive - Public transports: 8 min drive Our team works incessantly to make sure that the description and the sales prices for the properties offered on this website are correct and up to date. Notwithstanding, the information contained in this website is subject to errors and omissions, and the properties themselves subject to price changes, prior sale or withdrawal from market. The property market on the Costa del Sol has completely recovered and the good properties are being snapped up fast! We suggest that if you see something you like that fits your budget, contact us as soon as possible to avoid disappointment!