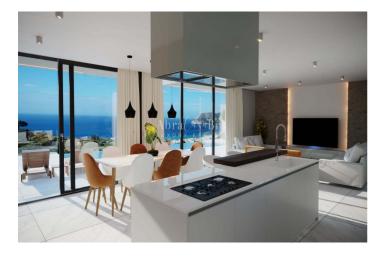

## Costa Tropical, La Herradura

This unique and very charming villa near the unique Marina Del Este marina is built in modern style and is within walking distance of La Herradura's beach and restaurants. This area exudes pure luxury and is a hidden gem in the Costa Tropical! The distance to Málaga airport is just under an hour's drive away. It has been carefully designed to offer stunning views of the sea, mountains and the beautiful sunsets that La Herradura is famous for from the entire villa. This 4-bedroom villa has an open-plan design with floor-to-ceiling windows opening onto a sunny terrace with an infinity pool, allowing you to enjoy the wonderful climate. The bedrooms with built-in wardrobes have ensuite bathrooms with glass shower walls. The property is equipped of the highest quality amenities and has a video entry system. There are automatic shutters and central air conditioning. The fully fitted kitchen is equipped with the best appliances and has an induction hob with built-in extractor. There is a laundry room and a storage room. The villa has a 2-car garage in the basement with automatic garage door and a lift that takes you to the first floor of the villa, where the living room and pool terrace are located. Besides the beautiful finishes, the villa is equipped with solar panels, home automation, special LED lighting and much more. There is the possibility to customise the villa to your own requirements when buying in early stages. Contact us now for more information!