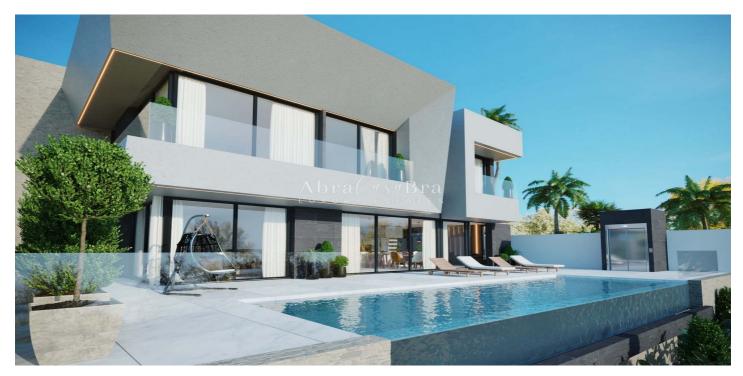

## Costa Tropical, La Herradura

This unique and very charming villa near the unique Marina Del Este marina is built in modern style and is within walking distance of La Herradura's beach and restaurants. This area exudes pure luxury and is a hidden gem in the Costa Tropical! The distance to Málaga airport is just under an hour's drive away. It has been carefully designed to offer stunning views of the sea, mountains and the beautiful sunsets that La Herradura is famous for from the entire villa. This 4-bedroom villa has an open-plan design with floor-to-ceiling windows opening onto a sunny terrace with an infinity pool, allowing you to enjoy the wonderful climate. The bedrooms with built-in wardrobes have ensuite bathrooms with glass shower walls. The property is equipped of the highest quality amenities and has a video entry system. There are automatic shutters and central air conditioning. The fully fitted kitchen is equipped with the best appliances and has an induction hob with built-in extractor. There is a laundry room and a storage room. The villa has a 2-car garage in the basement with automatic garage door and a lift that takes you to the first floor of the villa, where the living room and pool terrace are located. Besides the beautiful finishes, the villa is equipped with solar panels, home automation, special LED lighting and much more. There is the possibility to customise the villa to your own requirements when buying in early stages. Contact us now for more information!