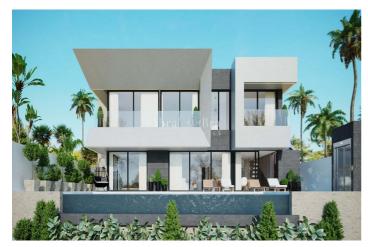

## Costa Tropical, La Herradura

This unique and very charming villa near the unique Marina Del Este marina is built in modern style and is within walking distance of La Herradura's beach and restaurants. This area exudes pure luxury and is a hidden gem in the Costa Tropical! The distance to Málaga airport is just under an hour's drive away. It has been carefully designed to offer stunning views of the sea, mountains and the beautiful sunsets that La Herradura is famous for from the entire villa. This 4-bedroom villa has an open-plan design with floor-to-ceiling windows opening onto a sunny terrace with an infinity pool, allowing you to enjoy the wonderful climate. The bedrooms with built-in wardrobes have ensuite bathrooms with glass shower walls. The property is equipped of the highest quality amenities and has a video entry system. There are automatic shutters and central air conditioning. The fully fitted kitchen is equipped with the best appliances and has an induction hob with built-in extractor. There is a laundry room and a storage room. The villa has a 2-car garage in the basement with automatic garage door and a lift that takes you to the first floor of the villa, where the living room and pool terrace are located. Besides the beautiful finishes, the villa is equipped with solar panels, home automation, special LED lighting and much more. There is the possibility to customise the villa to your own requirements when buying in early stages. Contact us now for more information!