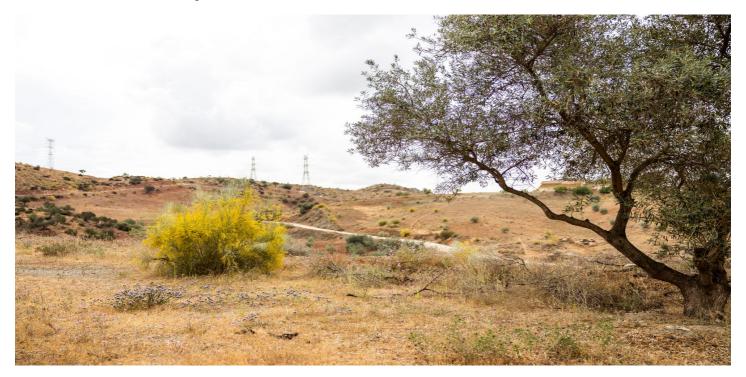

## Valle del Guadalhorce, Cártama

Discover this rustic land full of endless agricultural possibilities and rural tourism activities. Located in a picturesque and peaceful environment, less than 5 minutes from Estación de Cártama, this land offers fertile soil suitable for cultivating olive trees, almond trees, or carob trees (It already has 180 olive and 200 carob productive trees), and is perfect for developing rural tourism activities. You can transform it into a refuge for those seeking to escape the hustle and bustle of the city and enjoy the serenity of the countryside and its beautiful natural landscapes. Approximately 80% of the land is level, and it has two pre-approved rural tourism projects by the City Council, which is very interested in supporting new initiatives that expand the tourism offering of the town and promote ecotourism and environmental conservation. One of the proposed projects to the City Council involves the construction of a complex of rural houses, including 210 wooden houses, public spaces, and green areas. Approximately 22,500m2 would be allocated for the construction of the houses, 21,500m2 for green areas, and 40,000m2 for parking, pools, public areas, roads, bike rentals, etc. The other project aims to develop a motorhome camping site (with a total of 158 motorhomes) also with common areas and spaces dedicated to sports activities. This rustic land is truly a blank canvas where you can unleash your imagination and create a unique project. The soil is classified as non-developable land of special protection according to territorial or urban planning and is authorized for the development of rural tourism activities and sports facilities. Approximately 50% of its surface is already leveled. Come and discover this rustic land full of agricultural opportunities and rural tourism just 20 min far from the airport or Malaga center. Here, you can find an authentic lifestyle and connect with nature in a unique way.