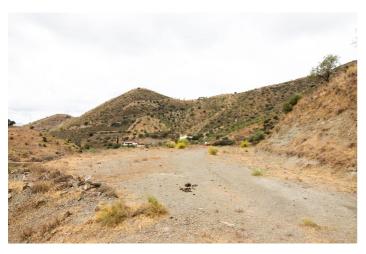

## Valle del Guadalhorce, Cártama

Discover this rustic land full of endless agricultural possibilities and rural tourism activities. Located in a picturesque and peaceful environment, less than 5 minutes from Estación de Cártama, this land offers fertile soil suitable for cultivating olive trees, almond trees, or carob trees (It already has 180 olive and 200 carob productive trees), and is perfect for developing rural tourism activities. You can transform it into a refuge for those seeking to escape the hustle and bustle of the city and enjoy the serenity of the countryside and its beautiful natural landscapes. Approximately 80% of the land is level, and it has two pre-approved rural tourism projects by the City Council, which is very interested in supporting new initiatives that expand the tourism offering of the town and promote ecotourism and environmental conservation. One of the proposed projects to the City Council involves the construction of a complex of rural houses, including 210 wooden houses, public spaces, and green areas. Approximately 22,500m2 would be allocated for the construction of the houses, 21,500m2 for green areas, and 40,000m2 for parking, pools, public areas, roads, bike rentals, etc. The other project aims to develop a motorhome camping site (with a total of 158 motorhomes) also with common areas and spaces dedicated to sports activities. This rustic land is truly a blank canvas where you can unleash your imagination and create a unique project. The soil is classified as non-developable land of special protection according to territorial or urban planning and is authorized for the development of rural tourism activities and sports facilities. Approximately 50% of its surface is already leveled. Come and discover this rustic land full of agricultural opportunities and rural tourism just 20 min far from the airport or Malaga center. Here, you can find an authentic lifestyle and connect with nature in a unique way.