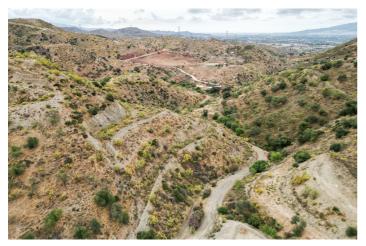

## Valle del Guadalhorce, Cártama

Discover this rustic land full of endless agricultural possibilities and rural tourism activities. Located in a picturesque and peaceful environment, less than 5 minutes from Estación de Cártama, this land offers fertile soil suitable for cultivating olive trees, almond trees, or carob trees (It already has 180 olive and 200 carob productive trees), and is perfect for developing rural tourism activities. You can transform it into a refuge for those seeking to escape the hustle and bustle of the city and enjoy the serenity of the countryside and its beautiful natural landscapes. Approximately 80% of the land is level, and it has two pre-approved rural tourism projects by the City Council, which is very interested in supporting new initiatives that expand the tourism offering of the town and promote ecotourism and environmental conservation. One of the proposed projects to the City Council involves the construction of a complex of rural houses, including 210 wooden houses, public spaces, and green areas. Approximately 22,500m2 would be allocated for the construction of the houses, 21,500m2 for green areas, and 40,000m2 for parking, pools, public areas, roads, bike rentals, etc. The other project aims to develop a motorhome camping site (with a total of 158 motorhomes) also with common areas and spaces dedicated to sports activities. This rustic land is truly a blank canvas where you can unleash your imagination and create a unique project. The soil is classified as non-developable land of special protection according to territorial or urban planning and is authorized for the development of rural tourism activities and sports facilities. Approximately 50% of its surface is already leveled. Come and discover this rustic land full of agricultural opportunities and rural tourism just 20 min far from the airport or Malaga center. Here, you can find an authentic lifestyle and connect with nature in a unique way.