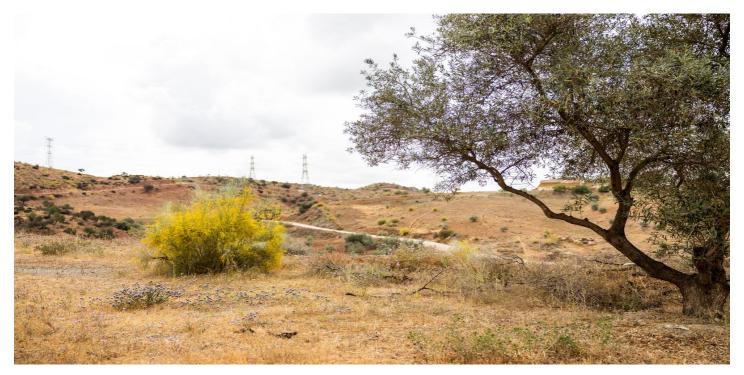

## Valle del Guadalhorce, Cártama

Discover this rustic land full of endless agricultural possibilities and rural tourism activities. Located in a picturesque and peaceful environment, less than 5 minutes from Estación de Cártama, this land offers fertile soil suitable for cultivating olive trees, almond trees, or carob trees (It already has 180 olive and 200 carob productive trees), and is perfect for developing rural tourism activities. You can transform it into a refuge for those seeking to escape the hustle and bustle of the city and enjoy the serenity of the countryside and its beautiful natural landscapes. Approximately 80% of the land is level, and it has two pre-approved rural tourism projects by the City Council, which is very interested in supporting new initiatives that expand the tourism offering of the town and promote ecotourism and environmental conservation. One of the proposed projects to the City Council involves the construction of a complex of rural houses, including 210 wooden houses, public spaces, and green areas. Approximately 22,500m2 would be allocated for the construction of the houses, 21,500m2 for green areas, and 40,000m2 for parking, pools, public areas, roads, bike rentals, etc. The other project aims to develop a motorhome camping site (with a total of 158 motorhomes) also with common areas and spaces dedicated to sports activities. This rustic land is truly a blank canvas where you can unleash your imagination and create a unique project. The soil is classified as non-developable land of special protection according to territorial or urban planning and is authorized for the development of rural tourism activities and sports facilities. Approximately 50% of its surface is already leveled. Come and discover this rustic land full of agricultural opportunities and rural tourism just 20 min far from the airport or Malaga center. Here, you can find an authentic lifestyle and connect with nature in a unique way.