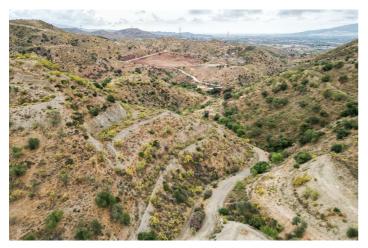

## Valle del Guadalhorce, Cártama

Discover this rustic land full of endless agricultural possibilities and rural tourism activities. Located in a picturesque and peaceful environment, less than 5 minutes from Estación de Cártama, this land offers fertile soil suitable for cultivating olive trees, almond trees, or carob trees (It already has 180 olive and 200 carob productive trees), and is perfect for developing rural tourism activities. You can transform it into a refuge for those seeking to escape the hustle and bustle of the city and enjoy the serenity of the countryside and its beautiful natural landscapes. Approximately 80% of the land is level, and it has two pre-approved rural tourism projects by the City Council, which is very interested in supporting new initiatives that expand the tourism offering of the town and promote ecotourism and environmental conservation. One of the proposed projects to the City Council involves the construction of a complex of rural houses, including 210 wooden houses, public spaces, and green areas. Approximately 22,500m2 would be allocated for the construction of the houses, 21,500m2 for green areas, and 40,000m2 for parking, pools, public areas, roads, bike rentals, etc. The other project aims to develop a motorhome camping site (with a total of 158 motorhomes) also with common areas and spaces dedicated to sports activities. This rustic land is truly a blank canvas where you can unleash your imagination and create a unique project. The soil is classified as non-developable land of special protection according to territorial or urban planning and is authorized for the development of rural tourism activities and sports facilities. Approximately 50% of its surface is already leveled. Come and discover this rustic land full of agricultural opportunities and rural tourism just 20 min far from the airport or Malaga center. Here, you can find an authentic lifestyle and connect with nature in a unique way.