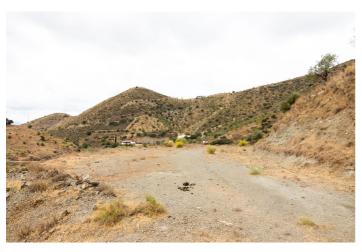

## Valle del Guadalhorce, Cártama

Discover this rustic land full of endless agricultural possibilities and rural tourism activities. Located in a picturesque and peaceful environment, less than 5 minutes from Estación de Cártama, this land offers fertile soil suitable for cultivating olive trees, almond trees, or carob trees (It already has 180 olive and 200 carob productive trees), and is perfect for developing rural tourism activities. You can transform it into a refuge for those seeking to escape the hustle and bustle of the city and enjoy the serenity of the countryside and its beautiful natural landscapes. Approximately 80% of the land is level, and it has two pre-approved rural tourism projects by the City Council, which is very interested in supporting new initiatives that expand the tourism offering of the town and promote ecotourism and environmental conservation. One of the proposed projects to the City Council involves the construction of a complex of rural houses, including 210 wooden houses, public spaces, and green areas. Approximately 22,500m2 would be allocated for the construction of the houses, 21,500m2 for green areas, and 40,000m2 for parking, pools, public areas, roads, bike rentals, etc. The other project aims to develop a motorhome camping site (with a total of 158 motorhomes) also with common areas and spaces dedicated to sports activities. This rustic land is truly a blank canvas where you can unleash your imagination and create a unique project. The soil is classified as non-developable land of special protection according to territorial or urban planning and is authorized for the development of rural tourism activities and sports facilities. Approximately 50% of its surface is already leveled. Come and discover this rustic land full of agricultural opportunities and rural tourism just 20 min far from the airport or Malaga center. Here, you can find an authentic lifestyle and connect with nature in a unique way.