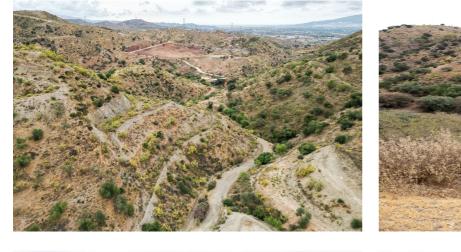

## Valle del Guadalhorce, Cártama

Discover this rustic land full of endless agricultural possibilities and rural tourism activities. Located in a picturesque and peaceful environment, less than 5 minutes from Estación de Cártama, this land offers fertile soil suitable for cultivating olive trees, almond trees, or carob trees (It already has 180 olive and 200 carob productive trees), and is perfect for developing rural tourism activities. You can transform it into a refuge for those seeking to escape the hustle and bustle of the city and enjoy the serenity of the countryside and its beautiful natural landscapes. Approximately 80% of the land is level, and it has two pre-approved rural tourism projects by the City Council, which is very interested in supporting new initiatives that expand the tourism offering of the town and promote ecotourism and environmental conservation. One of the proposed projects to the City Council involves the construction of a complex of rural houses, including 210 wooden houses, public spaces, and green areas. Approximately 22,500m2 would be allocated for the construction of the houses, 21,500m2 for green areas, and 40,000m2 for parking, pools, public areas, roads, bike rentals, etc. The other project aims to develop a motorhome camping site (with a total of 158 motorhomes) also with common areas and spaces dedicated to sports activities. This rustic land is truly a blank canvas where you can unleash your imagination and create a unique project. The soil is classified as non-developable land of special protection according to territorial or urban planning and is authorized for the development of rural tourism activities and sports facilities. Approximately 50% of its surface is already leveled. Come and discover this rustic land full of agricultural opportunities and rural tourism just 20 min far from the airport or Malaga center. Here, you can find an authentic lifestyle and connect with nature in a unique way.