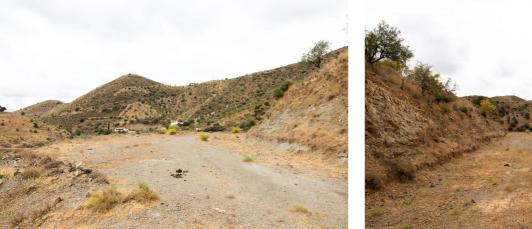

## Valle del Guadalhorce, Cártama

Discover this rustic land full of endless agricultural possibilities and rural tourism activities. Located in a picturesque and peaceful environment, less than 5 minutes from Estación de Cártama, this land offers fertile soil suitable for cultivating olive trees, almond trees, or carob trees (It already has 180 olive and 200 carob productive trees), and is perfect for developing rural tourism activities. You can transform it into a refuge for those seeking to escape the hustle and bustle of the city and enjoy the serenity of the countryside and its beautiful natural landscapes. Approximately 80% of the land is level, and it has two pre-approved rural tourism projects by the City Council, which is very interested in supporting new initiatives that expand the tourism offering of the town and promote ecotourism and environmental conservation. One of the proposed projects to the City Council involves the construction of a complex of rural houses, including 210 wooden houses, public spaces, and green areas. Approximately 22,500m2 would be allocated for the construction of the houses, 21,500m2 for green areas, and 40,000m2 for parking, pools, public areas, roads, bike rentals, etc. The other project aims to develop a motorhome camping site (with a total of 158 motorhomes) also with common areas and spaces dedicated to sports activities. This rustic land is truly a blank canvas where you can unleash your imagination and create a unique project. The soil is classified as non-developable land of special protection according to territorial or urban planning and is authorized for the development of rural tourism activities and sports facilities. Approximately 50% of its surface is already leveled. Come and discover this rustic land full of agricultural opportunities and rural tourism just 20 min far from the airport or Malaga center. Here, you can find an authentic lifestyle and connect with nature in a unique way.