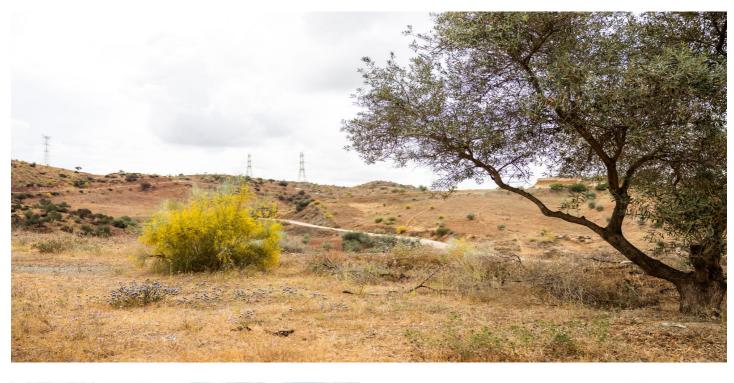

## Valle del Guadalhorce, Cártama

Discover this rustic land full of endless agricultural possibilities and rural tourism activities. Located in a picturesque and peaceful environment, less than 5 minutes from Estación de Cártama, this land offers fertile soil suitable for cultivating olive trees, almond trees, or carob trees (It already has 180 olive and 200 carob productive trees), and is perfect for developing rural tourism activities. You can transform it into a refuge for those seeking to escape the hustle and bustle of the city and enjoy the serenity of the countryside and its beautiful natural landscapes. Approximately 80% of the land is level, and it has two pre-approved rural tourism projects by the City Council, which is very interested in supporting new initiatives that expand the tourism offering of the town and promote ecotourism and environmental conservation. One of the proposed projects to the City Council involves the construction of a complex of rural houses, including 210 wooden houses, public spaces, and green areas. Approximately 22,500m2 would be allocated for the construction of the houses, 21,500m2 for green areas, and 40,000m2 for parking, pools, public areas, roads, bike rentals, etc. The other project aims to develop a motorhome camping site (with a total of 158 motorhomes) also with common areas and spaces dedicated to sports activities. This rustic land is truly a blank canvas where you can unleash your imagination and create a unique project. The soil is classified as non-developable land of special protection according to territorial or urban planning and is authorized for the development of rural tourism activities and sports facilities. Approximately 50% of its surface is already leveled. Come and discover this rustic land full of agricultural opportunities and rural tourism just 20 min far from the airport or Malaga center. Here, you can find an authentic lifestyle and connect with nature in a unique way.