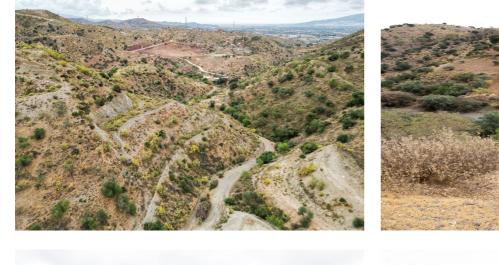

## Valle del Guadalhorce, Cártama

Discover this rustic land full of endless agricultural possibilities and rural tourism activities. Located in a picturesque and peaceful environment, less than 5 minutes from Estación de Cártama, this land offers fertile soil suitable for cultivating olive trees, almond trees, or carob trees (It already has 180 olive and 200 carob productive trees), and is perfect for developing rural tourism activities. You can transform it into a refuge for those seeking to escape the hustle and bustle of the city and enjoy the serenity of the countryside and its beautiful natural landscapes. Approximately 80% of the land is level, and it has two pre-approved rural tourism projects by the City Council, which is very interested in supporting new initiatives that expand the tourism offering of the town and promote ecotourism and environmental conservation. One of the proposed projects to the City Council involves the construction of a complex of rural houses, including 210 wooden houses, public spaces, and green areas. Approximately 22,500m2 would be allocated for the construction of the houses, 21,500m2 for green areas, and 40,000m2 for parking, pools, public areas, roads, bike rentals, etc. The other project aims to develop a motorhome camping site (with a total of 158 motorhomes) also with common areas and spaces dedicated to sports activities. This rustic land is truly a blank canvas where you can unleash your imagination and create a unique project. The soil is classified as non-developable land of special protection according to territorial or urban planning and is authorized for the development of rural tourism activities and sports facilities. Approximately 50% of its surface is already leveled. Come and discover this rustic land full of agricultural opportunities and rural tourism just 20 min far from the airport or Malaga center. Here, you can find an authentic lifestyle and connect with nature in a unique way.