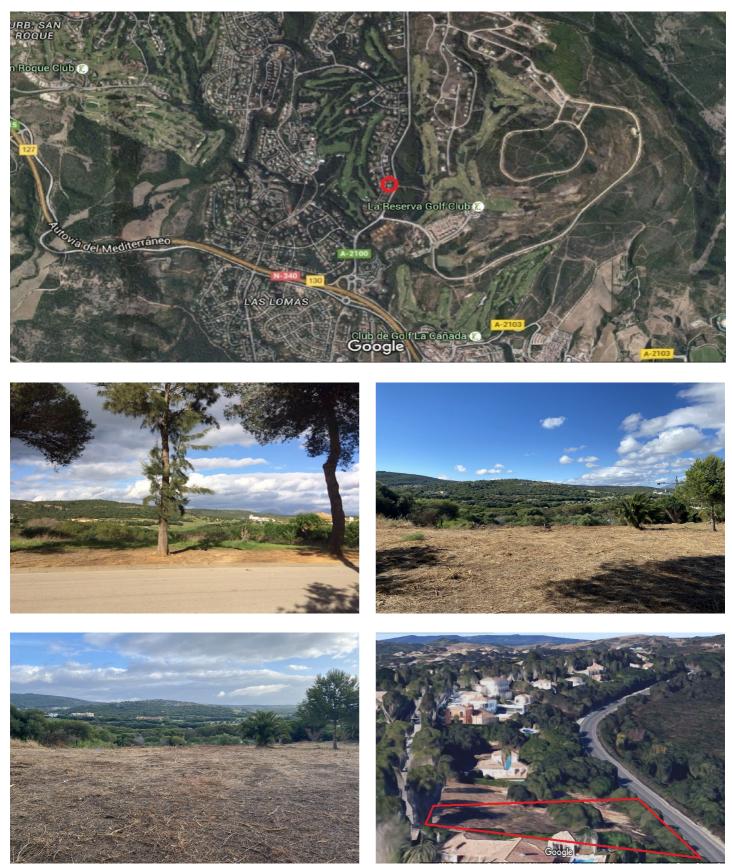

## Costa de la Luz, Sotogrande

Urban plot for sale in Sotogrande Alto, with views to La Reserva and Valderrama golf courses. This area is a timeless residence for the priviledged owners, in the midst of one of the most exclusive neighbourhoods in southern Europe. This plot is located in a peaceful setting yet close to all amenitites, Sotogrande International School, La Reserva and Valderrama golf courses. This plot is nearly rectangular, slightly sloping and has a maximum occupancy of 33% of the plot area. Buildability is max 40% or 1.097 square meters. Maximum height is 2 floors or 6,50 meters. A 3rd floor is authorized if it does not excedd 30% of plan built area. Separation to private plots is minimum 3 meters, to public boundiaries minimum 6 meters. We also offer to purchase the neighbors plot and project. Contact us for more information.