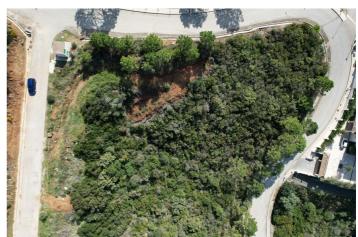

Monte Mayor totals 4.000.000m2 of land with a low-density development concept as 58% will remain green zone.

The resort is situated in the township of Benahavís and offers stunning panoramic view to the surrounding natural landscape, the Mediterranean and Gibraltar as well as the African coastline beyond.

This plot offers great sea, valley & mountain views and is situated within Monte Mayor's C-Sector.

The plot measures 3600m2 and offers a build percentage of 12.2% or 439m2 (not including basement).

A topographic report, geotechnical study as well as architectural plans for a modern luxury villa have been prepared for this plot.