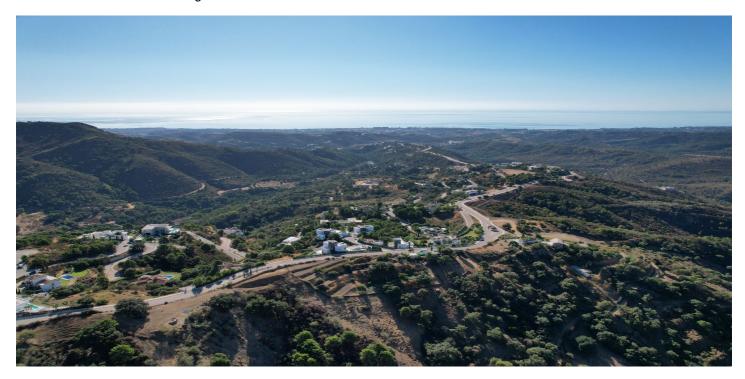

## Costa del Sol, Benahavís

Surrounded by a pristine Andalusian landscape of rolling hills and mountains, yet a close distance to the Mediterranean coastline, this unique residential resort is Monte Mayor.

Monte Mayor totals 4.000.000m2 of land with a low-density development concept as 58% will remain green zone.

The resort is situated in the township of Benahavís and offers stunning panoramic view to the surrounding natural landscape, the Mediterranean and Gibraltar as well as the African coastline beyond.

Marbella Club Golf resort and Flamingos Golf are nearby as well as the coast's myriad of amenties at a short car drive away.

For those looking for tranquility and stunning panoramic vistas amidst gorgeous natural surroundings, Monte Mayor could be your own piece of Andalucia!

This plot offers great sea, valley & mountain views and is situated within Monte Mayor's C-Sector.

The plot measures 3600m2 and offers a build percentage of 12.2% or 439m2 (not including basement).

A topographic report, geotechnical study as well as architectural plans for a modern luxury villa have been prepared for this plot.