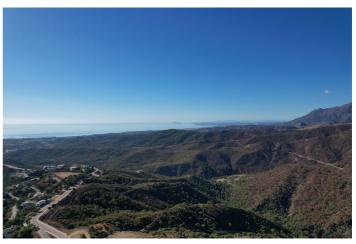

Monte Mayor totals 4.000.000m2 of land with a low-density development concept as 58% will remain green zone.

The resort is situated in the township of Benahavís and offers stunning panoramic view to the surrounding natural landscape, the Mediterranean and Gibraltar as well as the African coastline beyond.

This plot offers great sea, valley & mountain views and is situated within Monte Mayor's C-Sector.

The plot measures 3600m2 and offers a build percentage of 12.2% or 439m2 (not including basement).

A topographic report, geotechnical study as well as architectural plans for a modern luxury villa have been prepared for this plot.