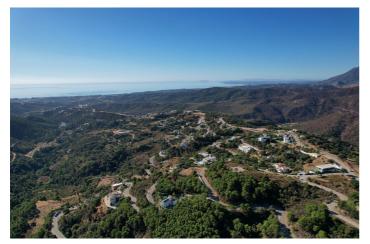

Monte Mayor totals 4.000.000m2 of land with a low-density development concept as 58% will remain green zone.

The resort is situated in the township of Benahavís and offers stunning panoramic view to the surrounding natural landscape, the Mediterranean and Gibraltar as well as the African coastline beyond.

This plot offers great sea, valley & mountain views and is situated within Monte Mayor's C-Sector.

The plot measures 3600m2 and offers a build percentage of 12.2% or 439m2 (not including basement).

A topographic report, geotechnical study as well as architectural plans for a modern luxury villa have been prepared for this plot.