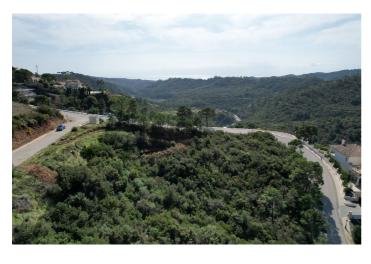

This plot offers great sea, valley & mountain views and is situated within Monte Mayor's C-Sector.

The plot measures 3600m2 and offers a build percentage of 12.2% or 439m2 (not including basement).

A topographic report, geotechnical study as well as architectural plans for a modern luxury villa have been prepared for this plot.