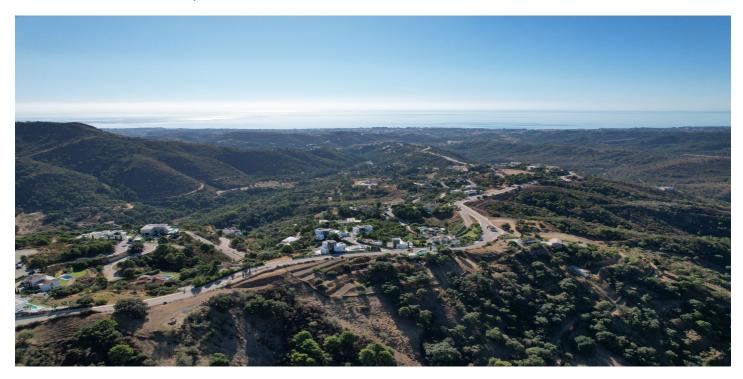

## Costa del Sol, Benahavís

Surrounded by a pristine Andalusian landscape of rolling hills and mountains, yet a close distance to the Mediterranean coastline, this unique residential resort is Monte Mayor.

Monte Mayor totals 4.000.000m2 of land with a low-density development concept as 58% will remain green zone.

The resort is situated in the township of Benahavís and offers stunning panoramic view to the surrounding natural landscape, the Mediterranean and Gibraltar as well as the African coastline beyond.

This plot offers great sea, valley & mountain views and is situated within Monte Mayor's C-Sector.

The plot measures 3600m2 and offers a build percentage of 12.2% or 439m2 (not including basement).

A topographic report, geotechnical study as well as architectural plans for a modern luxury villa have been prepared for this plot.