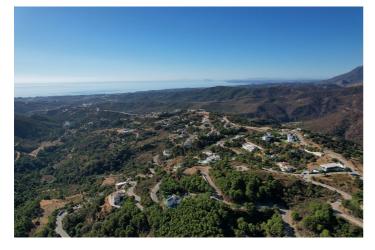

## Costa del Sol, Benahavís

Surrounded by a pristine Andalusian landscape of rolling hills and mountains, yet a close distance to the Mediterranean coastline, this unique residential resort is Monte Mayor.

Monte Mayor totals 4.000.000m2 of land with a low-density development concept as 58% will remain green zone.

The resort is situated in the township of Benahavís and offers stunning panoramic view to the surrounding natural landscape, the Mediterranean and Gibraltar as well as the African coastline beyond.

This plot offers great sea, valley & mountain views and is situated within Monte Mayor's C-Sector.

The plot measures 3600m2 and offers a build percentage of 12.2% or 439m2 (not including basement).

A topographic report, geotechnical study as well as architectural plans for a modern luxury villa have been prepared for this plot.