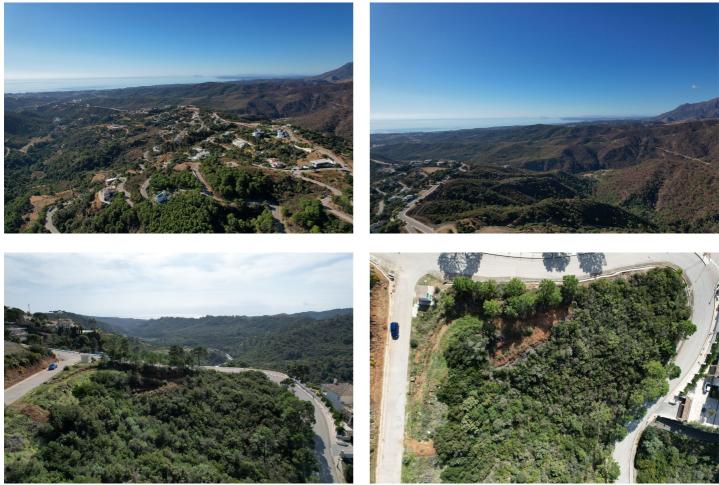

Monte Mayor totals 4.000.000m2 of land with a low-density development concept as 58% will remain green zone.

The resort is situated in the township of Benahavís and offers stunning panoramic view to the surrounding natural landscape, the Mediterranean and Gibraltar as well as the African coastline beyond.

This plot offers great sea, valley & mountain views and is situated within Monte Mayor's C-Sector.

The plot measures 3600m2 and offers a build percentage of 12.2% or 439m2 (not including basement).

A topographic report, geotechnical study as well as architectural plans for a modern luxury villa have been prepared for this plot.