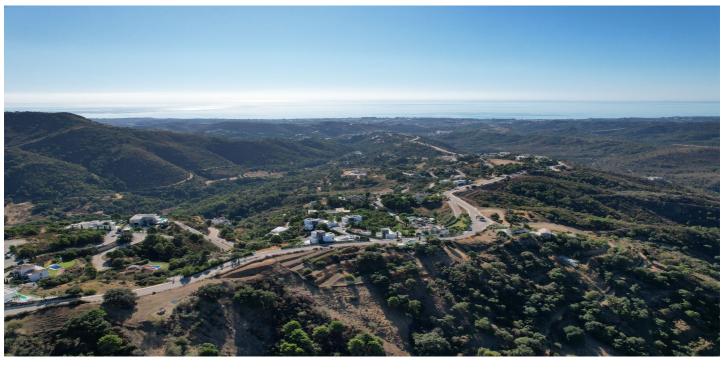

## Costa del Sol, Benahavís

Surrounded by a pristine Andalusian landscape of rolling hills and mountains, yet a close distance to the Mediterranean coastline, this unique residential resort is Monte Mayor.

Monte Mayor totals 4.000.000m2 of land with a low-density development concept as 58% will remain green zone.

The resort is situated in the township of Benahavís and offers stunning panoramic view to the surrounding natural landscape, the Mediterranean and Gibraltar as well as the African coastline beyond.

This plot offers great sea, valley & mountain views and is situated within Monte Mayor's C-Sector.

The plot measures 3600m2 and offers a build percentage of 12.2% or 439m2 (not including basement).

A topographic report, geotechnical study as well as architectural plans for a modern luxury villa have been prepared for this plot.