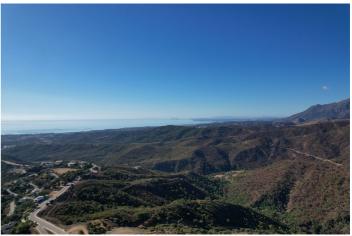

Monte Mayor totals 4.000.000m2 of land with a low-density development concept as 58% will remain green zone.

The resort is situated in the township of Benahavís and offers stunning panoramic view to the surrounding natural landscape, the Mediterranean and Gibraltar as well as the African coastline beyond.

This plot offers great sea, valley & mountain views and is situated within Monte Mayor's C-Sector.

The plot measures 3600m2 and offers a build percentage of 12.2% or 439m2 (not including basement).

A topographic report, geotechnical study as well as architectural plans for a modern luxury villa have been prepared for this plot.