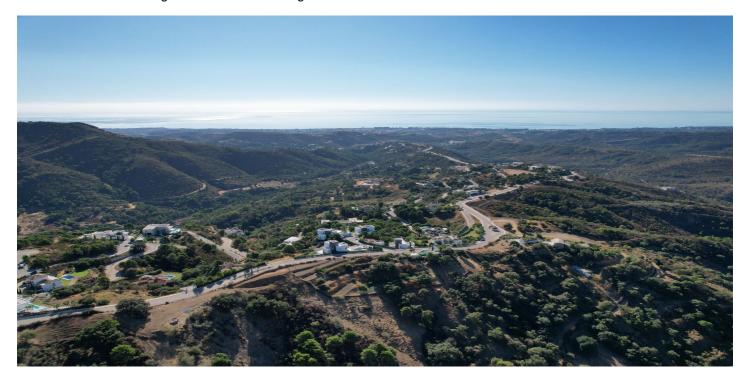

## Costa del Sol, Benahavís

Surrounded by a pristine Andalusian landscape of rolling hills and mountains, yet a close distance to the Mediterranean coastline, this unique residential resort is Monte Mayor.

Monte Mayor totals 4.000.000m2 of land with a low-density development concept as 58% will remain green zone.

The resort is situated in the township of Benahavís and offers stunning panoramic view to the surrounding natural landscape, the Mediterranean and Gibraltar as well as the African coastline beyond.

Marbella Club Golf resort and Flamingos Golf are nearby as well as the coast's myriad of amenties at a short car drive away.

For those looking for tranquility and stunning panoramic vistas amidst gorgeous natural surroundings, Monte Mayor could be your own piece of Andalucia!

This plot offers great sea, valley & mountain views and is situated within Monte Mayor's C-Sector.

The plot measures 3600m2 and offers a build percentage of 12.2% or 439m2 (not including basement).

A topographic report, geotechnical study as well as architectural plans for a modern luxury villa have been prepared for this plot.