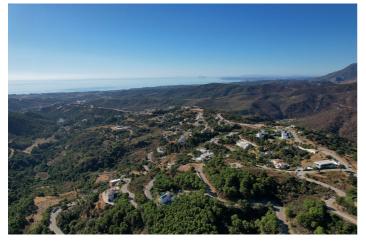

Monte Mayor totals 4.000.000m2 of land with a low-density development concept as 58% will remain green zone.

The resort is situated in the township of Benahavís and offers stunning panoramic view to the surrounding natural landscape, the Mediterranean and Gibraltar as well as the African coastline beyond.

This plot offers great sea, valley & mountain views and is situated within Monte Mayor's C-Sector.

The plot measures 3600m2 and offers a build percentage of 12.2% or 439m2 (not including basement).

A topographic report, geotechnical study as well as architectural plans for a modern luxury villa have been prepared for this plot.