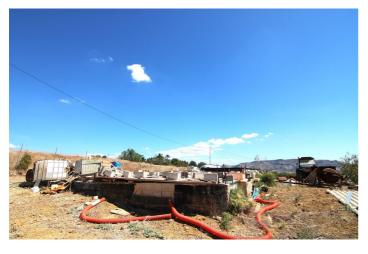

## Valle del Guadalhorce, Zalea

Spectacular rustic plot of 18,666 square meters, with a construction, subway warehouse with concrete slab for possible housing or mobile home. It offers unbeatable views of the Sierra de la nieve, is well located by the hamlet of Zalea, just 3 minutes from this and a step away from the main road to Malaga, Coin, Marbella. It has electricity meter, water and own well.