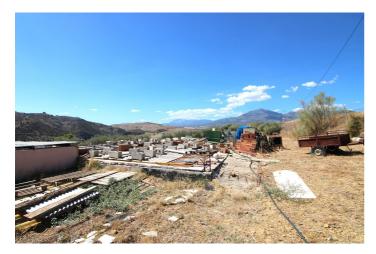

## Valle del Guadalhorce, Zalea

Spectacular rustic plot of 18,666 square meters, with a construction, subway warehouse with concrete slab for possible housing or mobile home. It offers unbeatable views of the Sierra de la nieve, is well located by the hamlet of Zalea, just 3 minutes from this and a step away from the main road to Malaga, Coin, Marbella. It has electricity meter, water and own well.