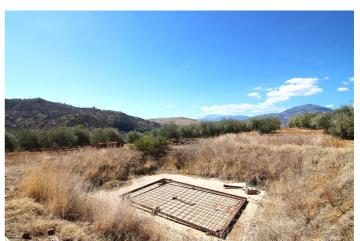

## Valle del Guadalhorce, Zalea

Spectacular rustic plot of 18,666 square meters, with a construction, subway warehouse with concrete slab for possible housing or mobile home. It offers unbeatable views of the Sierra de la nieve, is well located by the hamlet of Zalea, just 3 minutes from this and a step away from the main road to Malaga, Coin, Marbella. It has electricity meter, water and own well.