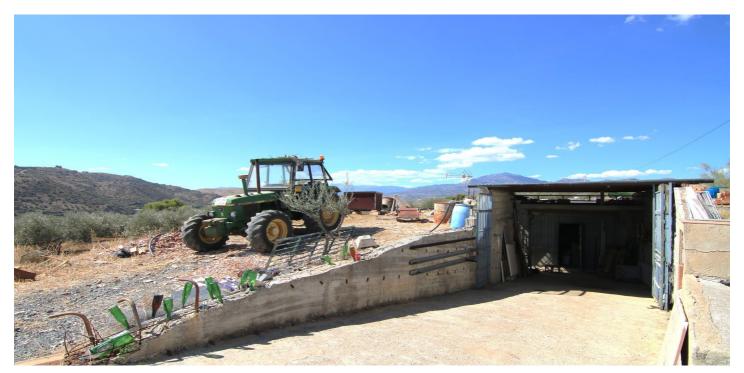

## Valle del Guadalhorce, Zalea

Spectacular rustic plot of 18,666 square meters, with a construction, subway warehouse with concrete slab for possible housing or mobile home. It offers unbeatable views of the Sierra de la nieve, is well located by the hamlet of Zalea, just 3 minutes from this and a step away from the main road to Malaga, Coin, Marbella. It has electricity meter, water and own well.