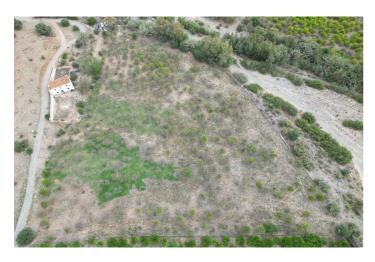

## Land for sale in Álora, Álora

279.900€

Referenz: R4438495 Grundstücksgröße: 17.500m<sup>2</sup> Garten: 118m<sup>2</sup>

## Valle del Guadalhorce, Álora

Discover this exciting investment opportunity in Álora, Málaga: a spacious agricultural land with a house for rehabilitation. This land offers unlimited potential and numerous possibilities to create the project you have always desired. Located in a rural setting, this land in Álora is perfect for those seeking a peaceful retreat amidst nature. With a generous expanse, it provides the necessary space to explore various development options. The existing house, although in need of rehabilitation, represents a blank canvas waiting to be transformed into a cozy home or a property for commercial purposes. This rehabilitation offers the opportunity to design and customize the residence according to your preferences and needs. The surrounding agricultural land is also a key factor in this offering. With the possibility of cultivating diverse crops or establishing an agricultural project, you can take advantage of the favorable climatic conditions and fertile land of the area. From fruit orchards to organic farming, the possibilities are endless to make the most of this land. Furthermore, the natural environment and the beauty of Álora and its surroundings provide a perfect backdrop for those wishing to enjoy rural life and engage in outdoor activities. Nature lovers and hiking enthusiasts will find countless routes to explore and enjoy stunning landscapes. In summary, this land in Álora, Málaga, with a house for rehabilitation, offers a wide range of possibilities. Whether you are looking to build your ideal home in a tranquil environment or take advantage of the agricultural advantages of the area, this is an opportunity not to be missed. Unleash your imagination and make your dreams come true on this agricultural land full of potential.