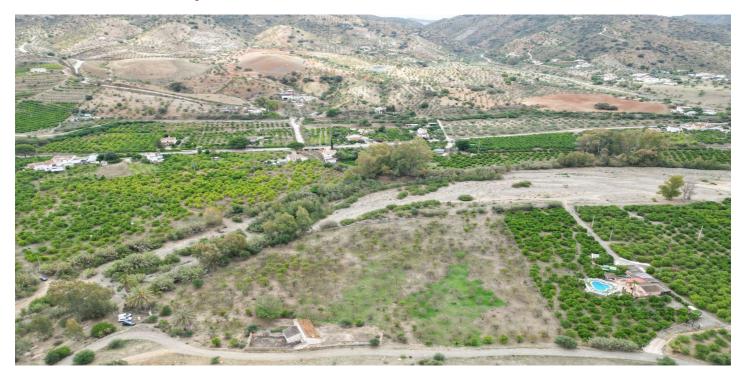

## Land for sale in Álora, Álora

279.900€

Referenz: R4438495 Grundstücksgröße: 17.500m<sup>2</sup> Garten: 118m<sup>2</sup>

## Valle del Guadalhorce, Álora

Discover this exciting investment opportunity in Álora, Málaga: a spacious agricultural land with a house for rehabilitation. This land offers unlimited potential and numerous possibilities to create the project you have always desired. Located in a rural setting, this land in Álora is perfect for those seeking a peaceful retreat amidst nature. With a generous expanse, it provides the necessary space to explore various development options. The existing house, although in need of rehabilitation, represents a blank canvas waiting to be transformed into a cozy home or a property for commercial purposes. This rehabilitation offers the opportunity to design and customize the residence according to your preferences and needs. The surrounding agricultural land is also a key factor in this offering. With the possibility of cultivating diverse crops or establishing an agricultural project, you can take advantage of the favorable climatic conditions and fertile land of the area. From fruit orchards to organic farming, the possibilities are endless to make the most of this land. Furthermore, the natural environment and the beauty of Álora and its surroundings provide a perfect backdrop for those wishing to enjoy rural life and engage in outdoor activities. Nature lovers and hiking enthusiasts will find countless routes to explore and enjoy stunning landscapes. In summary, this land in Álora, Málaga, with a house for rehabilitation, offers a wide range of possibilities. Whether you are looking to build your ideal home in a tranquil environment or take advantage of the agricultural advantages of the area, this is an opportunity not to be missed. Unleash your imagination and make your dreams come true on this agricultural land full of potential.