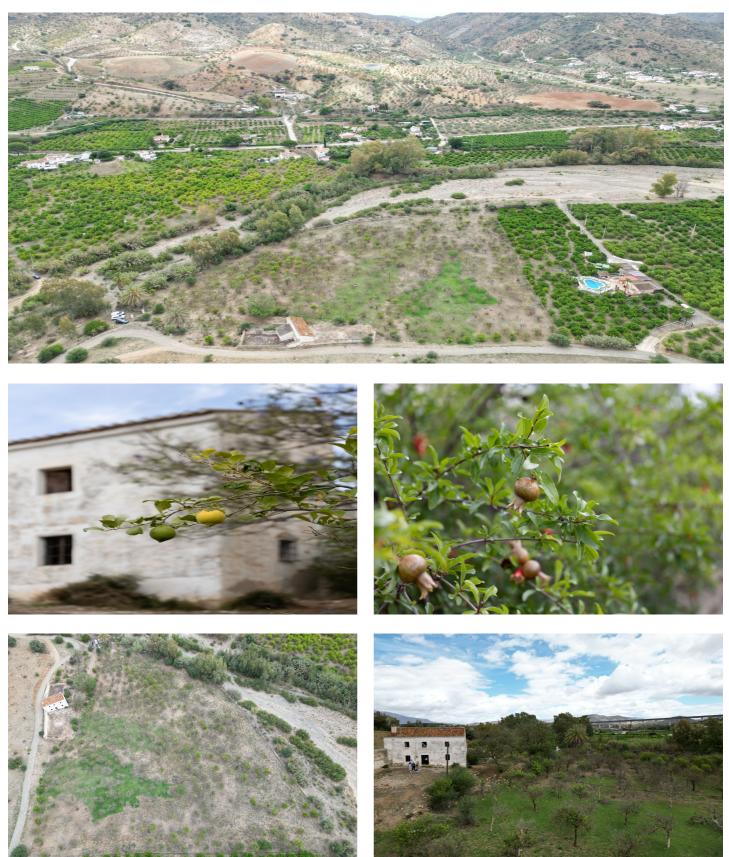

## Valle del Guadalhorce, Álora

Discover this exciting investment opportunity in Álora, Málaga: a spacious agricultural land with a house for rehabilitation. This land offers unlimited potential and numerous possibilities to create the project you have always desired. Located in a rural setting, this land in Álora is perfect for those seeking a peaceful retreat amidst nature. With a generous expanse, it provides the necessary space to explore various development options. The existing house, although in need of rehabilitation, represents a blank canvas waiting to be transformed into a cozy home or a property for commercial purposes. This rehabilitation offers the opportunity to design and customize the residence according to your preferences and needs. The surrounding agricultural land is also a key factor in this offering. With the possibility of cultivating diverse crops or establishing an agricultural project, you can take advantage of the favorable climatic conditions and fertile land of the area. From fruit orchards to organic farming, the possibilities are endless to make the most of this land. Furthermore, the natural environment and the beauty of Álora and its surroundings provide a perfect backdrop for those wishing to enjoy rural life and engage in outdoor activities. Nature lovers and hiking enthusiasts will find countless routes to explore and enjoy stunning landscapes. In summary, this land in Álora, Málaga, with a house for rehabilitation, offers a wide range of possibilities. Whether you are looking to build your ideal home in a tranquil environment or take advantage of the agricultural advantages of the area, this is an opportunity not to be missed. Unleash your imagination and make your dreams come true on this agricultural land full of potential.