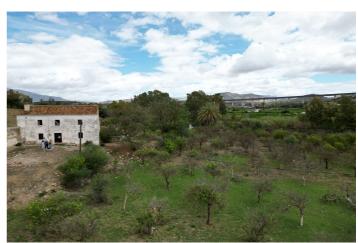

## Land for sale in Álora, Álora

279 900 €

 $\textbf{R\'ef\'erence:} \ R4438495 \quad \textbf{Terrain:} \ 17 \ 500 \text{m}^2 \quad \textbf{Construite:} \ 118 \text{m}^2$ 

## Valle del Guadalhorce, Álora

Discover this exciting investment opportunity in Álora, Málaga: a spacious agricultural land with a house for rehabilitation. This land offers unlimited potential and numerous possibilities to create the project you have always desired. Located in a rural setting, this land in Álora is perfect for those seeking a peaceful retreat amidst nature. With a generous expanse, it provides the necessary space to explore various development options. The existing house, although in need of rehabilitation, represents a blank canvas waiting to be transformed into a cozy home or a property for commercial purposes. This rehabilitation offers the opportunity to design and customize the residence according to your preferences and needs. The surrounding agricultural land is also a key factor in this offering. With the possibility of cultivating diverse crops or establishing an agricultural project, you can take advantage of the favorable climatic conditions and fertile land of the area. From fruit orchards to organic farming, the possibilities are endless to make the most of this land. Furthermore, the natural environment and the beauty of Álora and its surroundings provide a perfect backdrop for those wishing to enjoy rural life and engage in outdoor activities. Nature lovers and hiking enthusiasts will find countless routes to explore and enjoy stunning landscapes. In summary, this land in Álora, Málaga, with a house for rehabilitation, offers a wide range of possibilities. Whether you are looking to build your ideal home in a tranquil environment or take advantage of the agricultural advantages of the area, this is an opportunity not to be missed. Unleash your imagination and make your dreams come true on this agricultural land full of potential.