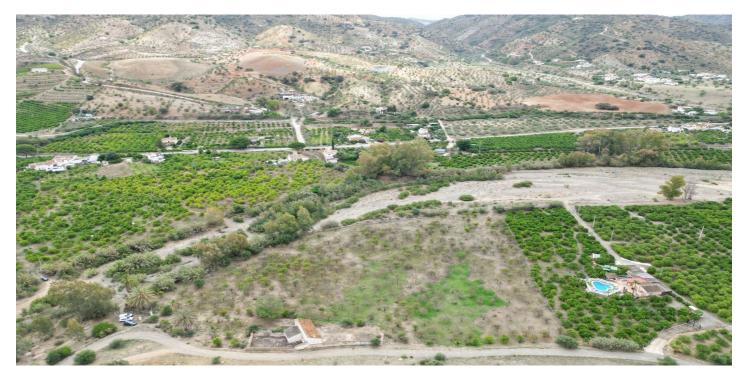

## Land for sale in Álora, Álora

279 900 €

 $\textbf{R\'ef\'erence:} \ R4438495 \quad \textbf{Terrain:} \ 17 \ 500 \text{m}^2 \quad \textbf{Construite:} \ 118 \text{m}^2$ 

## Valle del Guadalhorce, Álora

Discover this exciting investment opportunity in Álora, Málaga: a spacious agricultural land with a house for rehabilitation. This land offers unlimited potential and numerous possibilities to create the project you have always desired. Located in a rural setting, this land in Álora is perfect for those seeking a peaceful retreat amidst nature. With a generous expanse, it provides the necessary space to explore various development options. The existing house, although in need of rehabilitation, represents a blank canvas waiting to be transformed into a cozy home or a property for commercial purposes. This rehabilitation offers the opportunity to design and customize the residence according to your preferences and needs. The surrounding agricultural land is also a key factor in this offering. With the possibility of cultivating diverse crops or establishing an agricultural project, you can take advantage of the favorable climatic conditions and fertile land of the area. From fruit orchards to organic farming, the possibilities are endless to make the most of this land. Furthermore, the natural environment and the beauty of Álora and its surroundings provide a perfect backdrop for those wishing to enjoy rural life and engage in outdoor activities. Nature lovers and hiking enthusiasts will find countless routes to explore and enjoy stunning landscapes. In summary, this land in Álora, Málaga, with a house for rehabilitation, offers a wide range of possibilities. Whether you are looking to build your ideal home in a tranquil environment or take advantage of the agricultural advantages of the area, this is an opportunity not to be missed. Unleash your imagination and make your dreams come true on this agricultural land full of potential.