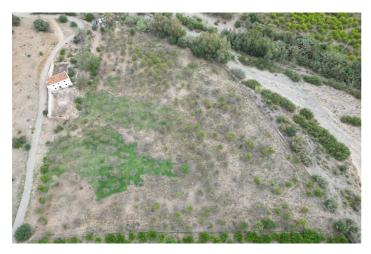

## Land for sale in Álora, Álora

279 900 €

 $\textbf{R\'ef\'erence:} \ R4438495 \quad \textbf{Terrain:} \ 17 \ 500 \text{m}^2 \quad \textbf{Construite:} \ 118 \text{m}^2$ 

## Valle del Guadalhorce, Álora

Discover this exciting investment opportunity in Álora, Málaga: a spacious agricultural land with a house for rehabilitation. This land offers unlimited potential and numerous possibilities to create the project you have always desired. Located in a rural setting, this land in Álora is perfect for those seeking a peaceful retreat amidst nature. With a generous expanse, it provides the necessary space to explore various development options. The existing house, although in need of rehabilitation, represents a blank canvas waiting to be transformed into a cozy home or a property for commercial purposes. This rehabilitation offers the opportunity to design and customize the residence according to your preferences and needs. The surrounding agricultural land is also a key factor in this offering. With the possibility of cultivating diverse crops or establishing an agricultural project, you can take advantage of the favorable climatic conditions and fertile land of the area. From fruit orchards to organic farming, the possibilities are endless to make the most of this land. Furthermore, the natural environment and the beauty of Álora and its surroundings provide a perfect backdrop for those wishing to enjoy rural life and engage in outdoor activities. Nature lovers and hiking enthusiasts will find countless routes to explore and enjoy stunning landscapes. In summary, this land in Álora, Málaga, with a house for rehabilitation, offers a wide range of possibilities. Whether you are looking to build your ideal home in a tranquil environment or take advantage of the agricultural advantages of the area, this is an opportunity not to be missed. Unleash your imagination and make your dreams come true on this agricultural land full of potential.