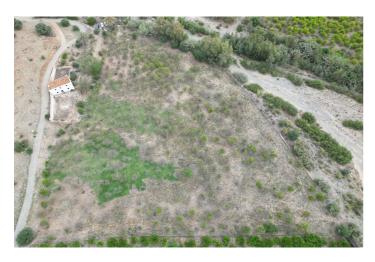

## Land for sale in Álora, Álora

279.900€

Referentie: R4438495 Plotgrootte: 17.500m<sup>2</sup> Perceelgrootte: 118m<sup>2</sup>

## Valle del Guadalhorce, Álora

Discover this exciting investment opportunity in Álora, Málaga: a spacious agricultural land with a house for rehabilitation. This land offers unlimited potential and numerous possibilities to create the project you have always desired. Located in a rural setting, this land in Álora is perfect for those seeking a peaceful retreat amidst nature. With a generous expanse, it provides the necessary space to explore various development options. The existing house, although in need of rehabilitation, represents a blank canvas waiting to be transformed into a cozy home or a property for commercial purposes. This rehabilitation offers the opportunity to design and customize the residence according to your preferences and needs. The surrounding agricultural land is also a key factor in this offering. With the possibility of cultivating diverse crops or establishing an agricultural project, you can take advantage of the favorable climatic conditions and fertile land of the area. From fruit orchards to organic farming, the possibilities are endless to make the most of this land. Furthermore, the natural environment and the beauty of Álora and its surroundings provide a perfect backdrop for those wishing to enjoy rural life and engage in outdoor activities. Nature lovers and hiking enthusiasts will find countless routes to explore and enjoy stunning landscapes. In summary, this land in Álora, Málaga, with a house for rehabilitation, offers a wide range of possibilities. Whether you are looking to build your ideal home in a tranquil environment or take advantage of the agricultural advantages of the area, this is an opportunity not to be missed. Unleash your imagination and make your dreams come true on this agricultural land full of potential.