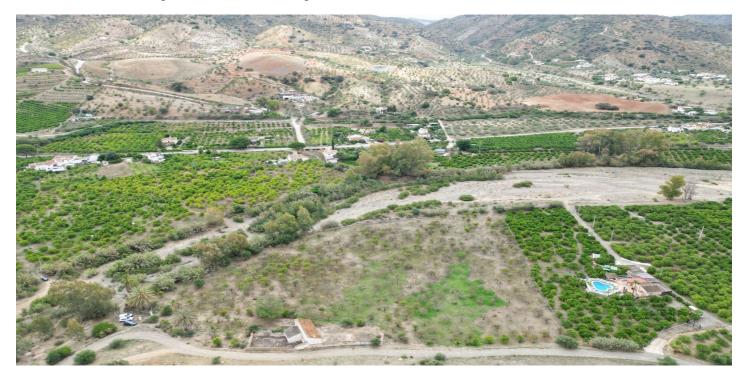

## Land for sale in Álora, Álora

279.900€

Referentie: R4438495 Plotgrootte: 17.500m<sup>2</sup> Perceelgrootte: 118m<sup>2</sup>

## Valle del Guadalhorce, Álora

Discover this exciting investment opportunity in Álora, Málaga: a spacious agricultural land with a house for rehabilitation. This land offers unlimited potential and numerous possibilities to create the project you have always desired. Located in a rural setting, this land in Álora is perfect for those seeking a peaceful retreat amidst nature. With a generous expanse, it provides the necessary space to explore various development options. The existing house, although in need of rehabilitation, represents a blank canvas waiting to be transformed into a cozy home or a property for commercial purposes. This rehabilitation offers the opportunity to design and customize the residence according to your preferences and needs. The surrounding agricultural land is also a key factor in this offering. With the possibility of cultivating diverse crops or establishing an agricultural project, you can take advantage of the favorable climatic conditions and fertile land of the area. From fruit orchards to organic farming, the possibilities are endless to make the most of this land. Furthermore, the natural environment and the beauty of Álora and its surroundings provide a perfect backdrop for those wishing to enjoy rural life and engage in outdoor activities. Nature lovers and hiking enthusiasts will find countless routes to explore and enjoy stunning landscapes. In summary, this land in Álora, Málaga, with a house for rehabilitation, offers a wide range of possibilities. Whether you are looking to build your ideal home in a tranquil environment or take advantage of the agricultural advantages of the area, this is an opportunity not to be missed. Unleash your imagination and make your dreams come true on this agricultural land full of potential.