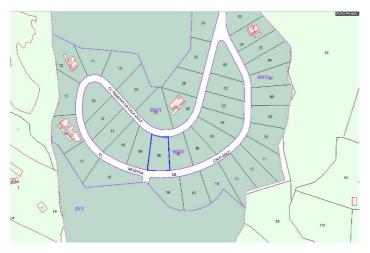

## Costa del Sol, La Cala Golf

Fabulous south facing plot with stunning sea and mountain views in Reserva de Cala Golf street, La Cala Golf, Mijas Costa.

Urban characteristics of the plot (1.415m2):

Qualified for single-family residential villas Urban classification: Urban land. Ordered

Zoning: AIS

Permitted use: Residential Isolated

Buildability: 35% (Maximum surface occupancy 495 m<sup>2</sup>)

Perimeter building rules: 3m to the street and other boundaries.

Allowed heights: 2 floors Maximum height allowed: 7m