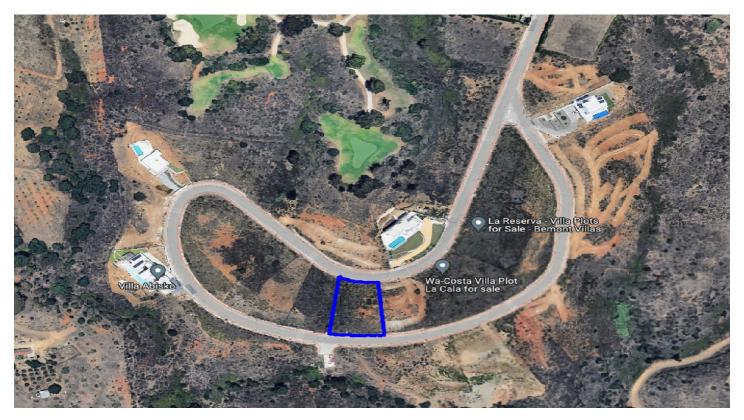

## Residential Plot for sale in La Cala Golf, Mijas

225,000€

**Reference:** R4752778 **Plot Size:** 1,415m<sup>2</sup>

## Costa del Sol, La Cala Golf

Fabulous south facing plot with stunning sea and mountain views in Reserva de Cala Golf street, La Cala Golf, Mijas Costa.

Urban characteristics of the plot (1.415m2):

Qualified for single-family residential villas Urban classification: Urban land. Ordered

Roadside access on both north and south side of the plot

The plot will be excavated and flattened at the cost of the owner

This plot is located in a residential, villa-only neighbourhood of the exclusive La Cala Golf which is a 10 minute drive from La Cala de Mijas. La Cala Golf is renowned as the finest golf complex in Andalucia, with three exciting 18 hole championship courses designed by Cabell Robinson, La Cala Golf Academy in Mijas, Spain.