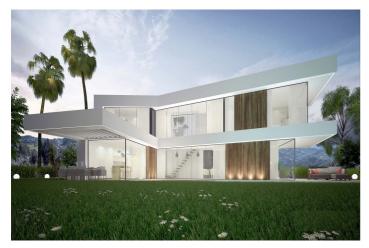

The gorgeous villa also holds a spacious kitchen with a pool and an underwater window to the gym, two terraces, one with a nightstand, wooden bridge on the upper floor.

They feature a glass wrap design so that the light reflects freedom and fills the magnificent interior of the villa with life. Benalmádena Costa is in fashion and is widely known as the epicenter of Malaga and stands as the host of the most interesting residential and holiday towns on the Costa del Sol.

Different and distant from the rest, it sets an avant-garde trend in all its interior and exterior design. In conclusion, this villa is an independent single-family home. The project has a building permit and is ready for construction as well as one that represents a standard of luxury on the Costa del Sol, that caters for the whole family.