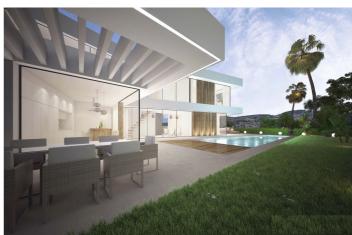

## Costa del Sol, Benalmádena

Villa is located on a plot of 667 square meters, two minutes from the beach. The unique and clever design allows the Mediterranean wind from the south to travel through every corner of the home and bring a much needed breeze into the home. The property is conveniently divided into 4 bedrooms, 3 full bathrooms and one additional with a toilet.

The gorgeous villa also holds a spacious kitchen with a pool and an underwater window to the gym, two terraces, one with a nightstand, wooden bridge on the upper floor.

They feature a glass wrap design so that the light reflects freedom and fills the magnificent interior of the villa with life. Benalmádena Costa is in fashion and is widely known as the epicenter of Malaga and stands as the host of the most interesting residential and holiday towns on the Costa del Sol.

This villa is an unprecedented home, where avant-garde design marks a turning point for lovers of good living and the enjoyment of the unique.

In an enchanting environment, bathed in Mediterranean light and decorated by the most beautiful sunsets, the perfect natural elements collide to project this magnificent dream home that will be hard to separate yourself from once purchased.