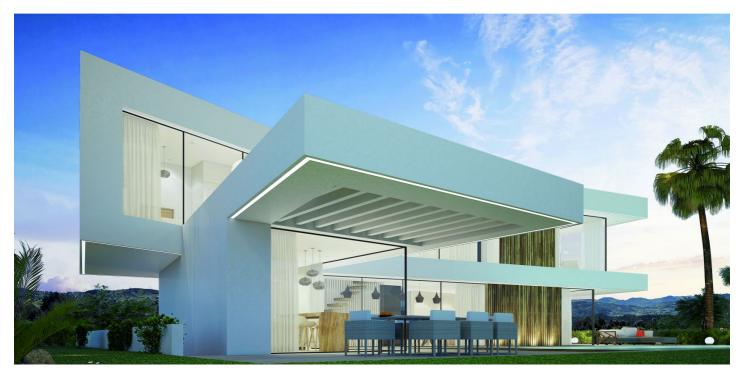

## Costa del Sol, Benalmádena

Villa is located on a plot of 667 square meters, two minutes from the beach. The unique and clever design allows the Mediterranean wind from the south to travel through every corner of the home and bring a much needed breeze into the home. The property is conveniently divided into 4 bedrooms, 3 full bathrooms and one additional with a toilet.

The gorgeous villa also holds a spacious kitchen with a pool and an underwater window to the gym, two terraces, one with a nightstand, wooden bridge on the upper floor.

They feature a glass wrap design so that the light reflects freedom and fills the magnificent interior of the villa with life. Benalmádena Costa is in fashion and is widely known as the epicenter of Malaga and stands as the host of the most interesting residential and holiday towns on the Costa del Sol.

This villa is an unprecedented home, where avant-garde design marks a turning point for lovers of good living and the enjoyment of the unique.

In an enchanting environment, bathed in Mediterranean light and decorated by the most beautiful sunsets, the perfect natural elements collide to project this magnificent dream home that will be hard to separate yourself from once purchased.