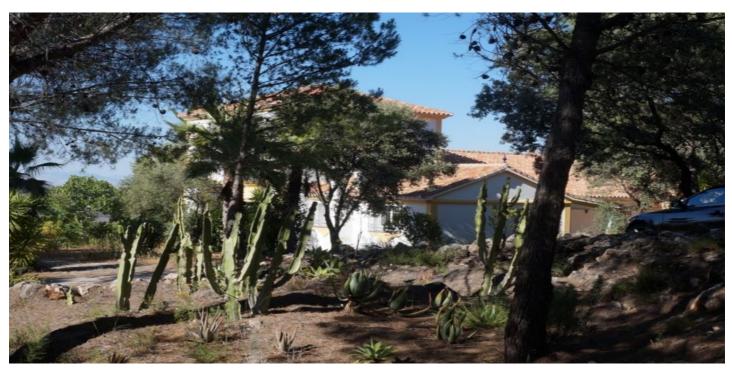

## Sierra de las Nieves, Monda

Stunning Finca situated on 50.000 sqm. of private and fenced property. Panoramic views to the village of Monda, mountains and surrounding area. Located just minutes to the village centre with tarmac road access in very private area. Distributed on 3 levels as follows: Ground floor: Spacious living room with high ceiling, large fireplace, dining room and access to the porch. Fully fitted dining kitchen with several windows and access to the porch. WC. Laundry. Master bedroom with dressing room and large bathroom with shower and bath en suite. Guest Bedroom, fully independent, with en suite bathroom and access to the beautiful patio. Upstairs: 3 large bedrooms with fitted wardrobes and access to their respective balconies with panoramic views. 2 bathrooms. Basement: Guest room, large office/sala, lounge and bodega. Exterior: Surrounded by terraces, barbecue house, carport and ample parking. Property in good condition with double glazed windows, TV, air conditioning and heating, gas central heating. rustic floors, wooden beams, water deposit of 80.000 liters. Automatic entrance and automatic irrigation system. Absolute privacy. Although the property is of a recent build, there are many antique details - such as 18th century doors and roman columns. Fully fenced plot of 49.953 m2 with own well water and plenty of olives trees and built size 799 m2.