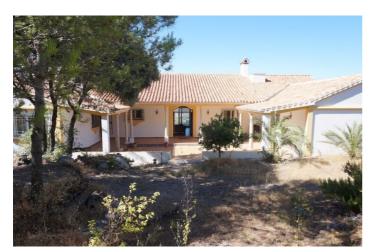

## Sierra de las Nieves, Monda

Stunning Finca situated on 50.000 sqm. of private and fenced property. Panoramic views to the village of Monda, mountains and surrounding area. Located just minutes to the village centre with tarmac road access in very private area. Distributed on 3 levels as follows: Ground floor: Spacious living room with high ceiling, large fireplace, dining room and access to the porch. Fully fitted dining kitchen with several windows and access to the porch. WC. Laundry. Master bedroom with dressing room and large bathroom with shower and bath en suite. Guest Bedroom, fully independent, with en suite bathroom and access to the beautiful patio. Upstairs: 3 large bedrooms with fitted wardrobes and access to their respective balconies with panoramic views. 2 bathrooms. Basement: Guest room, large office/sala, lounge and bodega. Exterior: Surrounded by terraces, barbecue house, carport and ample parking. Property in good condition with double glazed windows, TV, air conditioning and heating, gas central heating. rustic floors, wooden beams, water deposit of 80.000 liters. Automatic entrance and automatic irrigation system. Absolute privacy. Although the property is of a recent build, there are many antique details - such as 18th century doors and roman columns. Fully fenced plot of 49.953 m2 with own well water and plenty of olives trees and built size 799 m2.