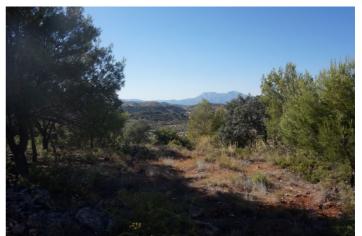

## Sierra de las Nieves, Monda

Stunning Finca situated on 50.000 sqm. of private and fenced property. Panoramic views to the village of Monda, mountains and surrounding area. Located just minutes to the village centre with tarmac road access in very private area. Distributed on 3 levels as follows: Ground floor: Spacious living room with high ceiling, large fireplace, dining room and access to the porch. Fully fitted dining kitchen with several windows and access to the porch. WC. Laundry. Master bedroom with dressing room and large bathroom with shower and bath en suite. Guest Bedroom, fully independent, with en suite bathroom and access to the beautiful patio. Upstairs: 3 large bedrooms with fitted wardrobes and access to their respective balconies with panoramic views. 2 bathrooms. Basement: Guest room, large office/sala, lounge and bodega. Exterior: Surrounded by terraces, barbecue house, carport and ample parking. Property in good condition with double glazed windows, TV, air conditioning and heating, gas central heating. rustic floors, wooden beams, water deposit of 80.000 liters. Automatic entrance and automatic irrigation system. Absolute privacy. Although the property is of a recent build, there are many antique details - such as 18th century doors and roman columns. Fully fenced plot of 49.953 m2 with own well water and plenty of olives trees and built size 799 m2.