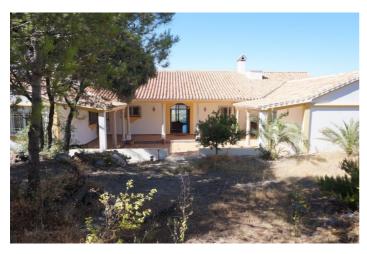

## Finca - Rural Estate for sale in Monda, Monda

1,300,000 €

Reference: R2449280 Bedrooms: 7 Bathrooms: 7 Plot Size: 49,953m<sup>2</sup> Build Size: 799m<sup>2</sup> Terrace: 192m<sup>2</sup>

## Sierra de las Nieves, Monda

Stunning Finca situated on 50.000 sqm. of private and fenced property. Panoramic views to the village of Monda, mountains and surrounding area. Located just minutes to the village centre with tarmac road access in very private area. Distributed on 3 levels as follows: Ground floor: Spacious living room with high ceiling, large fireplace, dining room and access to the porch. Fully fitted dining kitchen with several windows and access to the porch. WC. Laundry. Master bedroom with dressing room and large bathroom with shower and bath en suite. Guest Bedroom, fully independent, with en suite bathroom and access to the beautiful patio. Upstairs: 3 large bedrooms with fitted wardrobes and access to their respective balconies with panoramic views. 2 bathrooms. Basement: Guest room, large office/sala, lounge and bodega. Exterior: Surrounded by terraces, barbecue house, carport and ample parking. Property in good condition with double glazed windows, TV, air conditioning and heating, gas central heating. rustic floors, wooden beams, water deposit of 80.000 liters. Automatic entrance and automatic irrigation system. Absolute privacy. Although the property is of a recent build, there are many antique details - such as 18th century doors and roman columns. Fully fenced plot of 49.953 m2 with own well water and plenty of olives trees and built size 799 m2.