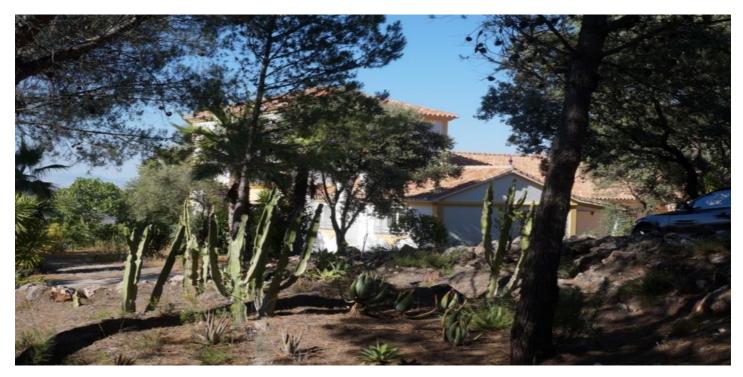

## Finca - Rural Estate for sale in Monda, Monda

1,300,000 €

Reference: R2449280 Bedrooms: 7 Bathrooms: 7 Plot Size: 49,953m<sup>2</sup> Build Size: 799m<sup>2</sup> Terrace: 192m<sup>2</sup>

## Sierra de las Nieves, Monda

Stunning Finca situated on 50.000 sqm. of private and fenced property. Panoramic views to the village of Monda, mountains and surrounding area. Located just minutes to the village centre with tarmac road access in very private area. Distributed on 3 levels as follows: Ground floor: Spacious living room with high ceiling, large fireplace, dining room and access to the porch. Fully fitted dining kitchen with several windows and access to the porch. WC. Laundry. Master bedroom with dressing room and large bathroom with shower and bath en suite. Guest Bedroom, fully independent, with en suite bathroom and access to the beautiful patio. Upstairs: 3 large bedrooms with fitted wardrobes and access to their respective balconies with panoramic views. 2 bathrooms. Basement: Guest room, large office/sala, lounge and bodega. Exterior: Surrounded by terraces, barbecue house, carport and ample parking. Property in good condition with double glazed windows, TV, air conditioning and heating, gas central heating. rustic floors, wooden beams, water deposit of 80.000 liters. Automatic entrance and automatic irrigation system. Absolute privacy. Although the property is of a recent build, there are many antique details - such as 18th century doors and roman columns. Fully fenced plot of 49.953 m2 with own well water and plenty of olives trees and built size 799 m2.