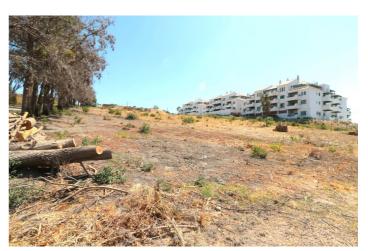

## Land for sale in Manilva, Manilva

1,599,000 €

Reference: R4114876 Plot Size: 8,000m<sup>2</sup> Build Size: 8,000m<sup>2</sup>

## Costa del Sol, Manilva

AMAZING PLOT of 8.000m2!!! Unique investment opportunity in excellent location with all infrastructure - asphalted roads, water for irrigation, electricity, fibre telecommunications and sewerage. Just a short drive away from Sabinillas and the sandy beaches in Manilva. In a very quiet area, surrounded by peace and nature, but still close to all amenities. In the sector there are mostly private homes in the urbanized roads of the Sector. WE HIGHLY RECOMMEND A VIEWING!!!!