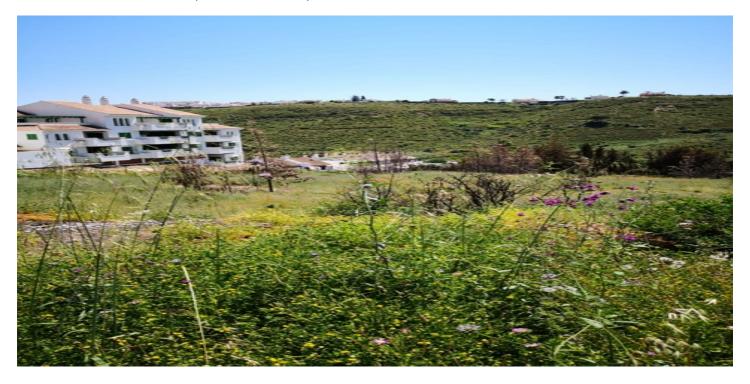

## Land for sale in Manilva, Manilva

1,599,000 €

Reference: R4114876 Plot Size: 8,000m<sup>2</sup> Build Size: 8,000m<sup>2</sup>

## Costa del Sol, Manilva

AMAZING PLOT of 8.000m2!!! Unique investment opportunity in excellent location with all infrastructure - asphalted roads, water for irrigation, electricity, fibre telecommunications and sewerage. Just a short drive away from Sabinillas and the sandy beaches in Manilva. In a very quiet area, surrounded by peace and nature, but still close to all amenities. In the sector there are mostly private homes in the urbanized roads of the Sector. WE HIGHLY RECOMMEND A VIEWING!!!!