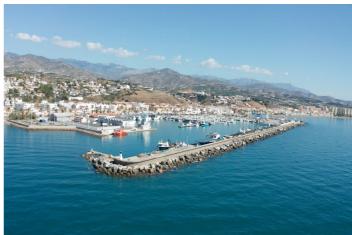

## Costa del Sol East, Caleta de Vélez

GROUND BAVIERA GOLF - BEACH . Located 500m. from Caleta de Vélez, famous for its Marina and magnificent beaches, among the best on the Costa del Sol and 20 minutes from Malaga Buildable area: 21,632 m² on a 16,295 m² plot. In a high-level sector, next to the Baviera Golf Course and 900 homes (most isolated homes with private gardens) . Located 500m. from Caleta de Vélez, famous for its Marina and magnificent beaches, among the best on the Costa del Sol and 20 minutes from Malaga . Its Cadastral Value is €8,849,932 . It has a Mortgage Appraisal Certificate S.A.U. €8,636,737 (appraisal current and valid for mortgage purposes) . Hotel use such as HOTEL (ex. 4 star hotel with 370 rooms), Motels, Aparthotels etc. In addition, there is confirmation from the City Council to allocate up to 49% of the land to any of the following uses: Community Accommodation Use: RESIDENCE FOR THE ELDERLY, Student residence. Use of Offices and Offices, such as Agencies, Real Estate, Banks... Commercial Use such as Markets, Supermarkets, Stores, etc. I use Medical Services, such as Hospitals, Clinics, Ambulatories, etc. Hospitality use, such as Cafeteria, Bars, Restaurants, Discotheques, Casinos, etc. Industrial Use: Transformation of raw or semi-finished materials. Educational use, such as School Centers, Nurseries, Universities, etc. Recreational and Cultural Use such as Shows, Cinemas, Libraries, Museums etc. That is, it is possible to build, for example: 1 Hotel + 1 Nursing Home It is possible to obtain a Building Permit by paying the amount of the guarantee for simultaneous urbanization and building works (which is discounted from your PVP) Commercial Land, Caleta de Vélez, Costa del Sol East. Garden/Plot 16295 m<sup>2</sup>. Commercial Plot, Caleta de Vélez, Costa del Sol East. Garden/Plot 16295 m<sup>2</sup>. Setting: Frontline Golf. Orientation: South, South West. Condition: Excellent. Views: Sea, Mountain, Golf. Category: Bargain.