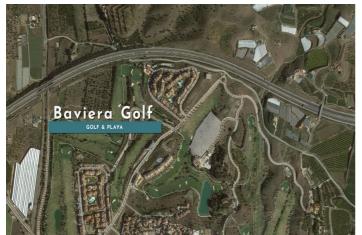

## Costa del Sol East, Caleta de Vélez

GROUND BAVIERA GOLF - BEACH . Located 500m. from Caleta de Vélez, famous for its Marina and magnificent beaches, among the best on the Costa del Sol and 20 minutes from Malaga Buildable area: 21,632 m² on a 16,295 m² plot. In a high-level sector, next to the Baviera Golf Course and 900 homes (most isolated homes with private gardens) . Located 500m. from Caleta de Vélez, famous for its Marina and magnificent beaches, among the best on the Costa del Sol and 20 minutes from Malaga . Its Cadastral Value is €8,849,932 . It has a Mortgage Appraisal Certificate S.A.U. €8,636,737 (appraisal current and valid for mortgage purposes) . Hotel use such as HOTEL (ex. 4 star hotel with 370 rooms), Motels, Aparthotels etc. In addition, there is confirmation from the City Council to allocate up to 49% of the land to any of the following uses: Community Accommodation Use: RESIDENCE FOR THE ELDERLY, Student residence. Use of Offices and Offices, such as Agencies, Real Estate, Banks... Commercial Use such as Markets, Supermarkets, Stores, etc. I use Medical Services, such as Hospitals, Clinics, Ambulatories, etc. Hospitality use, such as Cafeteria, Bars, Restaurants, Discotheques, Casinos, etc. Industrial Use: Transformation of raw or semi-finished materials. Educational use, such as School Centers, Nurseries, Universities, etc. Recreational and Cultural Use such as Shows, Cinemas, Libraries, Museums etc. That is, it is possible to build, for example: 1 Hotel + 1 Nursing Home It is possible to obtain a Building Permit by paying the amount of the guarantee for simultaneous urbanization and building works (which is discounted from your PVP) Commercial Land, Caleta de Vélez, Costa del Sol East. Garden/Plot 16295 m<sup>2</sup>. Commercial Plot, Caleta de Vélez, Costa del Sol East. Garden/Plot 16295 m<sup>2</sup>. Setting: Frontline Golf. Orientation: South, South West. Condition: Excellent. Views: Sea, Mountain, Golf. Category: Bargain.