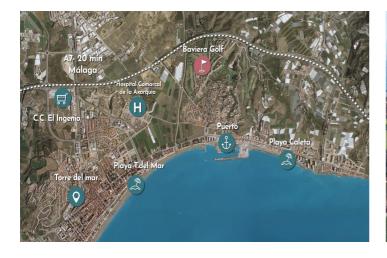

## Costa del Sol East, Caleta de Vélez

GROUND BAVIERA GOLF - BEACH . Located 500m. from Caleta de Vélez, famous for its Marina and magnificent beaches, among the best on the Costa del Sol and 20 minutes from Malaga Buildable area: 21,632 m² on a 16,295 m² plot. In a high-level sector, next to the Baviera Golf Course and 900 homes (most isolated homes with private gardens) . Located 500m. from Caleta de Vélez, famous for its Marina and magnificent beaches, among the best on the Costa del Sol and 20 minutes from Malaga . Its Cadastral Value is €8,849,932 . It has a Mortgage Appraisal Certificate S.A.U. €8,636,737 (appraisal current and valid for mortgage purposes) . Hotel use such as HOTEL (ex. 4 star hotel with 370 rooms), Motels, Aparthotels etc. In addition, there is confirmation from the City Council to allocate up to 49% of the land to any of the following uses: Community Accommodation Use: RESIDENCE FOR THE ELDERLY, Student residence. Use of Offices and Offices, such as Agencies, Real Estate, Banks... Commercial Use such as Markets, Supermarkets, Stores, etc. I use Medical Services, such as Hospitals, Clinics, Ambulatories, etc. Hospitality use, such as Cafeteria, Bars, Restaurants, Discotheques, Casinos, etc. Industrial Use: Transformation of raw or semi-finished materials. Educational use, such as School Centers, Nurseries, Universities, etc. Recreational and Cultural Use such as Shows, Cinemas, Libraries, Museums etc. That is, it is possible to build, for example: 1 Hotel + 1 Nursing Home It is possible to obtain a Building Permit by paying the amount of the guarantee for simultaneous urbanization and building works (which is discounted from your PVP) Commercial Land, Caleta de Vélez, Costa del Sol East. Garden/Plot 16295 m<sup>2</sup>. Commercial Plot, Caleta de Vélez, Costa del Sol East. Garden/Plot 16295 m<sup>2</sup>. Setting: Frontline Golf. Orientation: South, South West. Condition: Excellent. Views: Sea, Mountain, Golf. Category: Bargain.