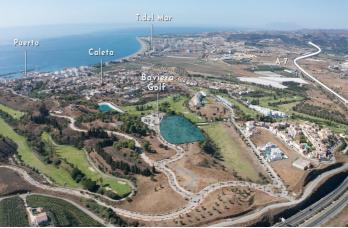

## Costa del Sol East, Caleta de Vélez

GROUND BAVIERA GOLF - BEACH . Located 500m. from Caleta de Vélez, famous for its Marina and magnificent beaches, among the best on the Costa del Sol and 20 minutes from Malaga Buildable area: 21,632 m² on a 16,295 m² plot. In a high-level sector, next to the Baviera Golf Course and 900 homes (most isolated homes with private gardens) . Located 500m. from Caleta de Vélez, famous for its Marina and magnificent beaches, among the best on the Costa del Sol and 20 minutes from Malaga . Its Cadastral Value is €8,849,932 . It has a Mortgage Appraisal Certificate S.A.U. €8,636,737 (appraisal current and valid for mortgage purposes) . Hotel use such as HOTEL (ex. 4 star hotel with 370 rooms), Motels, Aparthotels etc. In addition, there is confirmation from the City Council to allocate up to 49% of the land to any of the following uses: Community Accommodation Use: RESIDENCE FOR THE ELDERLY, Student residence. Use of Offices and Offices, such as Agencies, Real Estate, Banks... Commercial Use such as Markets, Supermarkets, Stores, etc. I use Medical Services, such as Hospitals, Clinics, Ambulatories, etc. Hospitality use, such as Cafeteria, Bars, Restaurants, Discotheques, Casinos, etc. Industrial Use: Transformation of raw or semi-finished materials. Educational use, such as School Centers, Nurseries, Universities, etc. Recreational and Cultural Use such as Shows, Cinemas, Libraries, Museums etc. That is, it is possible to build, for example: 1 Hotel + 1 Nursing Home It is possible to obtain a Building Permit by paying the amount of the guarantee for simultaneous urbanization and building works (which is discounted from your PVP) Commercial Land, Caleta de Vélez, Costa del Sol East. Garden/Plot 16295 m<sup>2</sup>. Commercial Plot, Caleta de Vélez, Costa del Sol East. Garden/Plot 16295 m<sup>2</sup>. Setting: Frontline Golf. Orientation: South, South West. Condition: Excellent. Views: Sea, Mountain, Golf. Category: Bargain.