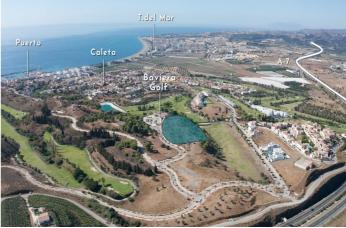

## Costa del Sol East, Caleta de Vélez

GROUND BAVIERA GOLF - BEACH . Located 500m. from Caleta de Vélez, famous for its Marina and magnificent beaches, among the best on the Costa del Sol and 20 minutes from Malaga Buildable area: 21,632 m² on a 16,295 m² plot. In a high-level sector, next to the Baviera Golf Course and 900 homes (most isolated homes with private gardens) . Located 500m. from Caleta de Vélez, famous for its Marina and magnificent beaches, among the best on the Costa del Sol and 20 minutes from Malaga . Its Cadastral Value is €8,849,932 . It has a Mortgage Appraisal Certificate S.A.U. €8,636,737 (appraisal current and valid for mortgage purposes) . Hotel use such as HOTEL (ex. 4 star hotel with 370 rooms), Motels, Aparthotels etc. In addition, there is confirmation from the City Council to allocate up to 49% of the land to any of the following uses: Community Accommodation Use: RESIDENCE FOR THE ELDERLY, Student residence. Use of Offices and Offices, such as Agencies, Real Estate, Banks... Commercial Use such as Markets, Supermarkets, Stores, etc. I use Medical Services, such as Hospitals, Clinics, Ambulatories, etc. Hospitality use, such as Cafeteria, Bars, Restaurants, Discotheques, Casinos, etc. Industrial Use: Transformation of raw or semi-finished materials. Educational use, such as School Centers, Nurseries, Universities, etc. Recreational and Cultural Use such as Shows, Cinemas, Libraries, Museums etc. That is, it is possible to build, for example: 1 Hotel + 1 Nursing Home It is possible to obtain a Building Permit by paying the amount of the guarantee for simultaneous urbanization and building works (which is discounted from your PVP) Commercial Land, Caleta de Vélez, Costa del Sol East. Garden/Plot 16295 m<sup>2</sup>. Commercial Plot, Caleta de Vélez, Costa del Sol East. Garden/Plot 16295 m<sup>2</sup>. Setting: Frontline Golf. Orientation: South, South West. Condition: Excellent. Views: Sea, Mountain, Golf. Category: Bargain.