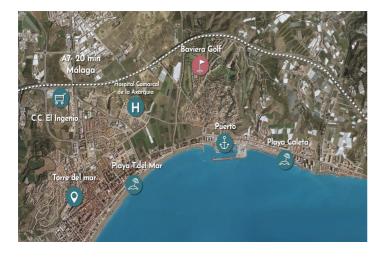

## Costa del Sol East, Caleta de Vélez

GROUND BAVIERA GOLF - BEACH . Located 500m. from Caleta de Vélez, famous for its Marina and magnificent beaches, among the best on the Costa del Sol and 20 minutes from Malaga Buildable area: 21,632 m² on a 16,295 m² plot. In a high-level sector, next to the Baviera Golf Course and 900 homes (most isolated homes with private gardens) . Located 500m. from Caleta de Vélez, famous for its Marina and magnificent beaches, among the best on the Costa del Sol and 20 minutes from Malaga . Its Cadastral Value is €8,849,932 . It has a Mortgage Appraisal Certificate S.A.U. €8,636,737 (appraisal current and valid for mortgage purposes) . Hotel use such as HOTEL (ex. 4 star hotel with 370 rooms), Motels, Aparthotels etc. In addition, there is confirmation from the City Council to allocate up to 49% of the land to any of the following uses: Community Accommodation Use: RESIDENCE FOR THE ELDERLY, Student residence. Use of Offices and Offices, such as Agencies, Real Estate, Banks... Commercial Use such as Markets, Supermarkets, Stores, etc. I use Medical Services, such as Hospitals, Clinics, Ambulatories, etc. Hospitality use, such as Cafeteria, Bars, Restaurants, Discotheques, Casinos, etc. Industrial Use: Transformation of raw or semi-finished materials. Educational use, such as School Centers, Nurseries, Universities, etc. Recreational and Cultural Use such as Shows, Cinemas, Libraries, Museums etc. That is, it is possible to build, for example: 1 Hotel + 1 Nursing Home It is possible to obtain a Building Permit by paying the amount of the guarantee for simultaneous urbanization and building works (which is discounted from your PVP) Commercial Land, Caleta de Vélez, Costa del Sol East. Garden/Plot 16295 m<sup>2</sup>. Commercial Plot, Caleta de Vélez, Costa del Sol East. Garden/Plot 16295 m<sup>2</sup>. Setting: Frontline Golf. Orientation: South, South West. Condition: Excellent. Views: Sea, Mountain, Golf. Category: Bargain.