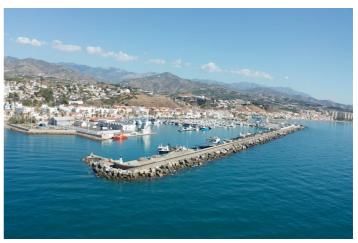

## Costa del Sol East, Caleta de Vélez

GROUND BAVIERA GOLF - BEACH . Located 500m. from Caleta de Vélez, famous for its Marina and magnificent beaches, among the best on the Costa del Sol and 20 minutes from Malaga Buildable area: 21,632 m² on a 16,295 m² plot. In a high-level sector, next to the Baviera Golf Course and 900 homes (most isolated homes with private gardens) . Located 500m. from Caleta de Vélez, famous for its Marina and magnificent beaches, among the best on the Costa del Sol and 20 minutes from Malaga . Its Cadastral Value is €8,849,932 . It has a Mortgage Appraisal Certificate S.A.U. €8,636,737 (appraisal current and valid for mortgage purposes) . Hotel use such as HOTEL (ex. 4 star hotel with 370 rooms), Motels, Aparthotels etc. In addition, there is confirmation from the City Council to allocate up to 49% of the land to any of the following uses: Community Accommodation Use: RESIDENCE FOR THE ELDERLY, Student residence. Use of Offices and Offices, such as Agencies, Real Estate, Banks... Commercial Use such as Markets, Supermarkets, Stores, etc. I use Medical Services, such as Hospitals, Clinics, Ambulatories, etc. Hospitality use, such as Cafeteria, Bars, Restaurants, Discotheques, Casinos, etc. Industrial Use: Transformation of raw or semi-finished materials. Educational use, such as School Centers, Nurseries, Universities, etc. Recreational and Cultural Use such as Shows, Cinemas, Libraries, Museums etc. That is, it is possible to build, for example: 1 Hotel + 1 Nursing Home It is possible to obtain a Building Permit by paying the amount of the guarantee for simultaneous urbanization and building works (which is discounted from your PVP) Commercial Land, Caleta de Vélez, Costa del Sol East. Garden/Plot 16295 m<sup>2</sup>. Commercial Plot, Caleta de Vélez, Costa del Sol East. Garden/Plot 16295 m<sup>2</sup>. Setting: Frontline Golf. Orientation: South, South West. Condition: Excellent. Views: Sea, Mountain, Golf. Category: Bargain.