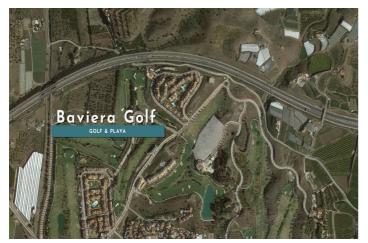

## Costa del Sol East, Caleta de Vélez

GROUND BAVIERA GOLF - BEACH . Located 500m. from Caleta de Vélez, famous for its Marina and magnificent beaches, among the best on the Costa del Sol and 20 minutes from Malaga Buildable area: 21,632 m² on a 16,295 m² plot. In a high-level sector, next to the Baviera Golf Course and 900 homes (most isolated homes with private gardens) . Located 500m. from Caleta de Vélez, famous for its Marina and magnificent beaches, among the best on the Costa del Sol and 20 minutes from Malaga . Its Cadastral Value is €8,849,932 . It has a Mortgage Appraisal Certificate S.A.U. €8,636,737 (appraisal current and valid for mortgage purposes) . Hotel use such as HOTEL (ex. 4 star hotel with 370 rooms), Motels, Aparthotels etc. In addition, there is confirmation from the City Council to allocate up to 49% of the land to any of the following uses: Community Accommodation Use: RESIDENCE FOR THE ELDERLY, Student residence. Use of Offices and Offices, such as Agencies, Real Estate, Banks... Commercial Use such as Markets, Supermarkets, Stores, etc. I use Medical Services, such as Hospitals, Clinics, Ambulatories, etc. Hospitality use, such as Cafeteria, Bars, Restaurants, Discotheques, Casinos, etc. Industrial Use: Transformation of raw or semi-finished materials. Educational use, such as School Centers, Nurseries, Universities, etc. Recreational and Cultural Use such as Shows, Cinemas, Libraries, Museums etc. That is, it is possible to build, for example: 1 Hotel + 1 Nursing Home It is possible to obtain a Building Permit by paying the amount of the guarantee for simultaneous urbanization and building works (which is discounted from your PVP) Commercial Land, Caleta de Vélez, Costa del Sol East. Garden/Plot 16295 m<sup>2</sup>. Commercial Plot, Caleta de Vélez, Costa del Sol East. Garden/Plot 16295 m<sup>2</sup>. Setting: Frontline Golf. Orientation: South, South West. Condition: Excellent. Views: Sea, Mountain, Golf. Category: Bargain.