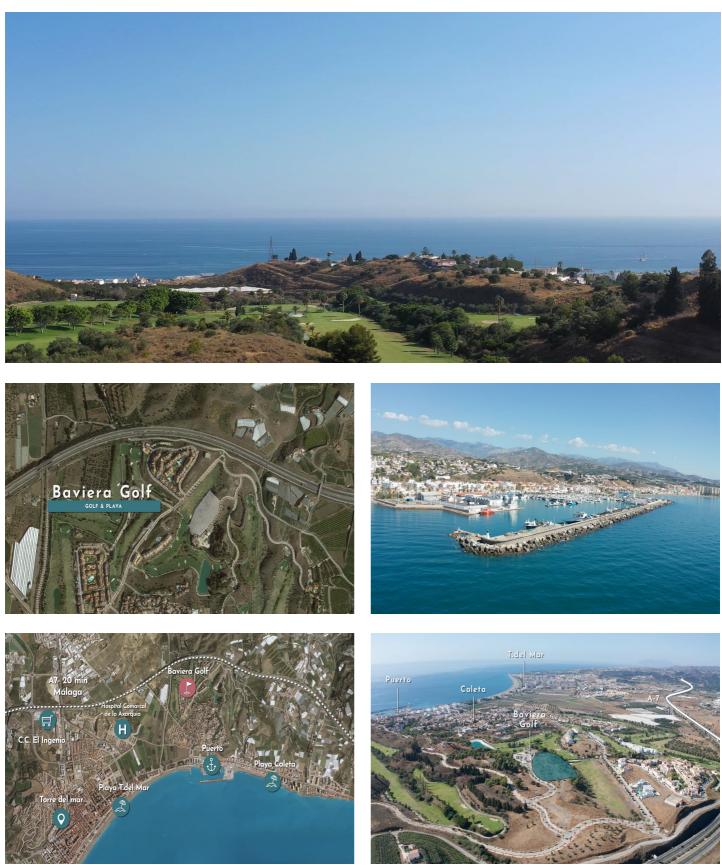

### Costa del Sol East, Caleta de Vélez

GROUND BAVIERA GOLF - BEACH . Located 500m. from Caleta de Vélez, famous for its Marina and magnificent beaches, among the best on the Costa del Sol and 20 minutes from Malaga Buildable area: 21,632 m² on a 16,295 m² plot . In a high-level sector, next to the Baviera Golf Course and 900 homes (most isolated homes with private gardens) . Located 500m. from Caleta de Vélez, famous for its Marina and magnificent beaches, among the best on the Costa del Sol and 20 minutes from Malaga . Its Cadastral Value is €8,849,932 . It has a Mortgage Appraisal Certificate S.A.U. €8,636,737 (appraisal current and valid for mortgage purposes) . Hotel use such as HOTEL (ex. 4 star hotel with 370 rooms), Motels, Aparthotels etc. In addition, there is confirmation from the City Council to allocate up to 49% of the land to any of the following uses: Community Accommodation Use: RESIDENCE FOR THE ELDERLY, Student residence. Use of Offices and Offices, such as Agencies, Real Estate, Banks... Commercial Use such as Markets, Supermarkets, Stores, etc. I use Medical Services, such as Hospitals, Clinics, Ambulatories, etc. Hospitality use, such as Cafeteria, Bars, Restaurants, Discotheques, Casinos, etc. Industrial Use: Transformation of raw or semi-finished materials. Educational use, such as School Centers, Nurseries, Universities, etc. Recreational and Cultural Use such as Shows, Cinemas, Libraries, Museums etc. That is, it is possible to build, for example: 1 Hotel + 1 Nursing Home It is possible to obtain a Building Permit by paying the amount of the guarantee for simultaneous urbanization and building works (which is discounted from your PVP) Commercial Land, Caleta de Vélez, Costa del Sol East. Garden/Plot 16295 m<sup>2</sup>. Commercial Plot, Caleta de Vélez, Costa del Sol East. Garden/Plot 16295 m<sup>2</sup>. Setting : Frontline Golf. Orientation : South, South West. Condition : Excellent. Views : Sea, Mountain, Golf. Category : Bargain.