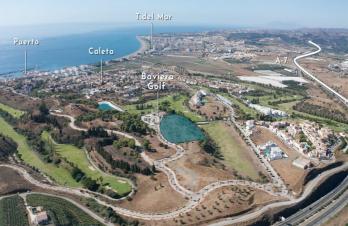

## Costa del Sol East, Caleta de Vélez

GROUND BAVIERA GOLF - BEACH . Located 500m. from Caleta de Vélez, famous for its Marina and magnificent beaches, among the best on the Costa del Sol and 20 minutes from Malaga Buildable area: 21,632 m² on a 16,295 m² plot. In a high-level sector, next to the Baviera Golf Course and 900 homes (most isolated homes with private gardens) . Located 500m. from Caleta de Vélez, famous for its Marina and magnificent beaches, among the best on the Costa del Sol and 20 minutes from Malaga . Its Cadastral Value is €8,849,932 . It has a Mortgage Appraisal Certificate S.A.U. €8,636,737 (appraisal current and valid for mortgage purposes) . Hotel use such as HOTEL (ex. 4 star hotel with 370 rooms), Motels, Aparthotels etc. In addition, there is confirmation from the City Council to allocate up to 49% of the land to any of the following uses: Community Accommodation Use: RESIDENCE FOR THE ELDERLY, Student residence. Use of Offices and Offices, such as Agencies, Real Estate, Banks... Commercial Use such as Markets, Supermarkets, Stores, etc. I use Medical Services, such as Hospitals, Clinics, Ambulatories, etc. Hospitality use, such as Cafeteria, Bars, Restaurants, Discotheques, Casinos, etc. Industrial Use: Transformation of raw or semi-finished materials. Educational use, such as School Centers, Nurseries, Universities, etc. Recreational and Cultural Use such as Shows, Cinemas, Libraries, Museums etc. That is, it is possible to build, for example: 1 Hotel + 1 Nursing Home It is possible to obtain a Building Permit by paying the amount of the guarantee for simultaneous urbanization and building works (which is discounted from your PVP) Commercial Land, Caleta de Vélez, Costa del Sol East. Garden/Plot 16295 m<sup>2</sup>. Commercial Plot, Caleta de Vélez, Costa del Sol East. Garden/Plot 16295 m<sup>2</sup>. Setting: Frontline Golf. Orientation: South, South West. Condition: Excellent. Views: Sea, Mountain, Golf. Category: Bargain.