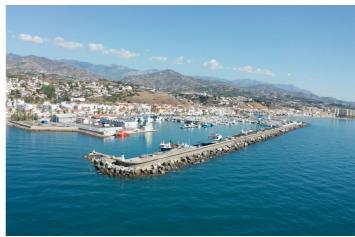

## Costa del Sol East, Caleta de Vélez

GROUND BAVIERA GOLF - BEACH . Located 500m. from Caleta de Vélez, famous for its Marina and magnificent beaches, among the best on the Costa del Sol and 20 minutes from Malaga Buildable area: 21,632 m² on a 16,295 m² plot. In a high-level sector, next to the Baviera Golf Course and 900 homes (most isolated homes with private gardens) . Located 500m. from Caleta de Vélez, famous for its Marina and magnificent beaches, among the best on the Costa del Sol and 20 minutes from Malaga . Its Cadastral Value is €8,849,932 . It has a Mortgage Appraisal Certificate S.A.U. €8,636,737 (appraisal current and valid for mortgage purposes) . Hotel use such as HOTEL (ex. 4 star hotel with 370 rooms), Motels, Aparthotels etc. In addition, there is confirmation from the City Council to allocate up to 49% of the land to any of the following uses: Community Accommodation Use: RESIDENCE FOR THE ELDERLY, Student residence. Use of Offices and Offices, such as Agencies, Real Estate, Banks... Commercial Use such as Markets, Supermarkets, Stores, etc. I use Medical Services, such as Hospitals, Clinics, Ambulatories, etc. Hospitality use, such as Cafeteria, Bars, Restaurants, Discotheques, Casinos, etc. Industrial Use: Transformation of raw or semi-finished materials. Educational use, such as School Centers, Nurseries, Universities, etc. Recreational and Cultural Use such as Shows, Cinemas, Libraries, Museums etc. That is, it is possible to build, for example: 1 Hotel + 1 Nursing Home It is possible to obtain a Building Permit by paying the amount of the guarantee for simultaneous urbanization and building works (which is discounted from your PVP) Commercial Land, Caleta de Vélez, Costa del Sol East. Garden/Plot 16295 m<sup>2</sup>. Commercial Plot, Caleta de Vélez, Costa del Sol East. Garden/Plot 16295 m<sup>2</sup>. Setting: Frontline Golf. Orientation: South, South West. Condition: Excellent. Views: Sea, Mountain, Golf. Category: Bargain.