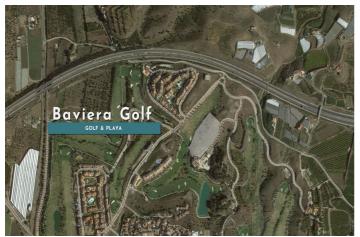

## Costa del Sol East, Caleta de Vélez

GROUND BAVIERA GOLF - BEACH . Located 500m. from Caleta de Vélez, famous for its Marina and magnificent beaches, among the best on the Costa del Sol and 20 minutes from Malaga Buildable area: 21,632 m² on a 16,295 m² plot. In a high-level sector, next to the Baviera Golf Course and 900 homes (most isolated homes with private gardens) . Located 500m. from Caleta de Vélez, famous for its Marina and magnificent beaches, among the best on the Costa del Sol and 20 minutes from Malaga . Its Cadastral Value is €8,849,932 . It has a Mortgage Appraisal Certificate S.A.U. €8,636,737 (appraisal current and valid for mortgage purposes) . Hotel use such as HOTEL (ex. 4 star hotel with 370 rooms), Motels, Aparthotels etc. In addition, there is confirmation from the City Council to allocate up to 49% of the land to any of the following uses: Community Accommodation Use: RESIDENCE FOR THE ELDERLY, Student residence. Use of Offices and Offices, such as Agencies, Real Estate, Banks... Commercial Use such as Markets, Supermarkets, Stores, etc. I use Medical Services, such as Hospitals, Clinics, Ambulatories, etc. Hospitality use, such as Cafeteria, Bars, Restaurants, Discotheques, Casinos, etc. Industrial Use: Transformation of raw or semi-finished materials. Educational use, such as School Centers, Nurseries, Universities, etc. Recreational and Cultural Use such as Shows, Cinemas, Libraries, Museums etc. That is, it is possible to build, for example: 1 Hotel + 1 Nursing Home It is possible to obtain a Building Permit by paying the amount of the guarantee for simultaneous urbanization and building works (which is discounted from your PVP) Commercial Land, Caleta de Vélez, Costa del Sol East. Garden/Plot 16295 m<sup>2</sup>. Commercial Plot, Caleta de Vélez, Costa del Sol East. Garden/Plot 16295 m<sup>2</sup>. Setting: Frontline Golf. Orientation: South, South West. Condition: Excellent. Views: Sea, Mountain, Golf. Category: Bargain.