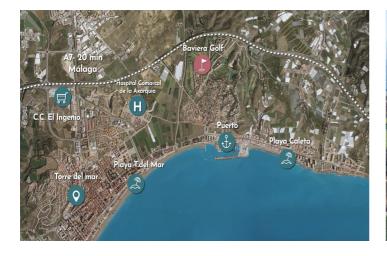

## Costa del Sol East, Caleta de Vélez

GROUND BAVIERA GOLF - BEACH . Located 500m. from Caleta de Vélez, famous for its Marina and magnificent beaches, among the best on the Costa del Sol and 20 minutes from Malaga Buildable area: 21,632 m² on a 16,295 m² plot. In a high-level sector, next to the Baviera Golf Course and 900 homes (most isolated homes with private gardens) . Located 500m. from Caleta de Vélez, famous for its Marina and magnificent beaches, among the best on the Costa del Sol and 20 minutes from Malaga . Its Cadastral Value is €8,849,932 . It has a Mortgage Appraisal Certificate S.A.U. €8,636,737 (appraisal current and valid for mortgage purposes) . Hotel use such as HOTEL (ex. 4 star hotel with 370 rooms), Motels, Aparthotels etc. In addition, there is confirmation from the City Council to allocate up to 49% of the land to any of the following uses: Community Accommodation Use: RESIDENCE FOR THE ELDERLY, Student residence. Use of Offices and Offices, such as Agencies, Real Estate, Banks... Commercial Use such as Markets, Supermarkets, Stores, etc. I use Medical Services, such as Hospitals, Clinics, Ambulatories, etc. Hospitality use, such as Cafeteria, Bars, Restaurants, Discotheques, Casinos, etc. Industrial Use: Transformation of raw or semi-finished materials. Educational use, such as School Centers, Nurseries, Universities, etc. Recreational and Cultural Use such as Shows, Cinemas, Libraries, Museums etc. That is, it is possible to build, for example: 1 Hotel + 1 Nursing Home It is possible to obtain a Building Permit by paying the amount of the guarantee for simultaneous urbanization and building works (which is discounted from your PVP) Commercial Land, Caleta de Vélez, Costa del Sol East. Garden/Plot 16295 m<sup>2</sup>. Commercial Plot, Caleta de Vélez, Costa del Sol East. Garden/Plot 16295 m<sup>2</sup>. Setting: Frontline Golf. Orientation: South, South West. Condition: Excellent. Views: Sea, Mountain, Golf. Category: Bargain.