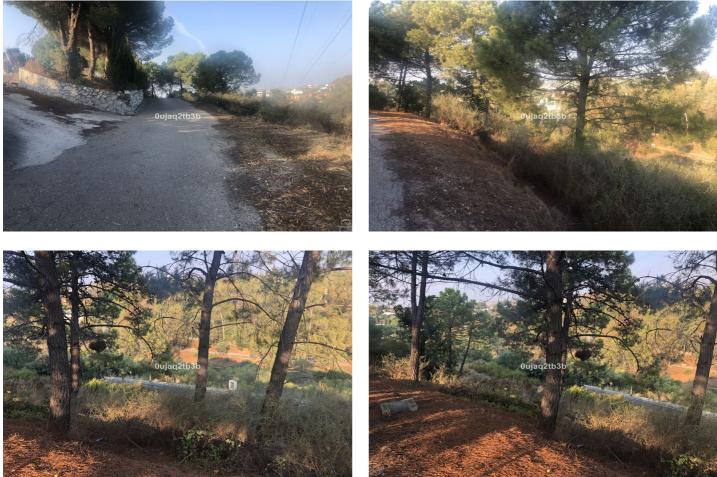

## Costa del Sol, Benahavís

Plot in consolidated residential area in Benahavis. Just minutes away from San Pedro. Open views. Quiet location but yet close to the main road and San Pedro. Not in the town of Benahavis. Close to La Quinta golf course. Direct building license. You can build a 250m2 house plus basement and terraces.