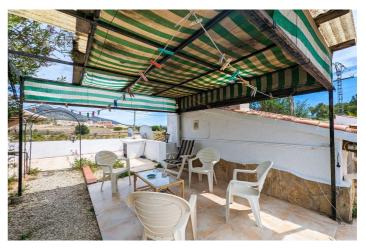

## Marina Alta, Alcalalí

We are happy to bring you this property on the outskirts of Alcalali in the popular Jalon Valley. The property is set on a flat plot just a few minutes from Alcalali on a small development of 20 properties. It was built in the late 80s but has received some modifications and extensions. It is possible to move in and live as it stands, but some small alterations and improvements could increase the useability of the property and offer an additional bedroom. Accessed by a vehicular gate, the plot is approximately 700m² and offers space for parking, gardens, terraces, dining area, a BBQ and it would be easy to add an outside kitchen. There is also space for an above ground pool to be added. The property is entered via a few steps to a dining area with semi completed kitchen, from here there is access to a new bedroom which is under construction and an existing bathroom and a utility cupboard with washing machine and boiler. Also accessed from the entrance way is a passageway to a good sized living area complete with fireplace, a shower room, kitchen and a good sized bedroom with built in wardrobes. At the end of the hallway, a staircase takes you to a lower level where you can find a room currently used as storage and occasional sleeping for guests. There is a door to outside where the plot could offer additional parking.