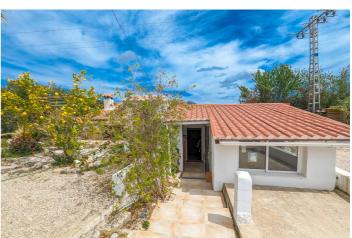

## Marina Alta, Alcalalí

We are happy to bring you this property on the outskirts of Alcalali in the popular Jalon Valley. The property is set on a flat plot just a few minutes from Alcalali on a small development of 20 properties. It was built in the late 80s but has received some modifications and extensions. It is possible to move in and live as it stands, but some small alterations and improvements could increase the useability of the property and offer an additional bedroom. Accessed by a vehicular gate, the plot is approximately 700m² and offers space for parking, gardens, terraces, dining area, a BBQ and it would be easy to add an outside kitchen. There is also space for an above ground pool to be added. The property is entered via a few steps to a dining area with semi completed kitchen, from here there is access to a new bedroom which is under construction and an existing bathroom and a utility cupboard with washing machine and boiler. Also accessed from the entrance way is a passageway to a good sized living area complete with fireplace, a shower room, kitchen and a good sized bedroom with built in wardrobes. At the end of the hallway, a staircase takes you to a lower level where you can find a room currently used as storage and occasional sleeping for guests. There is a door to outside where the plot could offer additional parking.