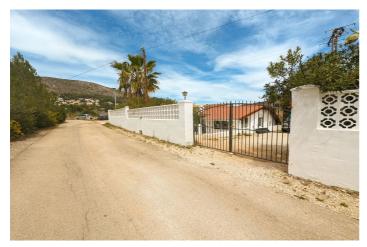

## Marina Alta, Alcalalí

We are happy to bring you this property on the outskirts of Alcalali in the popular Jalon Valley. The property is set on a flat plot just a few minutes from Alcalali on a small development of 20 properties. It was built in the late 80s but has received some modifications and extensions. It is possible to move in and live as it stands, but some small alterations and improvements could increase the useability of the property and offer an additional bedroom. Accessed by a vehicular gate, the plot is approximately 700m² and offers space for parking, gardens, terraces, dining area, a BBQ and it would be easy to add an outside kitchen. There is also space for an above ground pool to be added. The property is entered via a few steps to a dining area with semi completed kitchen, from here there is access to a new bedroom which is under construction and an existing bathroom and a utility cupboard with washing machine and boiler. Also accessed from the entrance way is a passageway to a good sized living area complete with fireplace, a shower room, kitchen and a good sized bedroom with built in wardrobes. At the end of the hallway, a staircase takes you to a lower level where you can find a room currently used as storage and occasional sleeping for guests. There is a door to outside where the plot could offer additional parking.