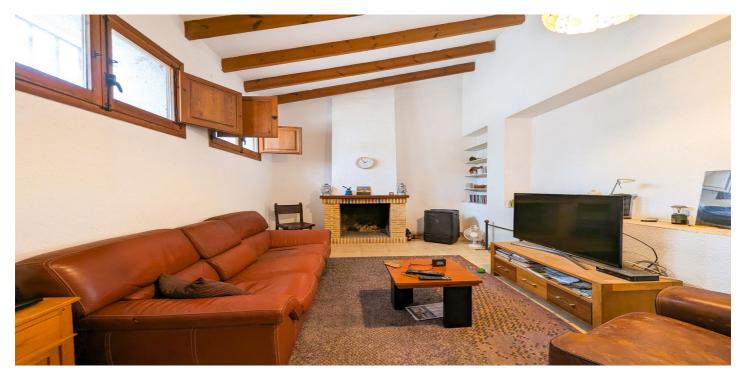

## Marina Alta, Alcalalí

We are happy to bring you this property on the outskirts of Alcalali in the popular Jalon Valley. The property is set on a flat plot just a few minutes from Alcalali on a small development of 20 properties. It was built in the late 80s but has received some modifications and extensions. It is possible to move in and live as it stands, but some small alterations and improvements could increase the useability of the property and offer an additional bedroom. Accessed by a vehicular gate, the plot is approximately 700m² and offers space for parking, gardens, terraces, dining area, a BBQ and it would be easy to add an outside kitchen. There is also space for an above ground pool to be added. The property is entered via a few steps to a dining area with semi completed kitchen, from here there is access to a new bedroom which is under construction and an existing bathroom and a utility cupboard with washing machine and boiler. Also accessed from the entrance way is a passageway to a good sized living area complete with fireplace, a shower room, kitchen and a good sized bedroom with built in wardrobes. At the end of the hallway, a staircase takes you to a lower level where you can find a room currently used as storage and occasional sleeping for guests. There is a door to outside where the plot could offer additional parking.