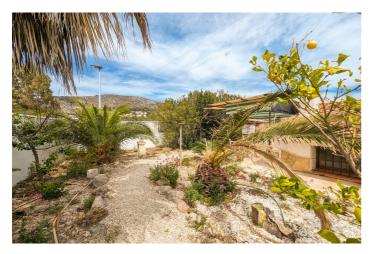

## Marina Alta, Alcalalí

We are happy to bring you this property on the outskirts of Alcalali in the popular Jalon Valley. The property is set on a flat plot just a few minutes from Alcalali on a small development of 20 properties. It was built in the late 80s but has received some modifications and extensions. It is possible to move in and live as it stands, but some small alterations and improvements could increase the useability of the property and offer an additional bedroom. Accessed by a vehicular gate, the plot is approximately 700m² and offers space for parking, gardens, terraces, dining area, a BBQ and it would be easy to add an outside kitchen. There is also space for an above ground pool to be added. The property is entered via a few steps to a dining area with semi completed kitchen, from here there is access to a new bedroom which is under construction and an existing bathroom and a utility cupboard with washing machine and boiler. Also accessed from the entrance way is a passageway to a good sized living area complete with fireplace, a shower room, kitchen and a good sized bedroom with built in wardrobes. At the end of the hallway, a staircase takes you to a lower level where you can find a room currently used as storage and occasional sleeping for guests. There is a door to outside where the plot could offer additional parking.