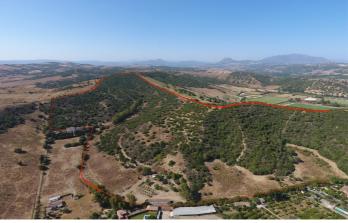

## Costa de la Luz, San Martín de Tesorillo

Extraordinary finca of 370,000 m2 in the area of San Martin del Tesorillo. 15 minutes to Sotogrande. Private road access. Located in a secluded valley with excellent views and near an established polo field. Excellent price for the area of less than 8 euros per square metre. ASK FOR VIDEO! WATER: The finca has 3 or 4 legal and working wells that are currently used to irrigate the trees they have planted there. Access to the farm from the road by a path over the channel of the canalized stream. It is bordered to the west by a stream, to the north and west by several registered farms and to the south by an irrigation canal with water from the Guadiaro river. ELECTRICITY: There is mains electricity supply. VEGETATION: According to the cadastral description, the farm has 2,420 m<sup>2</sup> of irrigated land,  $33,382 \text{ m}^2$  of dry land, 109,442 of pastures and the rest of scrub and unproductive. Medium vegetation - dense scrub, eucalyptus, wild olive trees and without significant geographical features. PENDING: The farm has an average slope of 14% North-South from the highest part in the north to the lowest part in the south. BUILDINGS: Inside the farm there is a house-farmhouse in a state of abandonment with a well, a construction in a state of semi-collapse, which for safety reasons is not accessed, although its approximate location is represented on plans and a warehouse. As it currently stands one can only build structures that are related to agricultural and livestock, such as barns, stables, storage units etc.... According to the Seller's architect a boutique / rural hotel is a possibility, however one would have to proceed with a "proyecto de actuación" and present this to the Town Hall and Junta de Andalucia. There is no 100% guarantee that it would get approval, although, there is a possibility. There is the possibility to meet with the Seller's architect as he has connections with the Town Hall. Location, location, location ...\* 1 minute to polo grounds. \* 15 minutes to Sotogrande International School \* 12 minutes to beach and Sotogrande Marina. \* 15 minutes to world class golf. \* 18 minutes to Puerto de la Duquesa. \* 25 minutes to Estepona. \* 35 minutes to Gibraltar or ferry to Morocco. \* 40 minutes to Marbella \* 45 minutes to Tarifa. \* 75 minutes to Malaga Airport. \* 85 minutes to the centre of Malaga.