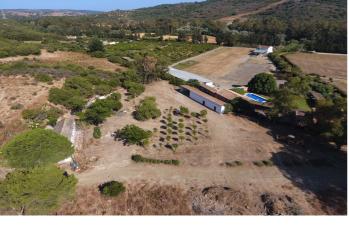

## Costa de la Luz, San Martín de Tesorillo

Extraordinary finca of 370,000 m2 in the area of San Martin del Tesorillo. 15 minutes to Sotogrande. Private road access. Located in a secluded valley with excellent views and near an established polo field. Excellent price for the area of less than 8 euros per square metre. ASK FOR VIDEO! WATER: The finca has 3 or 4 legal and working wells that are currently used to irrigate the trees they have planted there. Access to the farm from the road by a path over the channel of the canalized stream. It is bordered to the west by a stream, to the north and west by several registered farms and to the south by an irrigation canal with water from the Guadiaro river. ELECTRICITY: There is mains electricity supply. VEGETATION: According to the cadastral description, the farm has 2,420 m<sup>2</sup> of irrigated land,  $33,382 \text{ m}^2$  of dry land, 109,442 of pastures and the rest of scrub and unproductive. Medium vegetation - dense scrub, eucalyptus, wild olive trees and without significant geographical features. PENDING: The farm has an average slope of 14% North-South from the highest part in the north to the lowest part in the south. BUILDINGS: Inside the farm there is a house-farmhouse in a state of abandonment with a well, a construction in a state of semi-collapse, which for safety reasons is not accessed, although its approximate location is represented on plans and a warehouse. As it currently stands one can only build structures that are related to agricultural and livestock, such as barns, stables, storage units etc.... According to the Seller's architect a boutique / rural hotel is a possibility, however one would have to proceed with a "proyecto de actuación" and present this to the Town Hall and Junta de Andalucia. There is no 100% guarantee that it would get approval, although, there is a possibility. There is the possibility to meet with the Seller's architect as he has connections with the Town Hall. Location, location, location ...\* 1 minute to polo grounds. \* 15 minutes to Sotogrande International School \* 12 minutes to beach and Sotogrande Marina. \* 15 minutes to world class golf. \* 18 minutes to Puerto de la Duquesa. \* 25 minutes to Estepona. \* 35 minutes to Gibraltar or ferry to Morocco. \* 40 minutes to Marbella \* 45 minutes to Tarifa. \* 75 minutes to Malaga Airport. \* 85 minutes to the centre of Malaga.