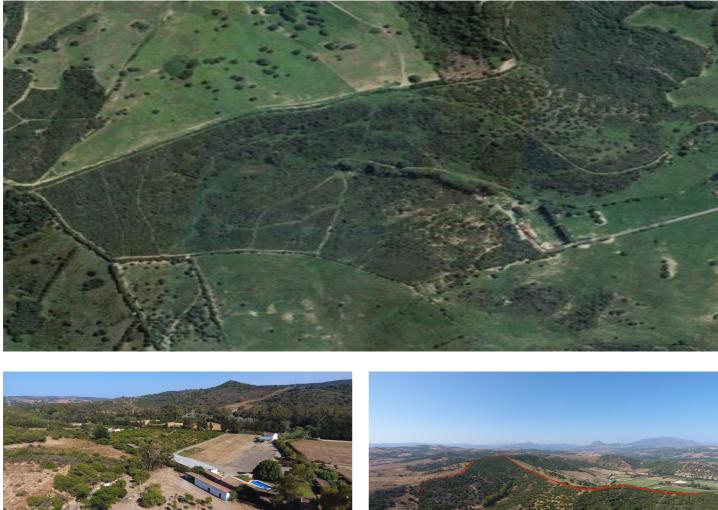

## Costa de la Luz, San Martín de Tesorillo

Extraordinary finca of 370,000 m2 in the area of San Martin del Tesorillo. 15 minutes to Sotogrande. Private road access. Located in a secluded valley with excellent views and near an established polo field. Excellent price for the area of less than 8 euros per square metre. ASK FOR VIDEO! WATER: The finca has 3 or 4 legal and working wells that are currently used to irrigate the trees they have planted there. Access to the farm from the road by a path over the channel of the canalized stream. It is bordered to the west by a stream, to the north and west by several registered farms and to the south by an irrigation canal with water from the Guadiaro river. ELECTRICITY: There is mains electricity supply. VEGETATION: According to the cadastral description, the farm has 2,420 m<sup>2</sup> of irrigated land,  $33,382 \text{ m}^2$  of dry land, 109,442 of pastures and the rest of scrub and unproductive. Medium vegetation - dense scrub, eucalyptus, wild olive trees and without significant geographical features. PENDING: The farm has an average slope of 14% North-South from the highest part in the north to the lowest part in the south. BUILDINGS: Inside the farm there is a house-farmhouse in a state of abandonment with a well, a construction in a state of semi-collapse, which for safety reasons is not accessed, although its approximate location is represented on plans and a warehouse. As it currently stands one can only build structures that are related to agricultural and livestock, such as barns, stables, storage units etc.... According to the Seller's architect a boutique / rural hotel is a possibility, however one would have to proceed with a "proyecto de actuación" and present this to the Town Hall and Junta de Andalucia. There is no 100% guarantee that it would get approval, although, there is a possibility. There is the possibility to meet with the Seller's architect as he has connections with the Town Hall. Location, location, location ...\* 1 minute to polo grounds. \* 15 minutes to Sotogrande International School \* 12 minutes to beach and Sotogrande Marina. \* 15 minutes to world class golf. \* 18 minutes to Puerto de la Duquesa. \* 25 minutes to Estepona. \* 35 minutes to Gibraltar or ferry to Morocco. \* 40 minutes to Marbella \* 45 minutes to Tarifa. \* 75 minutes to Malaga Airport. \* 85 minutes to the centre of Malaga.