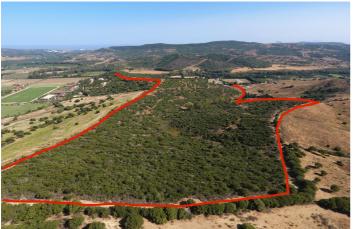

## Costa de la Luz, San Martín de Tesorillo

Extraordinary finca of 370,000 m2 in the area of San Martin del Tesorillo. 15 minutes to Sotogrande. Private road access. Located in a secluded valley with excellent views and near an established polo field. Excellent price for the area of less than 8 euros per square metre. ASK FOR VIDEO! WATER: The finca has 3 or 4 legal and working wells that are currently used to irrigate the trees they have planted there. Access to the farm from the road by a path over the channel of the canalized stream. It is bordered to the west by a stream, to the north and west by several registered farms and to the south by an irrigation canal with water from the Guadiaro river. ELECTRICITY: There is mains electricity supply. VEGETATION: According to the cadastral description, the farm has 2,420 m<sup>2</sup> of irrigated land,  $33,382 \text{ m}^2$  of dry land, 109,442 of pastures and the rest of scrub and unproductive. Medium vegetation - dense scrub, eucalyptus, wild olive trees and without significant geographical features. PENDING: The farm has an average slope of 14% North-South from the highest part in the north to the lowest part in the south. BUILDINGS: Inside the farm there is a house-farmhouse in a state of abandonment with a well, a construction in a state of semi-collapse, which for safety reasons is not accessed, although its approximate location is represented on plans and a warehouse. As it currently stands one can only build structures that are related to agricultural and livestock, such as barns, stables, storage units etc.... According to the Seller's architect a boutique / rural hotel is a possibility, however one would have to proceed with a "proyecto de actuación" and present this to the Town Hall and Junta de Andalucia. There is no 100% guarantee that it would get approval, although, there is a possibility. There is the possibility to meet with the Seller's architect as he has connections with the Town Hall. Location, location, location ...\* 1 minute to polo grounds. \* 15 minutes to Sotogrande International School \* 12 minutes to beach and Sotogrande Marina. \* 15 minutes to world class golf. \* 18 minutes to Puerto de la Duquesa. \* 25 minutes to Estepona. \* 35 minutes to Gibraltar or ferry to Morocco. \* 40 minutes to Marbella \* 45 minutes to Tarifa. \* 75 minutes to Malaga Airport. \* 85 minutes to the centre of Malaga.